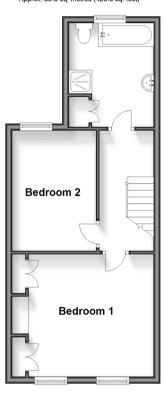

#### FIRST FLOOR

Landing

Bedroom 1: 12'6 x 11'11 (3.81m x 3.63m) Bedroom 2: 11'6 x 8'8 (3.51m x 2.64m)

Bath/Shower Room

# First Floor Approx. 39.8 sq. metres (428.5 sq. feet)