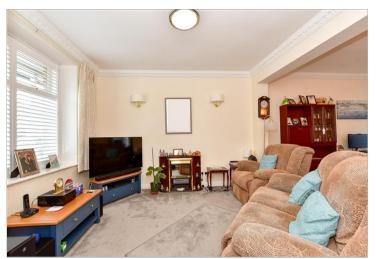

#### **GROUND FLOOR**

**Entrance Porch** 

Lounge/Dining Room: 23'5 x 14'6

(7.14m x 4.42m)

Kitchen: 10'0 x 8'4 (3.05m x 2.54m) Family Room: 11'0 x 9'11 (3.36m x

3.02m)