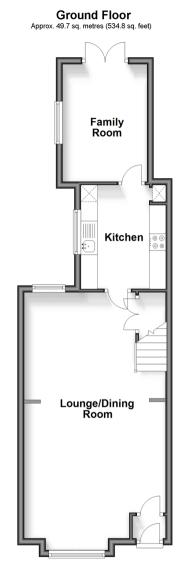

## **Accommodation**

#### **GROUND FLOOR**

**Entrance Porch** 

Lounge/Dining Room: 23'5 x 14'6

(7.14m x 4.42m)

Kitchen: 10'0 x 8'4 (3.05m x 2.54m) Family Room: 11'0 x 9'11 (3.36m x

3.02m)