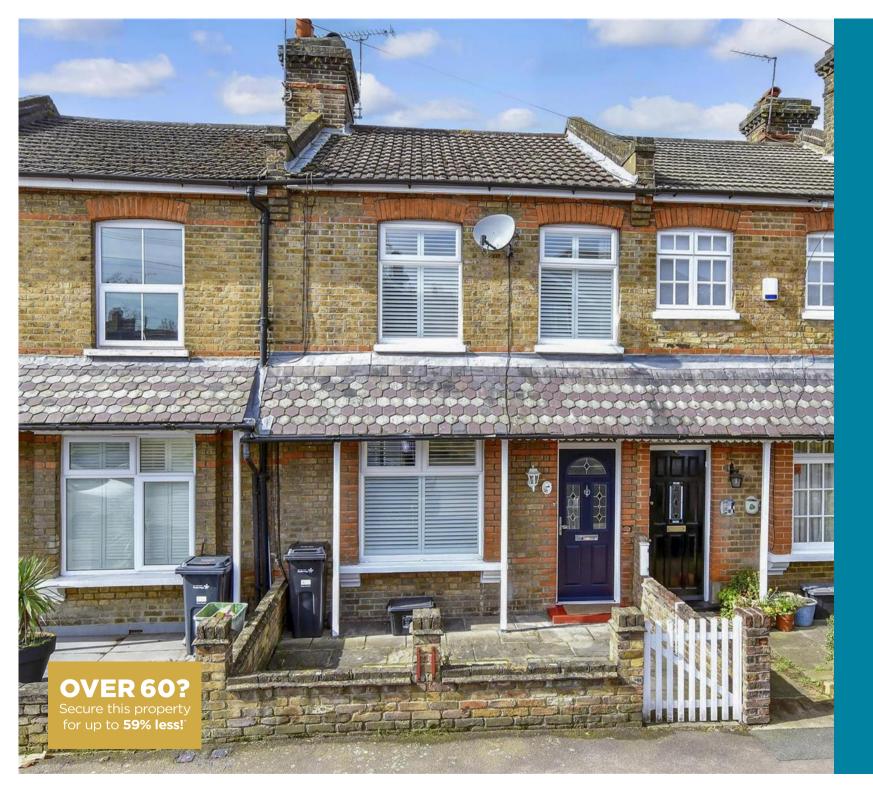

**Price** £475,000

**Freehold** 

2x 🕮 1x 🚅 1x 🕮

Gainsborough Road, Woodford Green, Essex, IG8

### Main features

- 2 bedroom mid terrace Victorian house
- Extended to the rear
- Large lounge area
- Located within close to local shops and restaurants
- Within catchment area of Ray Lodge and Roding Primary Schools