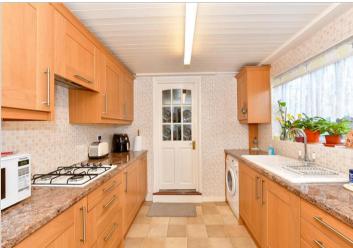

#### **GROUND FLOOR**

**Entrance Porch** 

Lounge/Dining Room: 23'5 x 14'6

(7.14m x 4.42m)

Kitchen: 10'0 x 8'4 (3.05m x 2.54m) Family Room: 11'0 x 9'11 (3.36m x

3.02m)