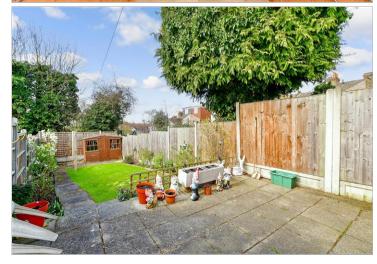

**Price** £475,000

**Freehold** 

2x 🕮 1x 🚅 1x 🕮

Gainsborough Road, Woodford Green, Essex, IG8









### Main features

- 2 bedroom mid terrace Victorian house
- Extended to the rear
- Large lounge area
- Located within close to local shops and restaurants
- Within catchment area of Ray Lodge and Roding Primary Schools

## **Accommodation**

#### **GROUND FLOOR**

**Entrance Porch** 

Lounge/Dining Room: 23'5 x 14'6

(7.14m x 4.42m)

Kitchen: 10'0 x 8'4 (3.05m x 2.54m) Family Room: 11'0 x 9'11 (3.36m x

3.02m)

#### FIRST FLOOR

Landing

Bedroom 1: 12'6 x 11'11 (3.81m x 3.63m) Bedroom 2: 11'6 x 8'8 (3.51m x 2.64m)

Bath/Shower Room

#### **OUTSIDE**

Front and Rear Garden



# First Floor Approx. 39.8 sq. metres (428.5 sq. feet)



## Call Woodford Green - 020 8505 6343 ■ douglasallen.co.uk

- A private rental licensing scheme applies to some properties in this area, please contact us b