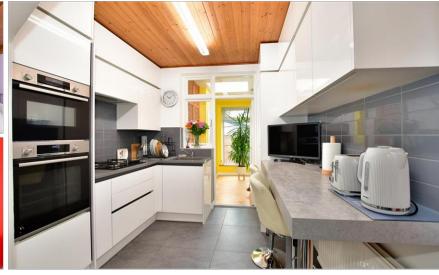

#### **GROUND FLOOR**

**Entrance Hall** 

Lounge: 11'0 x 11'0 (3.36m x 3.36m) Dining Area: 11'0 x 10'1 (3.36m x 3.08m) Kitchen: 10'0 x 8'0 (3.05m x 2.44m) Family Room: 16'0 x 8'1 (4.88m x 2.47m)