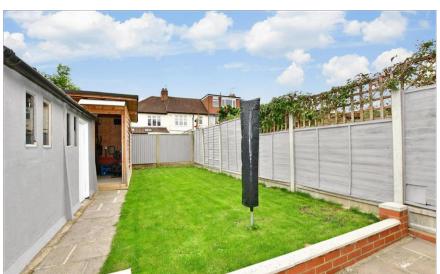

**Price** £600,000

**Freehold** 

3x ∰ 1x 🚅 1x 🕮

Parkway, Woodford Green, Essex, IG8











## **Main features**

- Well presented 3 bedroom end of terrace house
- Situated within a cul de sac
- **Bright and airy rooms throughout**
- Located in the heart of Woodford Green, walking distance to local amenities
- Local to excellent schools as well as Woodford Train Station

## **Accommodation**

#### **GROUND FLOOR**

**Entrance Hall** 

Lounge: 11'0 x 11'0 (3.36m x 3.36m) Dining Area: 11'0 x 10'1 (3.36m x 3.08m) Kitchen: 10'0 x 8'0 (3.05m x 2.44m) Family Room: 16'0 x 8'1 (4.88m x 2.47m)

#### FIRST FLOOR

Landing

Bedroom 1: 13'1 x 10'0 (3.99m x 3.05m) Bedroom 2: 11'0 x 9'0 (3.36m x 2.75m) Bedroom 3: 10'0 x 8'0 (3.05m x 2.44m)

Bathroom

#### OUTSIDE

Off Street Parking Rear Garden Outbuilding

# **Ground Floor**

Approx. 57.0 sq. metres (613.6 sq. feet)



# **First Floor*