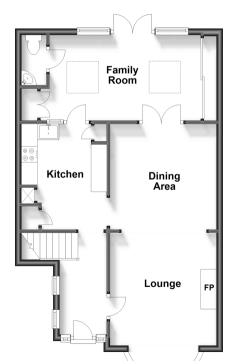

#### **GROUND FLOOR**

**Entrance Hall** 

Lounge: 11'0 x 11'0 (3.36m x 3.36m) Dining Area: 11'0 x 10'1 (3.36m x 3.08m) Kitchen: 10'0 x 8'0 (3.05m x 2.44m) Family Room: 16'0 x 8'1 (4.88m x 2.47m)

# **Ground Floor**

Approx. 57.0 sq. metres (613.6 sq. feet)