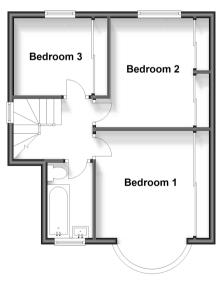

#### FIRST FLOOR

Landing

Bedroom 1: 13'1 x 10'0 (3.99m x 3.05m) Bedroom 2: 11'0 x 9'0 (3.36m x 2.75m) Bedroom 3: 10'0 x 8'0 (3.05m x 2.44m)

Bathroom

# **First Floor**

Approx. 40.6 sq. metres (436.9 sq. feet)