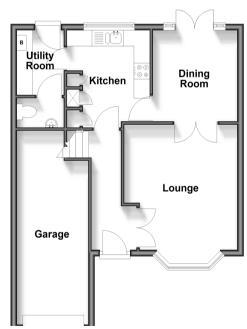

#### **GROUND FLOOR**

Entrance Hallway
Lounge: 15'3 x 11'7 (4.65m x 3.53m)
Dining Room: 9'5 x 8'8 (2.87m x 2.64m)
Kitchen: 10'6 x 9'3 (3.20m x 2.82m)
Utility Room: 6'8 x 4'9 (2.03m x 1.45m)
Cloakroom

#### **OUTSIDE**

Integral Garage Off Street Parking Rear Garden

## Ground Floor

Approx. 53.5 sq. metres (575.8 sq. feet)