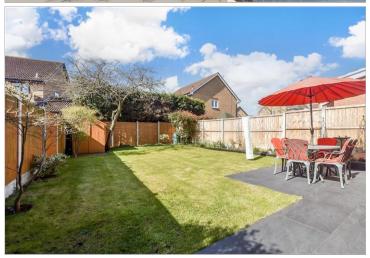

**Price** £470,000

**Freehold** 

4x 🕮 2x 🚅 2x 🕮

Cunningham Drive, Wick Meadows, Wickford, Essex, SS12















### **Main features**

- Detached home with integral garage& off street parking
- Utility & Cloakroom
- En-suite to bedroom one
- Popular location within the Wick Meadow development
- Situated within close proximity to local amenities and schools

### **Accommodation**

#### **GROUND FLOOR**

Entrance Hallway
Lounge: 15'3 x 11'7 (4.65m x 3.53m)
Dining Room: 9'5 x 8'8 (2.87m x 2.64m)
Kitchen: 10'6 x 9'3 (3.20m x 2.82m)
Utility Room: 6'8 x 4'9 (2.03m x 1.45m)
Cloakroom

#### FIRST FLOOR

#### Landing

Bedroom 1: 12'11 x 10'8 (3.94m x 3.25m)

En-Suite Shower Room

Bedroom 2: 14'2 x 8'5 (4.32m x 2.57m)

Bedroom 3: 8'11 x 7'7 (2.72m x 2.31m)

Bedroom 4: 9'2 x 7'3 (2.80m x 2.21m)

Bathroom

#### **OUTSIDE**

Integral Garage Off Street Parking Rear Garden

# First Floor Approx. 50.4 sq. metres