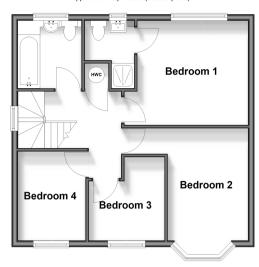

#### Landing

Bedroom 1: 12'11 x 10'8 (3.94m x 3.25m)

En-Suite Shower Room

Bedroom 2: 14'2 x 8'5 (4.32m x 2.57m)

Bedroom 3: 8'11 x 7'7 (2.72m x 2.31m)

Bedroom 4: 9'2 x 7'3 (2.80m x 2.21m)

Bathroom

# First Floor Approx. 50.4 sq. metres (542.2 sq. feet)