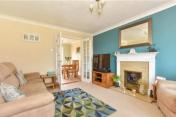

#### **GROUND FLOOR**

Entrance Hallway
Lounge: 15'3 x 11'7 (4.65m x 3.53m)
Dining Room: 9'5 x 8'8 (2.87m x 2.64m)
Kitchen: 10'6 x 9'3 (3.20m x 2.82m)
Utility Room: 6'8 x 4'9 (2.03m x 1.45m)
Cloakroom