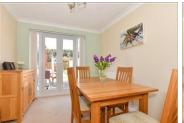

#### **GROUND FLOOR**

Entrance Hallway
Lounge: 15'3 x 11'7 (4.65m x 3.53m)
Dining Room: 9'5 x 8'8 (2.87m x 2.64m)
Kitchen: 10'6 x 9'3 (3.20m x 2.82m)
Utility Room: 6'8 x 4'9 (2.03m x 1.45m)
Cloakroom