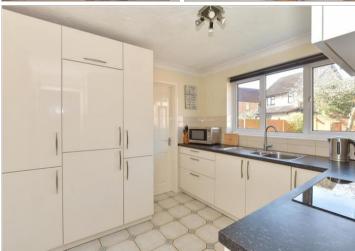

#### **GROUND FLOOR**

Entrance Hallway
Lounge: 15'3 x 11'7 (4.65m x 3.53m)
Dining Room: 9'5 x 8'8 (2.87m x 2.64m)
Kitchen: 10'6 x 9'3 (3.20m x 2.82m)
Utility Room: 6'8 x 4'9 (2.03m x 1.45m)
Cloakroom