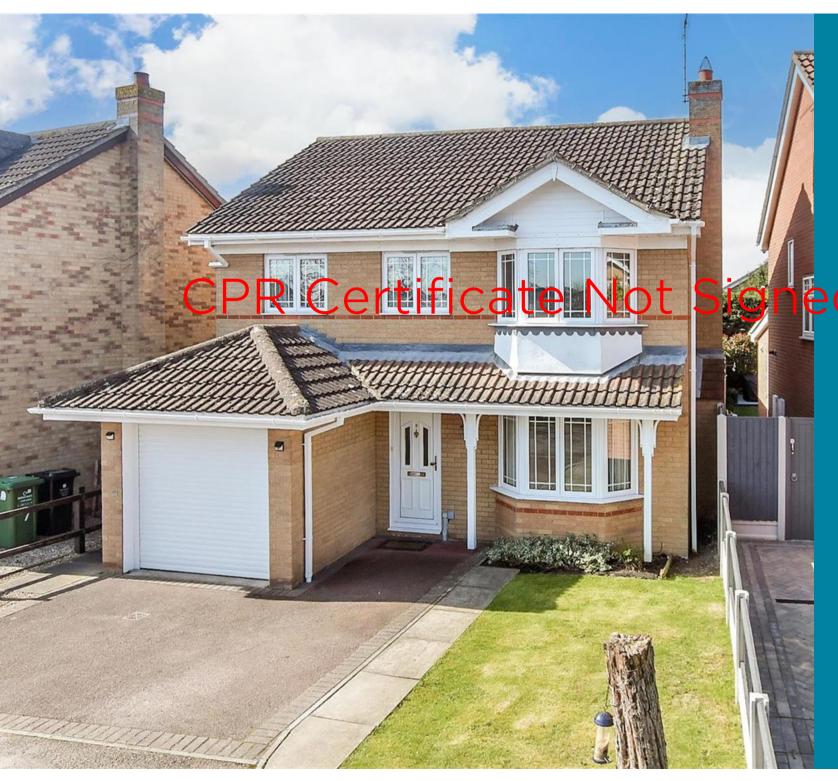

**Price** £470,000

**Freehold** 

4x 🕮 2x 🚅 2x 🕮

Cunningham Drive, Wick Meadows, Wickford, Essex, SS12

### **Main features**

- Detached home with integral garage& off street parking
- Utility & Cloakroom
- En-suite to bedroom one
- Popular location within the Wick Meadow development
- Situated within close proximity to local amenities and schools

#### **OUTSIDE**

Integral Garage Off Street Parking Rear Garden