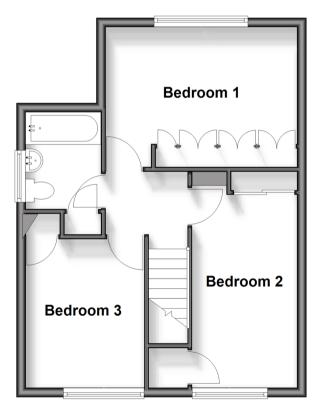

## FIRST FLOOR

Landing

Bedroom 1: 13'8 x 9'10 (4.17m x 3.00m) Bedroom 2: 14'1 x 7'5 (4.30m x 2.26m) Bedroom 3: 10'5 x 8'6 (3.18m x 2.59m)

Bathroom