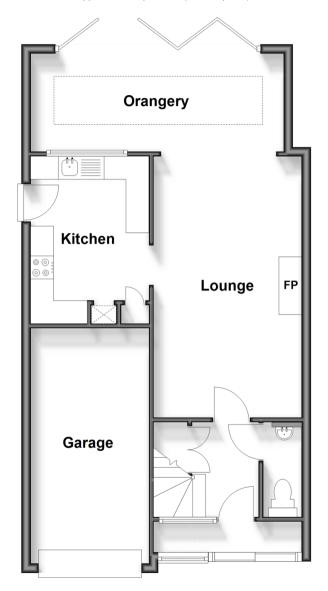

## **GROUND FLOOR**

**Entrance Porch** 

**Entrance Hallway** 

Cloakroom

Lounge: 18'6 x 10'8 (5.64m x 3.25m) Orangery: 18'1 x 8'1 (5.52m x 2.47m) Kitchen: 12'6 x 8'5 (3.81m x 2.57m)