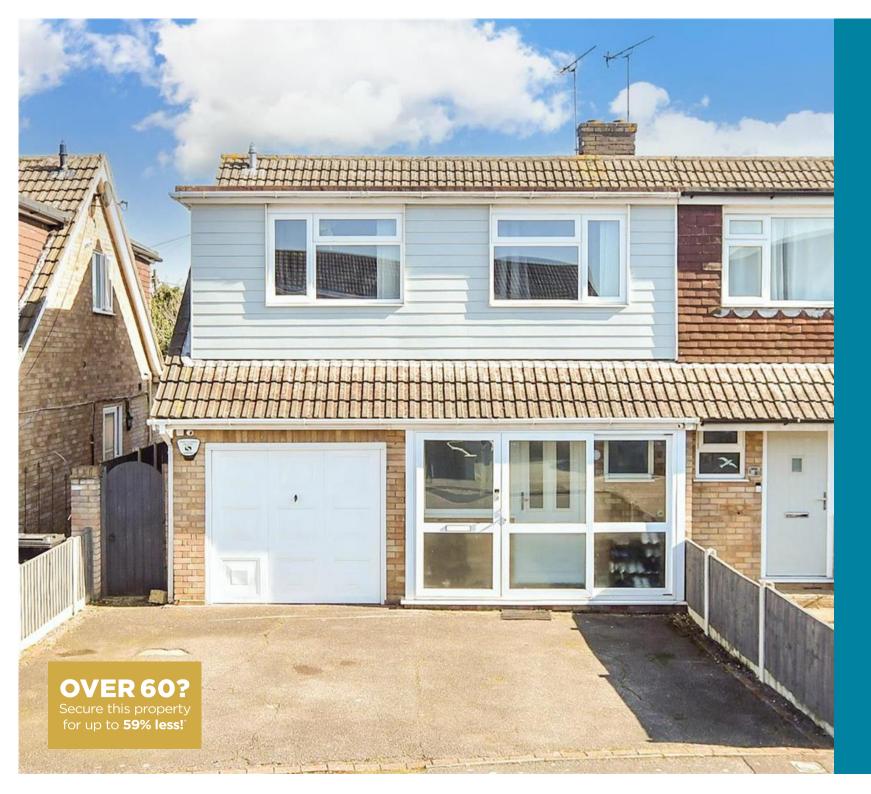

Price £410,000

**Freehold** 

3x ∰ 1x 🚅 2x 🕮

Karen Close, Wickford, Essex, SS12

**Ground Floor** 

Approx. 53.4 sq. metres (575.0 sq. feet)

**First Floor** 

Approx. 43.0 sq. metres (462.9 sq. feet)

#### **Address**

Karen Close, Wickford, Essex, SS12