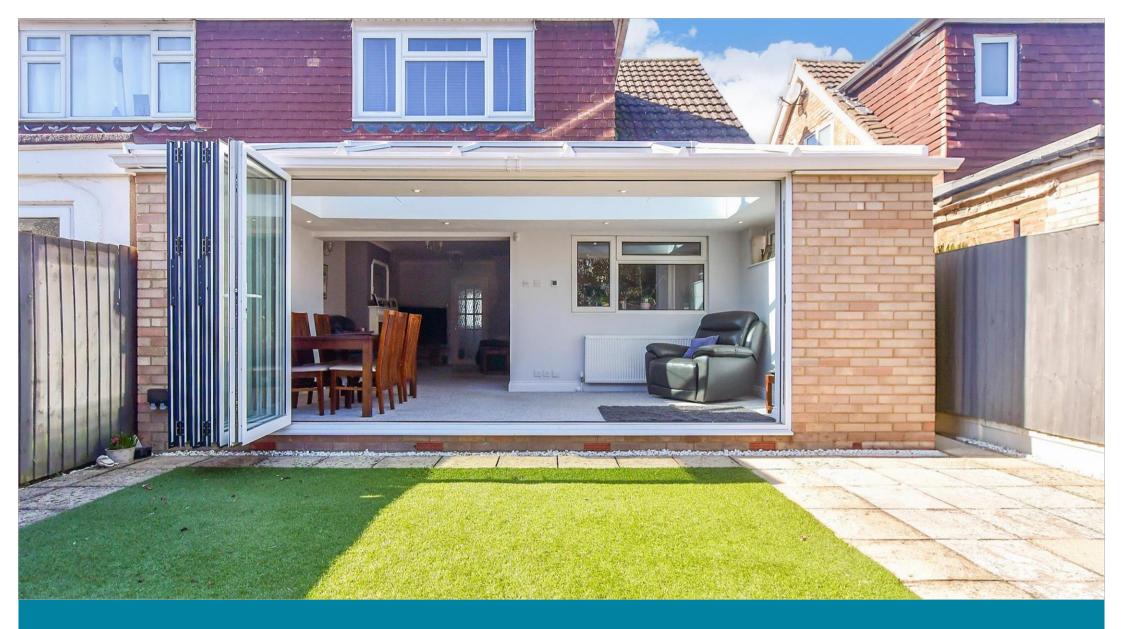

## **GROUND FLOOR**

**Entrance Porch** 

**Entrance Hallway** 

Cloakroom

Lounge: 18'6 x 10'8 (5.64m x 3.25m) Orangery: 18'1 x 8'1 (5.52m x 2.47m) Kitchen: 12'6 x 8'5 (3.81m x 2.57m)

## **Main features**

- Additional orangery with bi-folding doors
- Integral garage
- Off Street Parking
- Positioned within a popular & quiet cul-de-sac location local to schools, shops and other facilities
- Downstairs cloakroom and an upstairs family bathroom