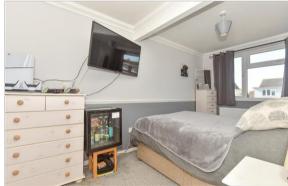

## FIRST FLOOR

Landing

Bedroom 1: 13'8 x 9'10 (4.17m x 3.00m) Bedroom 2: 14'1 x 7'5 (4.30m x 2.26m) Bedroom 3: 10'5 x 8'6 (3.18m x 2.59m)

Bathroom