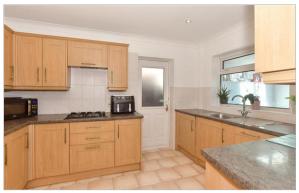

## **GROUND FLOOR**

**Entrance Porch** 

**Entrance Hallway** 

Cloakroom

Lounge: 18'6 x 10'8 (5.64m x 3.25m) Orangery: 18'1 x 8'1 (5.52m x 2.47m) Kitchen: 12'6 x 8'5 (3.81m x 2.57m)