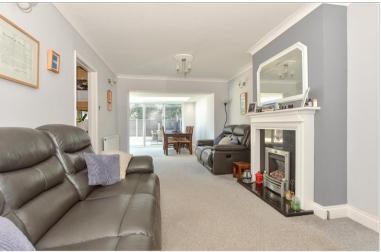

## **GROUND FLOOR**

**Entrance Porch** 

**Entrance Hallway** 

Cloakroom

Lounge: 18'6 x 10'8 (5.64m x 3.25m) Orangery: 18'1 x 8'1 (5.52m x 2.47m) Kitchen: 12'6 x 8'5 (3.81m x 2.57m)