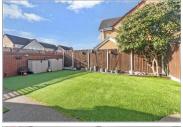

# Price £425,000

# Freehold

3x 🕮 1x 🕂 1x 📇

Robertson Drive, Wickford, Essex, SS12















## Main features

- Popular Location due to schools nearby
- Family Room with pitched roof
- Attractive corner plot position situated on the popular Wick **Meadows development**
- Attractively decorated throughout and maintained to an excellent level.

## Accommodation

#### **GROUND FLOOR**

Entrance Hallway

Lounge: 23'8 x 12'8 (7.22m x 3.86m) Kitchen: 9'2 x 7'10 (2.80m x 2.39m) Family Room: 16'0 x 9'7 (4.88m x 2.92m) Cloakroom

#### **FIRST FLOOR**

Landing

Bedroom 1: 10'7 x 9'7 (3.23m x 2.92m) Bedroom 2: 11'8 x 7'11 (3.56m x 2.41m) Bedroom 3: 8'5 x 7'10 (2.57m x 2.39m) Shower Room

#### OUTSIDE

Garage Rear Garden



# Bedroom 1 Bedroom 2 Bedroom 3

### Call Wickford - 01268 561287 douglasallen.co.uk

- Legal advice should be taken to verify fixtures/fittings, planning, al