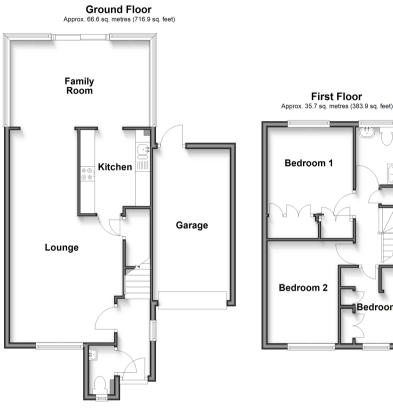

#### **GROUND FLOOR**

Entrance Hallway

Lounge: 23'8 x 12'8 (7.22m x 3.86m) Kitchen: 9'2 x 7'10 (2.80m x 2.39m) Family Room: 16'0 x 9'7 (4.88m x 2.92m) Cloakroom

#### **FIRST FLOOR**

Landing

Bedroom 1: 10'7 x 9'7 (3.23m x 2.92m) Bedroom 2: 11'8 x 7'11 (3.56m x 2.41m) Bedroom 3: 8'5 x 7'10 (2.57m x 2.39m) Shower Room

#### OUTSIDE

Garage Rear Garden