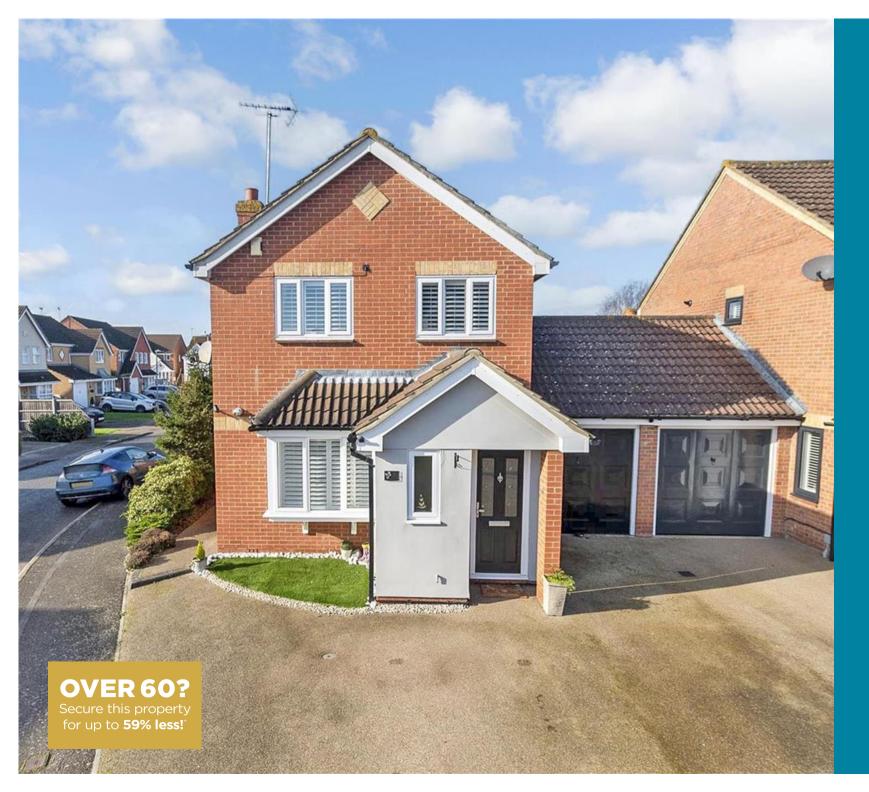

# Price £425,000

# Freehold

3x 🕮 1x 🕂 1x 📇

Robertson Drive, Wickford, Essex, SS12

## Main features

- Popular Location due to schools nearby
- Family Room with pitched roof
- Attractive corner plot position situated on the popular Wick **Meadows development**
- Attractively decorated throughout and maintained to an excellent level.