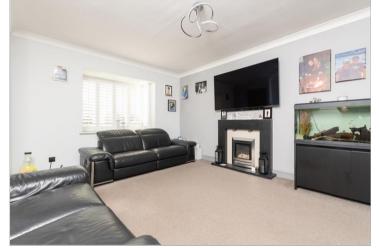

#### **GROUND FLOOR**

Entrance Hallway

Lounge: 23'8 x 12'8 (7.22m x 3.86m) Kitchen: 9'2 x 7'10 (2.80m x 2.39m) Family Room: 16'0 x 9'7 (4.88m x 2.92m) Cloakroom