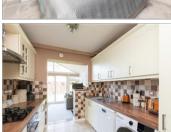

#### **GROUND FLOOR**

Entrance Hallway

Lounge: 23'8 x 12'8 (7.22m x 3.86m) Kitchen: 9'2 x 7'10 (2.80m x 2.39m) Family Room: 16'0 x 9'7 (4.88m x 2.92m) Cloakroom