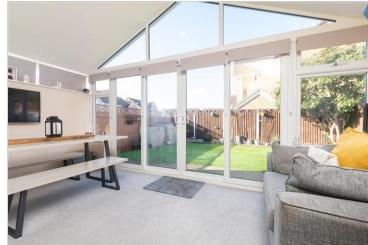

#### **GROUND FLOOR**

Entrance Hallway

Lounge: 23'8 x 12'8 (7.22m x 3.86m) Kitchen: 9'2 x 7'10 (2.80m x 2.39m) Family Room: 16'0 x 9'7 (4.88m x 2.92m) Cloakroom