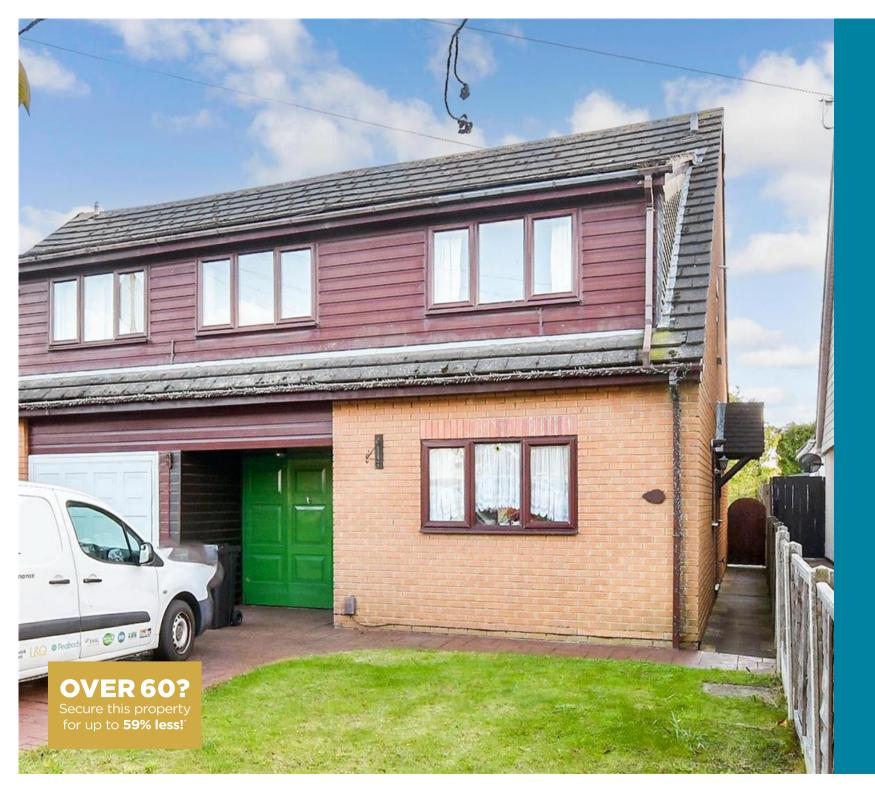

**Price** £450,000

**Freehold** 

4x ∰ 2x ∰ 2x ∰

Elder Avenue, Wickford, Essex, SS12

### Main features

- No onward chain
- Off street parking
- Garage
- Popular location with primary and senior schools nearby
- Within close proximity to Wickford **Town Centre and mainline Train** Station