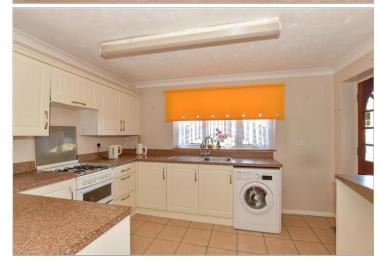

#### **GROUND FLOOR**

Inner Hallway: 11'5 x 9'7 (3.48m x 2.92m) **Kitchen**: 11'11 x 9'0 (3.63m x 2.75m)

Cloakroom

Lounge/Diner: 20'8 x 16'3 (6.30m x 4.96m)