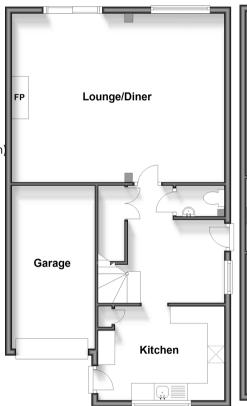

# **Ground Floor**

**First Floor** Approx. 71.3 sq. metres (767.5 sq. feet)

## **Accommodation**

#### **GROUND FLOOR**

Inner Hallway: 11'5 x 9'7 (3.48m x 2.92m) **Kitchen**: 11'11 x 9'0 (3.63m x 2.75m)

Cloakroom

Lounge/Diner: 20'8 x 16'3 (6.30m x 4.96m)

#### **OUTSIDE**

Garage

Off Street Parking

Rear Garden