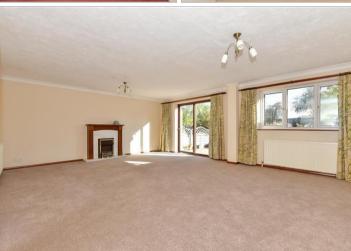

#### **GROUND FLOOR**

Inner Hallway: 11'5 x 9'7 (3.48m x 2.92m) **Kitchen**: 11'11 x 9'0 (3.63m x 2.75m)

Cloakroom

Lounge/Diner: 20'8 x 16'3 (6.30m x 4.96m)