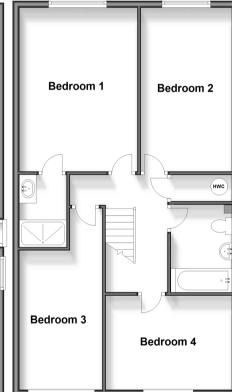

# **Ground Floor**

**First Floor** Approx. 71.3 sq. metres (767.5 sq. feet)

#### **FIRST FLOOR**

Landing

Bedroom 1: 15'9 x 11'5 (4.80m x 3.48m)

**En-Suite Shower Room** 

Bedroom 2: 15'9 x 8'10 (4.80m x 2.69m) Bedroom 3: 14'5 x 7'10 (4.40m x 2.39m) Bedroom 4: 12'3 x 9'8 (3.74m x 2.95m)

Bathroom