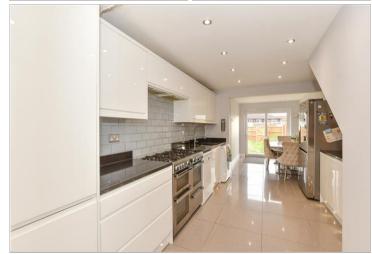

### **Main features**

- Large driveway providing off street parking
- Garage to rear
- Attractive fitted kitchen
- Larger downstairs living space due to extension to rear including a ground floor cloakroom
- Popular location with school situated nearby and other local amenities

#### **GROUND FLOOR**

**Entrance Hallway** 

Lounge: 21'3 x 11'3 (6.48m x 3.43m) Kitchen: 14'8 x 10'1 (4.47m x 3.08m) Dining Area: 9'6 x 7'5 (2.90m x 2.26m) Cloakroom