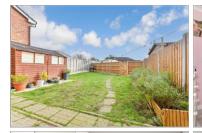

#### OUTSIDE

Rear Garden Garage Off Street Parking

Ground Floor Approx. 51.0 sq. metres (549.3 sq. feet)

First Floor Approx. 39.0 sq. metres (419.5 sq. feet)