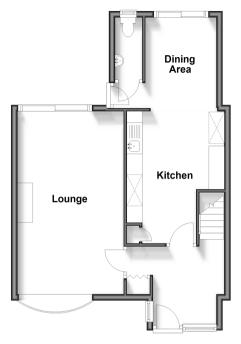

## Accommodation

#### **GROUND FLOOR**

**Entrance Hallway** 

Lounge: 21'3 x 11'3 (6.48m x 3.43m) Kitchen: 14'8 x 10'1 (4.47m x 3.08m) Dining Area: 9'6 x 7'5 (2.90m x 2.26m) Cloakroom

#### OUTSIDE

Rear Garden Garage Off Street Parking

Ground Floor Approx. 51.0 sq. metres (549.3 sq. feet)

First Floor Approx. 39.0 sq. metres (419.5 sq. feet)