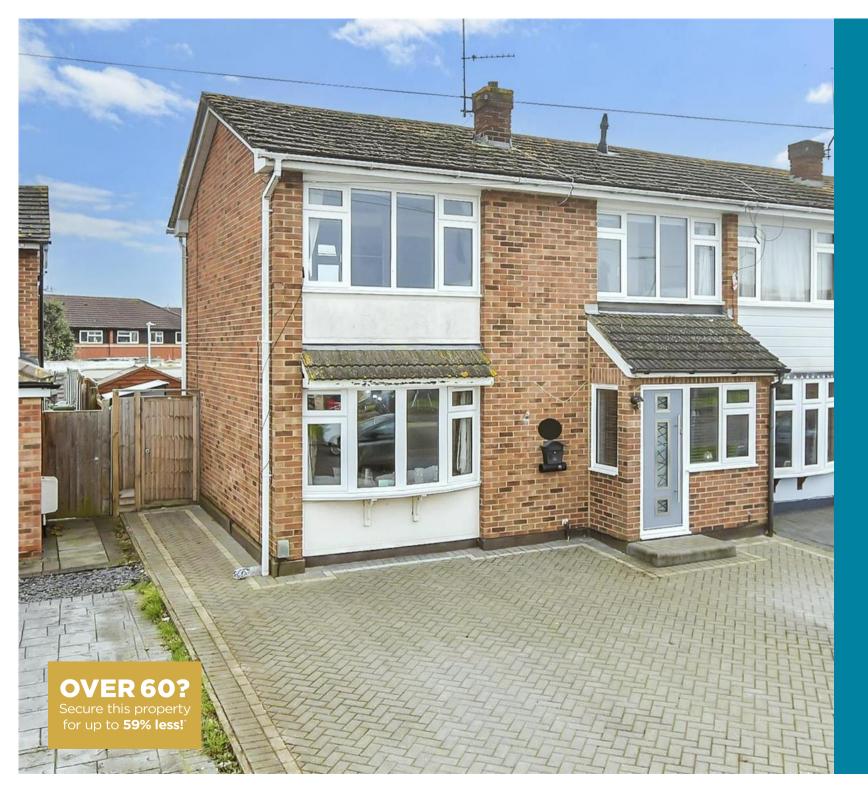

# Price £400,000

Freehold

3x 🕮 1x 🕂 1x 🖽

Cedar Avenue, Wickford, Essex, SS12

### **Main features**

- Large driveway providing off street parking
- Garage to rear
- Attractive fitted kitchen
- Larger downstairs living space due to extension to rear including a ground floor cloakroom
- Popular location with school situated nearby and other local amenities

Through a Homewise Home For Life Plan people aged 60+ can secure this property for up to 59% less, by purchasing a Lifetime Lease.