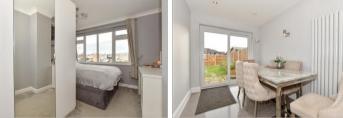

#### FIRST FLOOR

Landing

Bedroom 1 : 11'3 x 11'0 (3.43m x 3.36m) Bedroom 2: 11'0 x 10'5 (3.36m x 3.18m) Bedroom 3: 8'11 x 8'3 (2.72m x 2.52m) Bathroom

#### **GROUND FLOOR**

**Entrance Hallway** 

Lounge: 21'3 x 11'3 (6.48m x 3.43m) Kitchen: 14'8 x 10'1 (4.47m x 3.08m) Dining Area: 9'6 x 7'5 (2.90m x 2.26m) Cloakroom