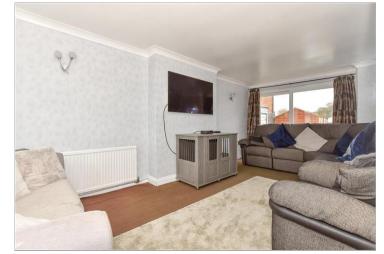

#### **GROUND FLOOR**

**Entrance Hallway** 

Lounge: 21'3 x 11'3 (6.48m x 3.43m) Kitchen: 14'8 x 10'1 (4.47m x 3.08m) Dining Area: 9'6 x 7'5 (2.90m x 2.26m) Cloakroom