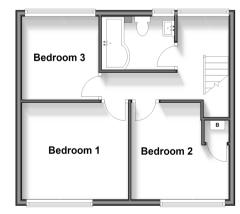

## Accommodation

#### FIRST FLOOR

Landing

Bedroom 1 : 11'3 x 11'0 (3.43m x 3.36m) Bedroom 2: 11'0 x 10'5 (3.36m x 3.18m) Bedroom 3: 8'11 x 8'3 (2.72m x 2.52m) Bathroom

#### OUTSIDE

Rear Garden Garage Off Street Parking

Ground Floor Approx. 51.0 sq. metres (549.3 sq. feet)

First Floor Approx. 39.0 sq. metres (419.5 sq. feet)