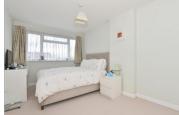

### **FIRST FLOOR**

Landing

Bedroom 1: 16'5 x 9'2 (5.01m x 2.80m) Bedroom 2: 12'2 x 8'6 (3.71m x 2.59m) Bedroom 3: 13'8 x 6'3 (4.17m x 1.91m) Bedroom 4: 8'8 x 8'3 (2.64m x 2.52m)

Shower Room