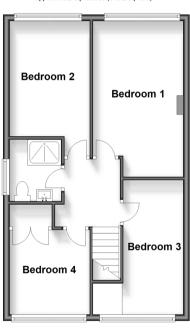

### **FIRST FLOOR**

Landing

Bedroom 1: 16'5 x 9'2 (5.01m x 2.80m) Bedroom 2: 12'2 x 8'6 (3.71m x 2.59m) Bedroom 3: 13'8 x 6'3 (4.17m x 1.91m) Bedroom 4: 8'8 x 8'3 (2.64m x 2.52m)

Shower Room

# Dining Area Lounge Garage

**Ground Floor** 

Approx. 66.1 sq. metres (711.8 sq. feet)