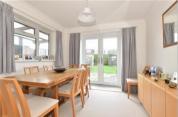

### **GROUND FLOOR**

Cloakroom

Lounge/Dining Area: 31'11 x 10'8 (9.73m x 3.25m)

**Kitchen**: 19'6 x 6'8 (5.95m x 2.03m)