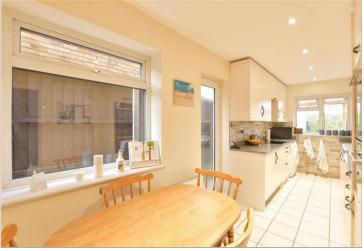

### **GROUND FLOOR**

Cloakroom

Lounge/Dining Area: 31'11 x 10'8 (9.73m x 3.25m)

**Kitchen**: 19'6 x 6'8 (5.95m x 2.03m)