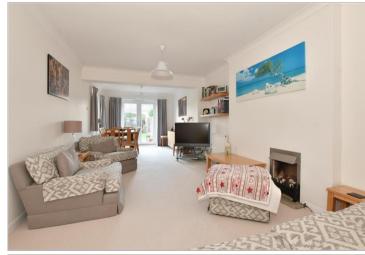

### **GROUND FLOOR**

Cloakroom

Lounge/Dining Area: 31'11 x 10'8 (9.73m x 3.25m)

**Kitchen**: 19'6 x 6'8 (5.95m x 2.03m)