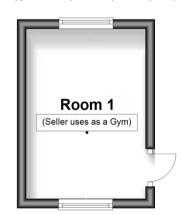

# Outbuilding Approx. 9.3 sq. metres (100.3 sq. feet)

#### OUTSIDE

Gym

Rear Garden