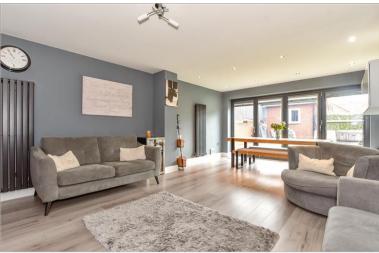

### **GROUND FLOOR**

Entrance Hallway

Cloakroom

Kitchen: 11'11 x 8'2 (3.63m x 2.49m)

Lounge/Dining Area: 25'5 x 13'7 (7.75m x 4.14m)

## Main features

- Link detached
- Extended to the rear
- Walking distance to Wickford Train Station
- Garage to the rear accessed via a beautiful low maintenance garden
- **■** Being sold with no onward chain