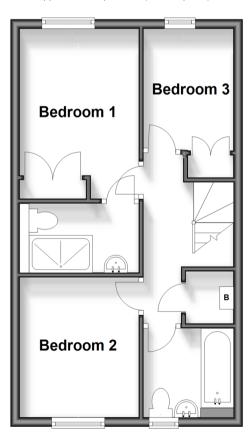

## **Ground Floor**

Approx. 49.4 sq. metres (532.0 sq. feet)

**First Floor** 

Approx. 38.2 sq. metres (410.9 sq. feet)

### FIRST FLOOR

Landing

Bedroom 1: 11'11 x 8'2 (3.63m x 2.49m)

En-Suite Shower Room

Bedroom 2: 9'8 x 8'2 (2.95m x 2.49m)

Bedroom 3: 8'6 x 6'5 (2.59m x 1.96m)

Bathroom