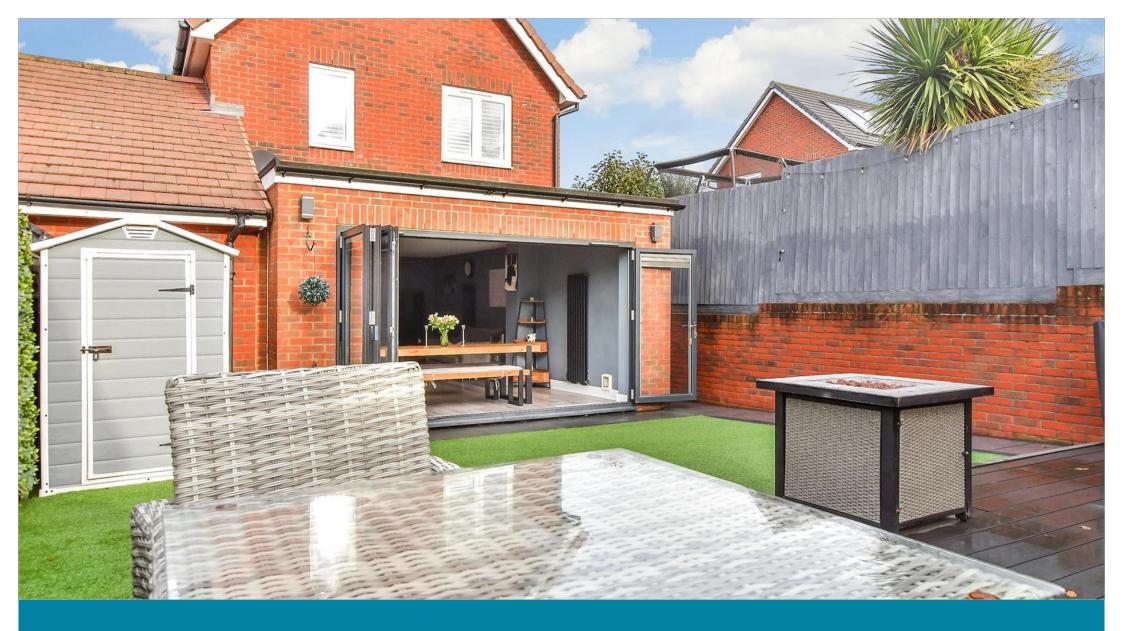

#### OUTSIDE

Gym

Rear Garden

## Main features

- Link detached
- Extended to the rear
- Walking distance to Wickford Train Station
- Garage to the rear accessed via a beautiful low maintenance garden
- **■** Being sold with no onward chain