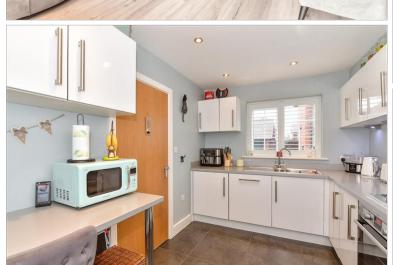

### **GROUND FLOOR**

Entrance Hallway

Cloakroom

Kitchen: 11'11 x 8'2 (3.63m x 2.49m)

Lounge/Dining Area: 25'5 x 13'7 (7.75m x 4.14m)