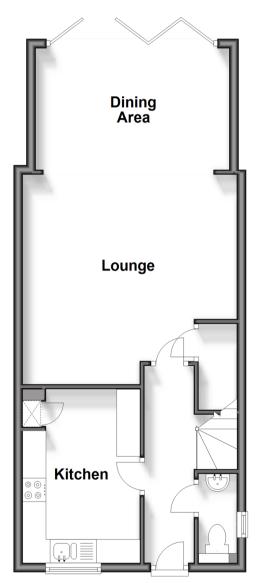

## **Ground Floor**

Approx. 49.4 sq. metres (532.0 sq. feet)

**First Floor** 

Approx. 38.2 sq. metres (410.9 sq. feet)

### **GROUND FLOOR**

Entrance Hallway

Cloakroom

Kitchen: 11'11 x 8'2 (3.63m x 2.49m)

Lounge/Dining Area: 25'5 x 13'7 (7.75m x 4.14m)