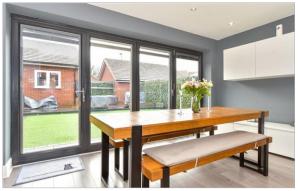

### **GROUND FLOOR**

Entrance Hallway

Cloakroom

Kitchen: 11'11 x 8'2 (3.63m x 2.49m)

Lounge/Dining Area: 25'5 x 13'7 (7.75m x 4.14m)