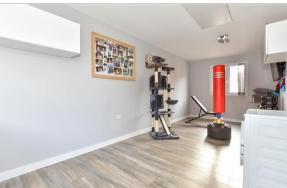

**Price £460,000** 

**Freehold** 

3x ∰ 2x 🚅 1x 🕮

Penrith Crescent,
Wickford, Essex, SS11



## **Ground Floor**

Approx. 49.4 sq. metres (532.0 sq. feet)



**First Floor** 

Approx. 38.2 sq. metres (410.9 sq. feet)



# Outbuilding Approx. 9.3 sq. metres (100.3 sq. feet)



## Accommodation

### **GROUND FLOOR**

Entrance Hallway

Cloakroom

Kitchen: 11'11 x 8'2 (3.63m x 2.49m)

Lounge/Dining Area: 25'5 x 13'7 (7.75m x 4.14m)

### FIRST FLOOR

Landing

Bedroom 1: 11'11 x 8'2 (3.63m x 2.49m)

En-Suite Shower Room

Bedroom 2: 9'8 x 8'2 (2.95m x 2.49m)

Bedroom 3: 8'6 x 6'5 (2.59m x 1.96m)

Bathroom

#### OUTSIDE

Gym

Rear Garden















## Main features

- Link detached
- Extended to the rear
- Walking distance to Wickford Train Station
- Garage to the rear accessed via a beautiful low maintenance garden
- **■** Being sold with no onward chain



## **Nearest Schools**

Primary Schools: Rettendon Primary 1.0 miles, Hilltop Junior School 1.1 miles, Runwell Community Primary 1.6 miles

Secondary Schools: Beauchamps High School 1.1 miles,



## **Transport Information**

Train Stations: Battlesbridge 0.1 miles, Wickford 1.9 miles, Woodham Ferrers 2.5 miles



#### **Address**

Penrith Crescent, Wickford, Essex, SS11



#### **Directions**

For directions to this property please contact us.





Call Wickford Branch 01268 561287 ■ douglasallen.co.uk







■ Through a Homewise Home For Life Plan people aged 60+ can secure t