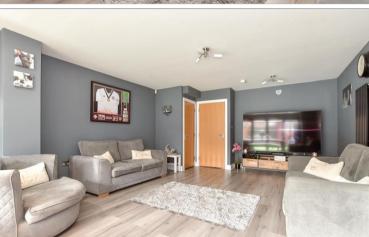

### **GROUND FLOOR**

Entrance Hallway

Cloakroom

Kitchen: 11'11 x 8'2 (3.63m x 2.49m)

Lounge/Dining Area: 25'5 x 13'7 (7.75m x 4.14m)