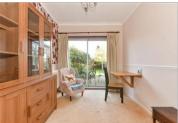

#### **GROUND FLOOR**

**Entrance Hallway** 

Lounge: 14'1 x 11'6 (4.30m x 3.51m) Dining Area: 9'6 x 8'1 (2.90m x 2.47m) Kitchen: 15'4 x 8'9 (4.68m x 2.67m) Conservatory: 9'8 x 9'7 (2.95m x 2.92m)

Bedroom 1: 13'9 x 9'0 (4.19m x 2.75m) Bedroom 2: 9'8 x 8'1 (2.95m x 2.47m)