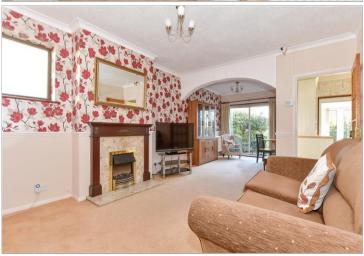

#### **GROUND FLOOR**

**Entrance Hallway** 

Lounge: 14'1 x 11'6 (4.30m x 3.51m) Dining Area: 9'6 x 8'1 (2.90m x 2.47m) Kitchen: 15'4 x 8'9 (4.68m x 2.67m) Conservatory: 9'8 x 9'7 (2.95m x 2.92m)

Bedroom 1: 13'9 x 9'0 (4.19m x 2.75m) Bedroom 2: 9'8 x 8'1 (2.95m x 2.47m)