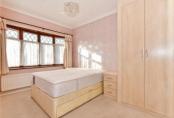

#### **GROUND FLOOR**

**Entrance Hallway** 

Lounge: 14'1 x 11'6 (4.30m x 3.51m) Dining Area: 9'6 x 8'1 (2.90m x 2.47m) Kitchen: 15'4 x 8'9 (4.68m x 2.67m) Conservatory: 9'8 x 9'7 (2.95m x 2.92m)

Bedroom 1: 13'9 x 9'0 (4.19m x 2.75m) Bedroom 2: 9'8 x 8'1 (2.95m x 2.47m)