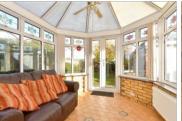

### Main features

- Garage and off street parking
- **Chain free**
- Conservatory
- Situated in the popular Brock Hill location.
- In close proximity to Wickford High Street, shops and mainline Railway Station.

#### **GROUND FLOOR**

**Entrance Hallway** 

Lounge: 14'1 x 11'6 (4.30m x 3.51m) Dining Area: 9'6 x 8'1 (2.90m x 2.47m) Kitchen: 15'4 x 8'9 (4.68m x 2.67m) Conservatory: 9'8 x 9'7 (2.95m x 2.92m)

Bedroom 1: 13'9 x 9'0 (4.19m x 2.75m) Bedroom 2: 9'8 x 8'1 (2.95m x 2.47m)