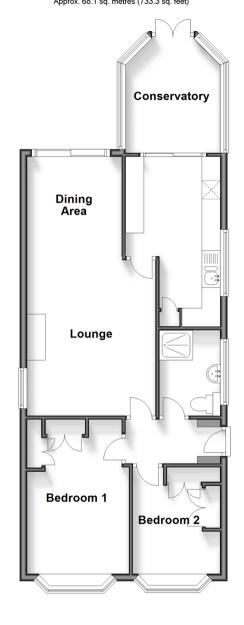

#### **GROUND FLOOR**

**Entrance Hallway** 

Lounge: 14'1 x 11'6 (4.30m x 3.51m) Dining Area: 9'6 x 8'1 (2.90m x 2.47m) Kitchen: 15'4 x 8'9 (4.68m x 2.67m) Conservatory: 9'8 x 9'7 (2.95m x 2.92m)

Bedroom 1: 13'9 x 9'0 (4.19m x 2.75m) Bedroom 2: 9'8 x 8'1 (2.95m x 2.47m)

### **Ground Floor** Approx. 68.1 sq. metres (733.3 sq. feet)