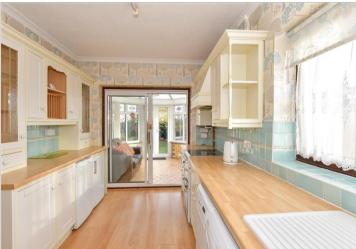

#### **GROUND FLOOR**

**Entrance Hallway** 

Lounge: 14'1 x 11'6 (4.30m x 3.51m) Dining Area: 9'6 x 8'1 (2.90m x 2.47m) Kitchen: 15'4 x 8'9 (4.68m x 2.67m) Conservatory: 9'8 x 9'7 (2.95m x 2.92m)

Bedroom 1: 13'9 x 9'0 (4.19m x 2.75m) Bedroom 2: 9'8 x 8'1 (2.95m x 2.47m)