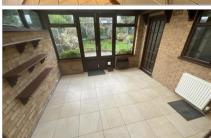

## Main features

- Semi Detached
- **Additional conservatory**
- No onward chain
- Driveway providing off street parking with garage
- Attractive landscaped rear garden.

### **GROUND FLOOR**

**Entrance Hallway** 

Lounge: 23'1 x 13'10 (7.04m x 4.22m) Conservatory: 11'7 x 11'5 (3.53m x 3.48m) Kitchen/Breakfast Room: 18'3 x 8'4 (5.57m x

2.54m)

Inner Hallway Cloakroom