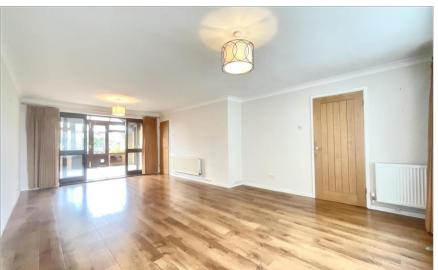

### **GROUND FLOOR**

**Entrance Hallway** 

Lounge: 23'1 x 13'10 (7.04m x 4.22m) Conservatory: 11'7 x 11'5 (3.53m x 3.48m) Kitchen/Breakfast Room: 18'3 x 8'4 (5.57m x

2.54m)

Inner Hallway Cloakroom