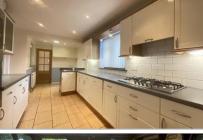

### **GROUND FLOOR**

**Entrance Hallway** 

Lounge: 23'1 x 13'10 (7.04m x 4.22m) Conservatory: 11'7 x 11'5 (3.53m x 3.48m) Kitchen/Breakfast Room: 18'3 x 8'4 (5.57m x

2.54m)

Inner Hallway Cloakroom