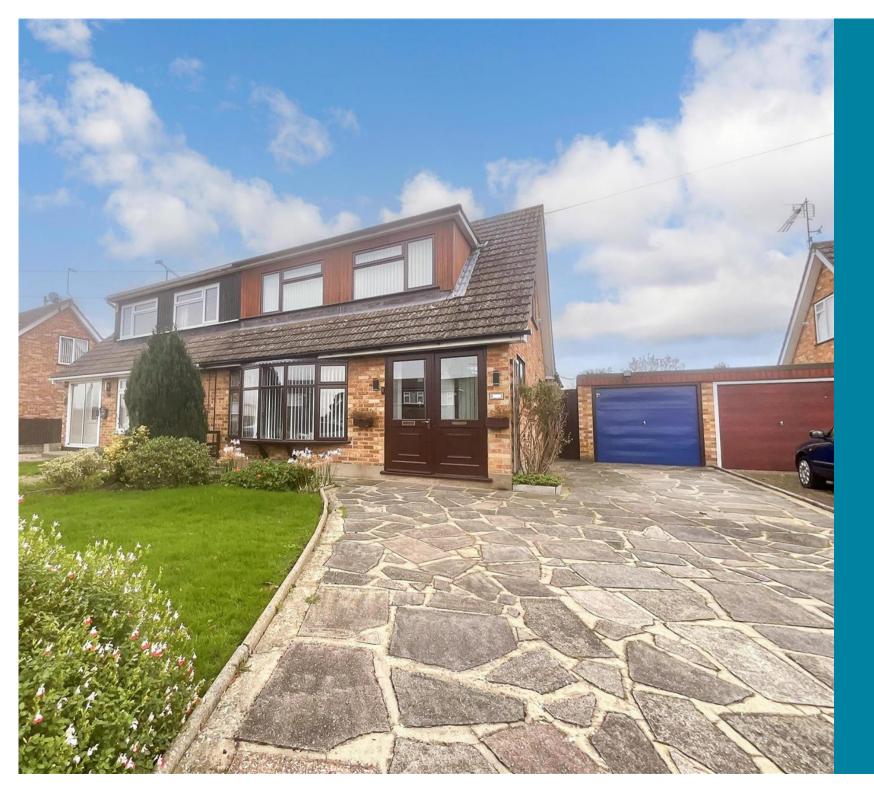

**Price** £450,000

**Freehold** 

3x ∰ 1x 🚅 1x 🕮

Charlotte Avenue, Wickford, Essex, SS12

## Main features

- Semi Detached
- **Additional conservatory**
- No onward chain
- Driveway providing off street parking with garage
- Attractive landscaped rear garden.

### **OUTSIDE**

Rear Garden

Garage

Off street Parking

POTENTIAL: