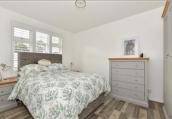

### **GROUND FLOOR**

**Entrance Hallway** 

Lounge: 17'0 x 12'0 (5.19m x 3.66m) **Kitchen**: 13'8 x 7'8 (4.17m x 2.34m) Dining Area: 9'8 x 7'6 (2.95m x 2.29m)

Shower Room

Garden Room: 18'9 x 10'1 (5.72m x 3.08m) Bedroom 1: 11'11 x 9'10 (3.63m x 3.00m) Bedroom 2: 19'11 x 7'11 (6.07m x 2.41m)