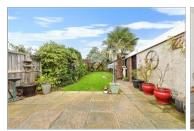

Price £375,000

**Freehold** 

2x 🕮 1x 🚅 1x 🕮

Glebe Road, Wickford, Essex, SS11















## **Main features**

- Recently repainted and decorated throughout
- Extended to rear
- Popular location within Wickford
- Boarded loft room offering further potential to extend STPP
- Off street parking via a shared driveway with garage in rear garden

# **Accommodation**

### **GROUND FLOOR**

**Entrance Hallway** 

Lounge: 17'0 x 12'0 (5.19m x 3.66m) **Kitchen**: 13'8 x 7'8 (4.17m x 2.34m) Dining Area: 9'8 x 7'6 (2.95m x 2.29m)

Shower Room

Garden Room: 18'9 x 10'1 (5.72m x 3.08m) Bedroom 1: 11'11 x 9'10 (3.63m x 3.00m) Bedroom 2: 19'11 x 7'11 (6.07m x 2.41m)

### OUTSIDE

Rear Garden Garage

Off Street Parking

# Garden Room Dining Area Bedroom 2 Kitchen **Bedroom 1** Lounge

**Ground Floor** Approx. 84.2 sq. metres (906.0 sq. feet)

# Call Wickford - 01268 561287 ■ dougl