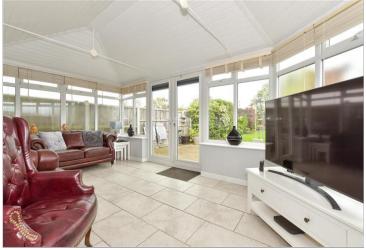

### **GROUND FLOOR**

**Entrance Hallway** 

Lounge: 17'0 x 12'0 (5.19m x 3.66m) **Kitchen**: 13'8 x 7'8 (4.17m x 2.34m) Dining Area: 9'8 x 7'6 (2.95m x 2.29m)

Shower Room

Garden Room: 18'9 x 10'1 (5.72m x 3.08m) Bedroom 1: 11'11 x 9'10 (3.63m x 3.00m) Bedroom 2: 19'11 x 7'11 (6.07m x 2.41m)