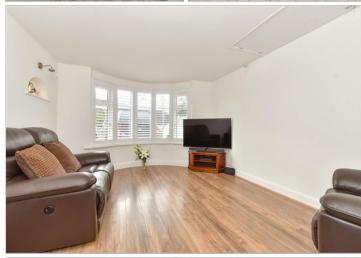

### **GROUND FLOOR**

**Entrance Hallway** 

Lounge: 17'0 x 12'0 (5.19m x 3.66m) **Kitchen**: 13'8 x 7'8 (4.17m x 2.34m) Dining Area: 9'8 x 7'6 (2.95m x 2.29m)

Shower Room

Garden Room: 18'9 x 10'1 (5.72m x 3.08m) Bedroom 1: 11'11 x 9'10 (3.63m x 3.00m) Bedroom 2: 19'11 x 7'11 (6.07m x 2.41m)