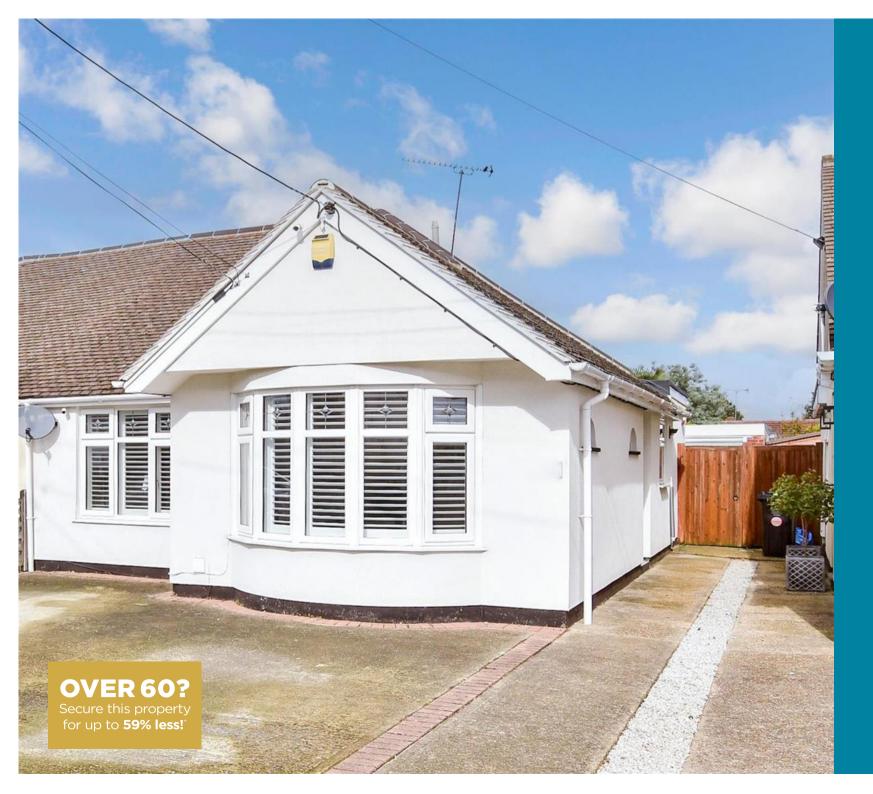

Price £375,000

**Freehold** 

2x 🕮 1x 🚅 1x 🕮

Glebe Road, Wickford, Essex, SS11

## **Main features**

- Recently repainted and decorated throughout
- Extended to rear
- Popular location within Wickford
- Boarded loft room offering further potential to extend STPP
- Off street parking via a shared driveway with garage in rear garden