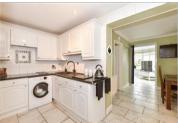

### **GROUND FLOOR**

**Entrance Hallway** 

Lounge: 17'0 x 12'0 (5.19m x 3.66m) **Kitchen**: 13'8 x 7'8 (4.17m x 2.34m) Dining Area: 9'8 x 7'6 (2.95m x 2.29m)

Shower Room

Garden Room: 18'9 x 10'1 (5.72m x 3.08m) Bedroom 1: 11'11 x 9'10 (3.63m x 3.00m) Bedroom 2: 19'11 x 7'11 (6.07m x 2.41m)