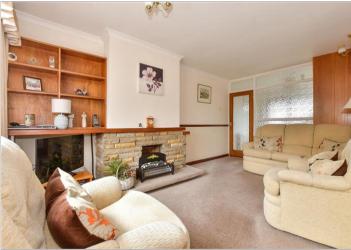

#### **GROUND FLOOR**

**Entrance Porch** 

Lounge/Dining Area: 18'8 (5.69m) x 17'9 (5.41m) narrowing to 10'4 (3.15m)

Kitchen: 10'0 x 7'5 (3.05m x 2.26m) Conservatory: 9'9 x 9'7 (2.97m x 2.92m)