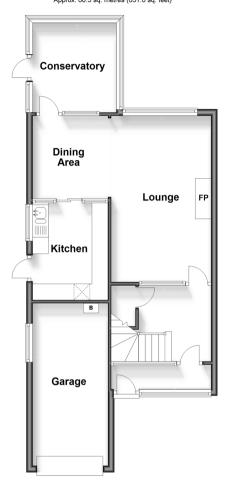

# Ground Floor Approx. 60.5 sq. metres (651.6 sq. feet)

#### **GROUND FLOOR**

**Entrance Porch** 

Lounge/Dining Area: 18'8 (5.69m) x 17'9 (5.41m) narrowing to 10'4 (3.15m)

Kitchen: 10'0 x 7'5 (3.05m x 2.26m) Conservatory: 9'9 x 9'7 (2.97m x 2.92m)

#### **FIRST FLOOR**

Landing

Bedroom 1: 13'3 x 10'1 (4.04m x 3.08m) Bedroom 2: 13'0 x 8'1 (3.97m x 2.47m) Bedroom 3: 10'9 x 7'0 (3.28m x 2.14m)

Shower Room

#### **OUTSIDE**

Rear Garden
Off Street Parking