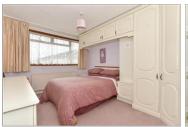

#### **FIRST FLOOR**

Landing

Bedroom 1: 13'3 x 10'1 (4.04m x 3.08m) Bedroom 2: 13'0 x 8'1 (3.97m x 2.47m) Bedroom 3: 10'9 x 7'0 (3.28m x 2.14m)

Shower Room