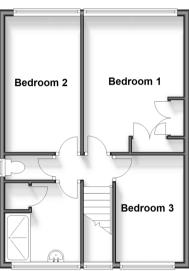

#### **FIRST FLOOR**

Landing

Bedroom 1: 13'3 x 10'1 (4.04m x 3.08m) Bedroom 2: 13'0 x 8'1 (3.97m x 2.47m) Bedroom 3: 10'9 x 7'0 (3.28m x 2.14m)

Shower Room