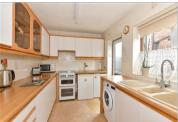

#### **GROUND FLOOR**

**Entrance Porch** 

Lounge/Dining Area: 18'8 (5.69m) x 17'9 (5.41m) narrowing to 10'4 (3.15m)

Kitchen: 10'0 x 7'5 (3.05m x 2.26m) Conservatory: 9'9 x 9'7 (2.97m x 2.92m)