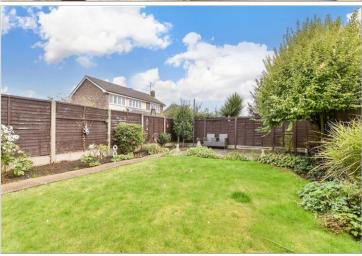

**Price £375,000** 

**Freehold** 

3x ∰ 1x 🚅 1x 🕮

Ozonia Avenue, Wickford, Essex, SS12















### Main features

- Integral garage and off street parking
- Good size rear garden
- Conservatory
- No onward chain
- Close to Wickford Town Centre, shops and mainline Railway Station

# Ground Floor Approx. 60.5 sq. metres (651.6 sq. feet)







### **Accommodation**

#### **GROUND FLOOR**

**Entrance Porch** 

Lounge/Dining Area: 18'8 (5.69m) x 17'9 (5.41m) narrowing to 10'4 (3.15m)

Kitchen: 10'0 x 7'5 (3.05m x 2.26m) Conservatory: 9'9 x 9'7 (2.97m x 2.92m)

#### **FIRST FLOOR**

Landing

Bedroom 1: 13'3 x 10'1 (4.04m x 3.08m) Bedroom 2: 13'0 x 8'1 (3.97m x 2.47m) Bedroom 3: 10'9 x 7'0 (3.28m x 2.14m)

Shower Room

#### **OUTSIDE**

Rear Garden
Off Street Parking

## Call Wickford - 01268 561287 ■ douglasallen.co.uk

- Legal advice should be taken to verify fixtures/fittings, planni