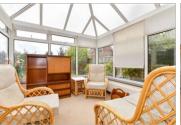

#### **GROUND FLOOR**

**Entrance Porch** 

Lounge/Dining Area: 18'8 (5.69m) x 17'9 (5.41m) narrowing to 10'4 (3.15m)

Kitchen: 10'0 x 7'5 (3.05m x 2.26m) Conservatory: 9'9 x 9'7 (2.97m x 2.92m)