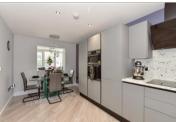

#### **GROUND FLOOR**

**Entrance Hallway** 

Cloakrom

Kitchen/Diner: 21'5 x 9'1 (6.53m x 2.77m) Lounge: 21'7 x 10'9 (6.58m x 3.28m)