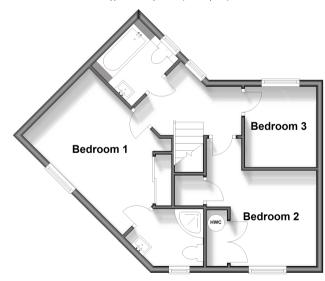

# **Accommodation**

#### FIRST FLOOR

Landing

Bedroom 1: 12'10 x 10'2 (3.91m x 3.10m)

En-suite Shower Room

Bedroom 2: 11'0 x 9'2 (3.36m x 2.80m) Bedroom 3: 7'11 x 7'4 (2.41m x 2.24m)

Bathroom

#### First Floor

Approx. 42.4 sq. metres (456.6 sq. feet)