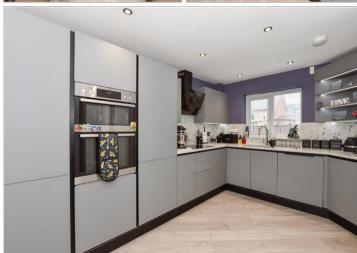

#### **GROUND FLOOR**

**Entrance Hallway** 

Cloakrom

Kitchen/Diner: 21'5 x 9'1 (6.53m x 2.77m) Lounge: 21'7 x 10'9 (6.58m x 3.28m)