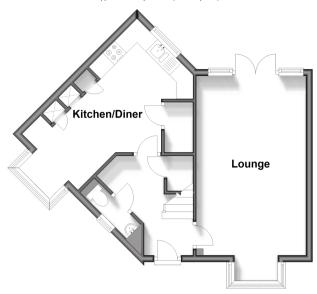

# **Accommodation**

#### **GROUND FLOOR**

**Entrance Hallway** 

Cloakrom

Kitchen/Diner: 21'5 x 9'1 (6.53m x 2.77m) Lounge: 21'7 x 10'9 (6.58m x 3.28m)

#### **Ground Floor**

Approx. 42.1 sq. metres (452.9 sq. feet)