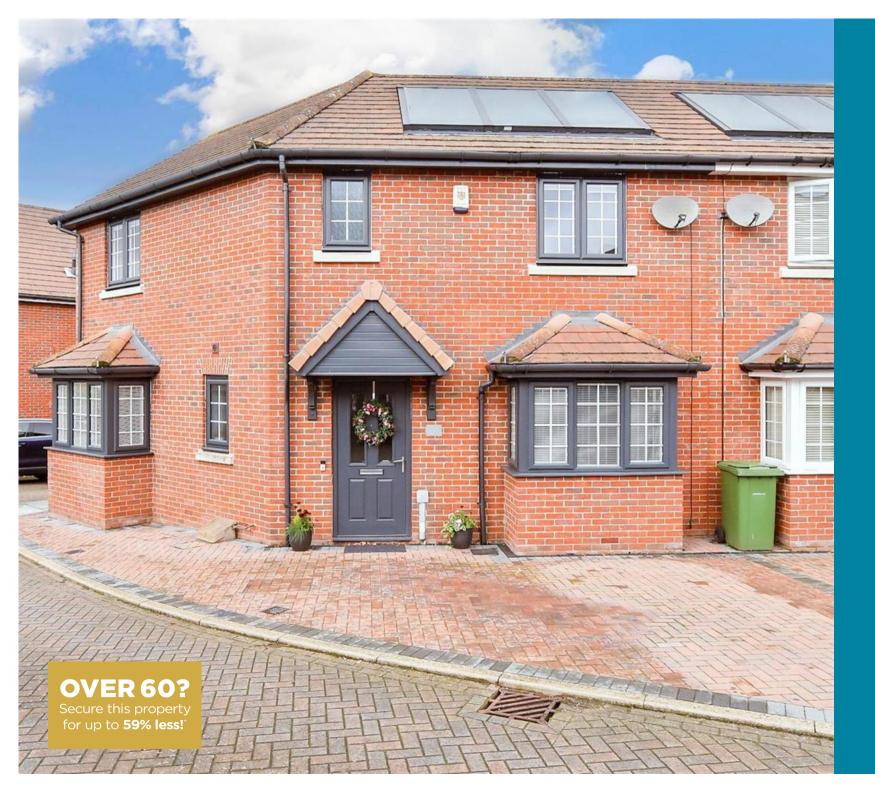

Price £440,000

**Freehold** 

3x ∰ 2x 🚅 1x 🕮

Penrith Crescent,
Wickford, Essex, SS11

### Main features

- Popular development close to station
- Improved throughout to a high standard
- Separate Lounge
- Block paved frontage with a single garage offered with off street parking
- A great first time buy opportunity