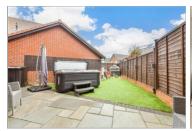

Price £440,000

**Freehold** 

3x ∰ 2x 🚅 1x 🕮

Penrith Crescent,
Wickford, Essex, SS11















### Main features

- Popular development close to station
- Improved throughout to a high standard
- Separate Lounge
- Block paved frontage with a single garage offered with off street parking
- A great first time buy opportunity

# **Accommodation**

#### **GROUND FLOOR**

**Entrance Hallway** 

Cloakrom

Kitchen/Diner: 21'5 x 9'1 (6.53m x 2.77m) Lounge: 21'7 x 10'9 (6.58m x 3.28m)

#### FIRST FLOOR

Landing

Bedroom 1: 12'10 x 10'2 (3.91m x 3.10m)

En-suite Shower Room

Bedroom 2: 11'0 x 9'2 (3.36m x 2.80m) Bedroom 3: 7'11 x 7'4 (2.41m x 2.24m)

Bathroom

#### **OUTSIDE**

Rear Garden Off Street Parking

#### **Ground Floor**

Approx. 42.1 sq. metres (452.9 sq. feet)



#### First Floor

Approx. 42.4 sq. metres (456.6 sq. feet)



## Call Wickford - 01268 561287 ■ douglasalle