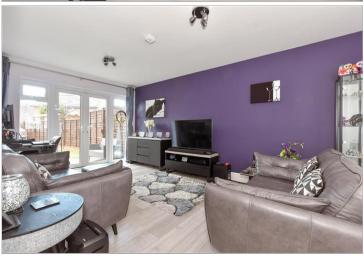

#### **GROUND FLOOR**

**Entrance Hallway** 

Cloakrom

Kitchen/Diner: 21'5 x 9'1 (6.53m x 2.77m) Lounge: 21'7 x 10'9 (6.58m x 3.28m)