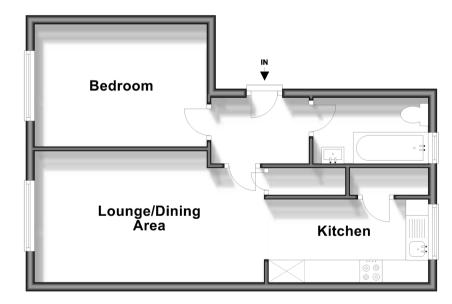

## **Accommodation**

#### **GROUND FLOOR**

Communal Entrance
Communal Stairs

#### FIRST FLOOR

Entrance Door Entrance Hallway

Lounge/Dining Area:  $16'4 \times 9'7 (4.98m \times 2.92m)$ 

Kitchen: 11'7 x 5'11 (3.53m x 1.80m) Bedroom 1: 12'6 x 8'7 (3.81m x 2.62m)

Bathroom

#### OUTSIDE

Communal Parking

# First Floor

Approx. 42.8 sq. metres (460.3 sq. feet)