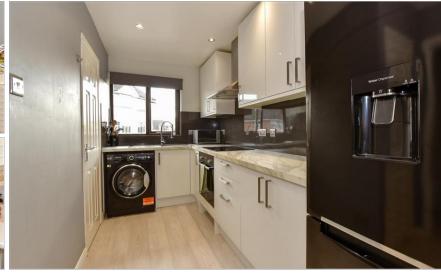

#### FIRST FLOOR

Entrance Door Entrance Hallway

Lounge/Dining Area:  $16'4 \times 9'7 (4.98m \times 2.92m)$ 

Kitchen: 11'7 x 5'11 (3.53m x 1.80m) Bedroom 1: 12'6 x 8'7 (3.81m x 2.62m)

Bathroom