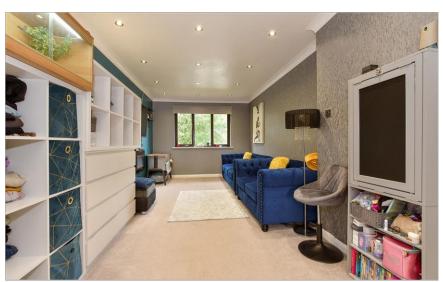

#### FIRST FLOOR

Entrance Door Entrance Hallway

Lounge/Dining Area:  $16'4 \times 9'7 (4.98m \times 2.92m)$ 

Kitchen: 11'7 x 5'11 (3.53m x 1.80m) Bedroom 1: 12'6 x 8'7 (3.81m x 2.62m)

Bathroom