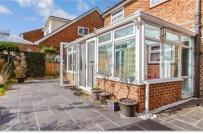

#### **GROUND FLOOR**

Entrance Hallway

Lounge: 20'4 x 11'1 (6.20m x 3.38m)

Kitchen/Breakfast Room: 11'3 x 9'9 (3.43m x 2.97m)

Conservatory: 15'9 x 9'9 (4.80m x 2.97m) Dining Room: 9'9 x 8'5 (2.97m x 2.57m)