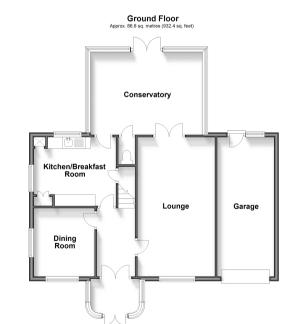

## **Accommodation**

#### **GROUND FLOOR**

Entrance Hallway

Lounge: 20'4 x 11'1 (6.20m x 3.38m)

Kitchen/Breakfast Room: 11'3 x 9'9 (3.43m x 2.97m)

Conservatory: 15'9 x 9'9 (4.80m x 2.97m) Dining Room: 9'9 x 8'5 (2.97m x 2.57m)

### **OUTSIDE**

Garage Off Street Parking Rear Garden