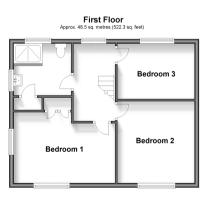

## **Accommodation**

#### FIRST FLOOR

Landing

Bedroom 1: 11'9 x 11'1 (3.58m x 3.38m) Bedroom 2: 14'7 x 9'9 (4.45m x 2.97m) Bedroom 3: 11'1 x 8'1 (3.38m x 2.47m)

Shower Room