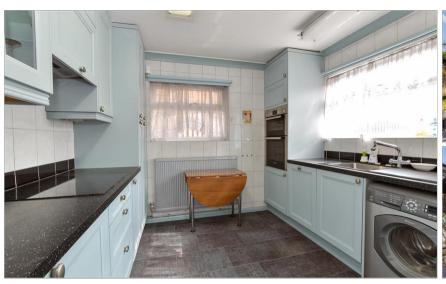

#### **GROUND FLOOR**

Entrance Hallway

Lounge: 20'4 x 11'1 (6.20m x 3.38m)

Kitchen/Breakfast Room: 11'3 x 9'9 (3.43m x 2.97m)

Conservatory: 15'9 x 9'9 (4.80m x 2.97m) Dining Room: 9'9 x 8'5 (2.97m x 2.57m)