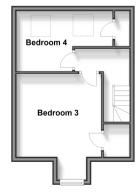

## SECOND FLOOR

Landing Bedroom 3: 11'3 x 11'1 (3.43m x 3.38m) Bedroom 4: 13'0 x 8'0 (3.97m x 2.44m)