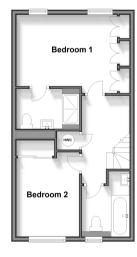

### FIRST FLOOR

Landing Bedroom 1: 15'2 x 10'3 (4.63m x 3.13m) En-Suite Shower Room Bedroom 2: 11'4 x 8'3 (3.46m x 2.52m) Bathroom