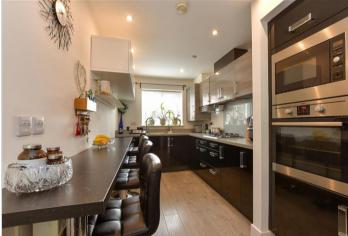

#### **GROUND FLOOR**

Entrance Hallway Cloakroom Lounge/Dining Area: 15'3 x 13'6 (4.65m x 4.12m) Kitchen: 17'5 x 7'6 (5.31m x 2.29m)