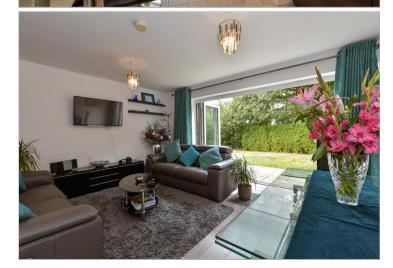

#### **GROUND FLOOR**

Entrance Hallway Cloakroom Lounge/Dining Area: 15'3 x 13'6 (4.65m x 4.12m) Kitchen: 17'5 x 7'6 (5.31m x 2.29m)