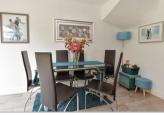

#### **GROUND FLOOR**

Entrance Hallway Cloakroom Lounge/Dining Area: 15'3 x 13'6 (4.65m x 4.12m) Kitchen: 17'5 x 7'6 (5.31m x 2.29m)