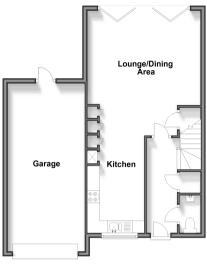

#### **GROUND FLOOR**

Entrance Hallway Cloakroom Lounge/Dining Area: 15'3 x 13'6 (4.65m x 4.12m) Kitchen: 17'5 x 7'6 (5.31m x 2.29m)

### OUTSIDE

Rear Garden Garage Off Street Parking First Floor Approx. 41.5 sq. metres (446.8 sq. feet)

#### Ground Floor Approx. 63.6 sq. metres (684.7 sq. feet)

Second Floor Approx. 28.4 sq. metres (305.5 sq. feet)