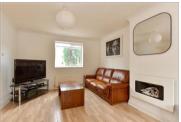

#### **GROUND FLOOR**

**Entrance Hallway** 

Lounge/Dining Room: 20'4 x 14'11

(6.20m x 4.55m)

Kitchen: 8'7 x 8'0 (2.62m x 2.44m)