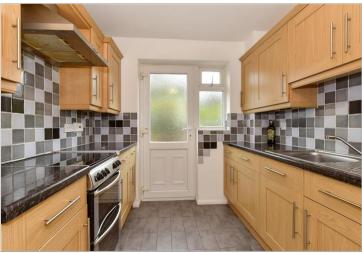

#### **GROUND FLOOR**

**Entrance Hallway** 

Lounge/Dining Room: 20'4 x 14'11

(6.20m x 4.55m)

Kitchen: 8'7 x 8'0 (2.62m x 2.44m)