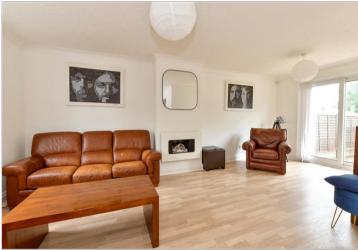

#### **GROUND FLOOR**

**Entrance Hallway** 

Lounge/Dining Room: 20'4 x 14'11

(6.20m x 4.55m)

Kitchen: 8'7 x 8'0 (2.62m x 2.44m)