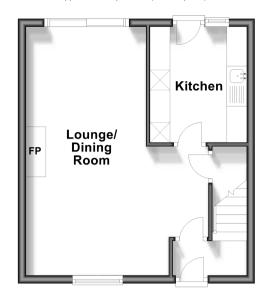

# **Accommodation**

#### **GROUND FLOOR**

**Entrance Hallway** 

Lounge/Dining Room: 20'4 x 14'11

(6.20m x 4.55m)

Kitchen: 8'7 x 8'0 (2.62m x 2.44m)

## FIRST FLOOR

Landing

Bedroom 1: 18'3  $\times$  9'1 (5.57m  $\times$ 

2.77m)

Bedroom 2: 11'0 x 9'3 (3.36m x

2.82m)

Bathroom

#### **Ground Floor**

Approx. 34.4 sq. metres (370.2 sq. feet)

First Floor

Approx. 34.4 sq. metres (370.2 sq. feet)