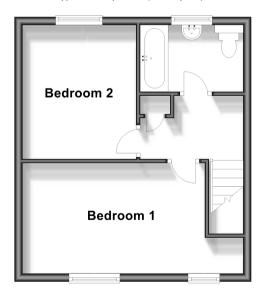

## FIRST FLOOR

Landing

Bedroom 1: 18'3  $\times$  9'1 (5.57m  $\times$ 

2.77m)

Bedroom 2: 11'0 x 9'3 (3.36m x

2.82m)

Bathroom

#### **Ground Floor**

Approx. 34.4 sq. metres (370.2 sq. feet)

First Floor

Approx. 34.4 sq. metres (370.2 sq. feet)