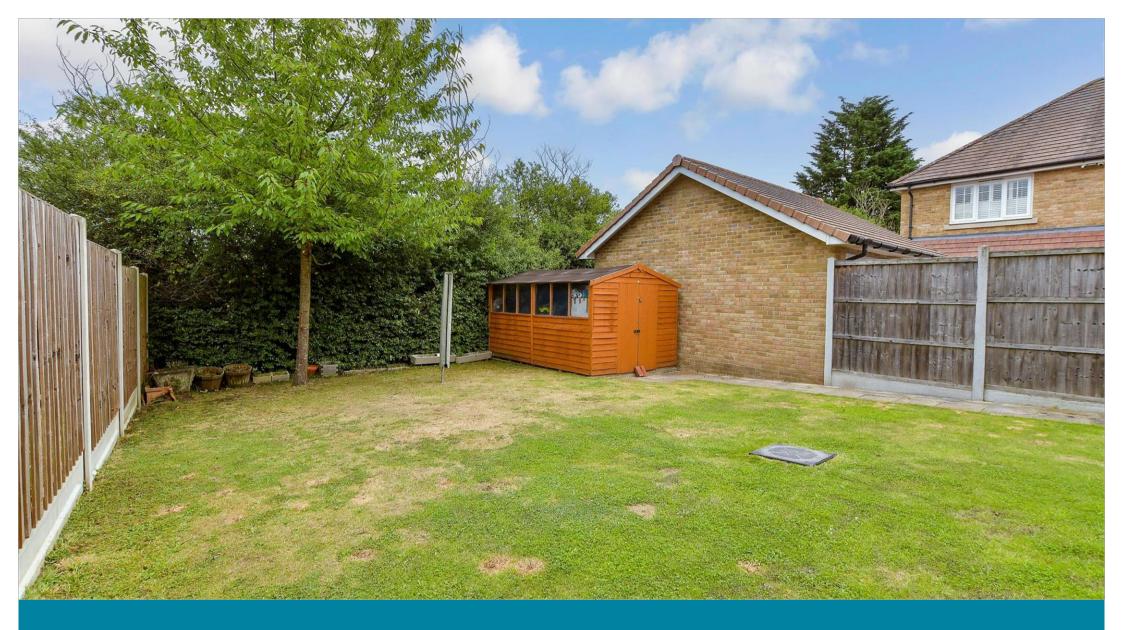

** 

Bedroom 2: 10'7 x 8'7 (3.23m x 2.62m) Dining Area: 17'6 x 9'7 (5.34m x 2.92m) Bedroom 3: 8'2 x 7'6 (2.49m x 2.29m)

Bathroom

# **OUTSIDE**

Off Street Parking Rear Garden















# **Main features**

- Immaculate link detached family home
- Converted garage and extended to rear
- Off street parking
- En-suite to bedroom 1
- Situated close to Wickford mainline Railway Station, shops and amenities



### Nearest Schools

Within 0.9 of a Mile to Runwell Community Primary School & Within 1.0 mile to Wickford Primary School.



### **Transport Information**

Within walking Distance to Wickford Mainline Railway Station 0.4 Of a Mile distance away.



#### **Address**

Penrith Crescent, Wickford, Essex, SS11



#### **Directions**

For directions to this property please contact us.





Call Wickford Branch 01268 561287 ■ douglasallen.co.uk





- If buying to let, the energy rating will need to be improved to at least 'E' rating before you can Legal advice should be taken to verify fixtures/fittings, planning, alterations and/or lease details
- Appliances & services are untested, dimensions are approximate and floor plans are not to scale
- Through a Homewise Home For Life Plan people aged 60+ can secure this property for up to 59% less, by purchasing a Lifetime Lease.