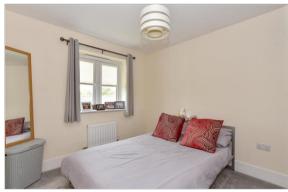

#### FIRST FLOOR

Landing

Bedroom 1: 11'3 x 10'5 (3.43m x 3.18m)

**En-suite Shower Room** 

Bedroom 2: 10'7 x 8'7 (3.23m x 2.62m) Dining Area: 17'6 x 9'7 (5.34m x 2.92m) Bedroom 3: 8'2 x 7'6 (2.49m x 2.29m)