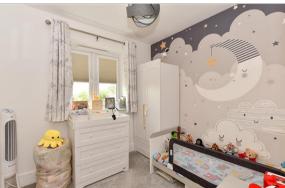

#### **GROUND FLOOR**

**Entrance Hallway** 

Cloakroom

**Kitchen**: 11'3 x 9'4 (3.43m x 2.85m)

Lounge: 18'1 x 17'3 (5.52m x 5.26m)

Study/Guest Bedroom: 9'4 x 8'8 (2.85m Bedroom 4: 8'2 x 6'3 (2.49m x 1.91m)

x 2.64m)

#### FIRST FLOOR

Landing

Bedroom 1: 11'3 x 10'5 (3.43m x 3.18m)

**En-suite Shower Room** 

Bedroom 2: 10'7 x 8'7 (3.23m x 2.62m) Dining Area: 17'6 x 9'7 (5.34m x 2.92m) Bedroom 3: 8'2 x 7'6 (2.49m x 2.29m)