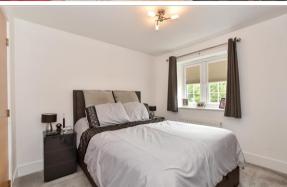

#### FIRST FLOOR

Landing

Bedroom 1: 11'3 x 10'5 (3.43m x 3.18m)

**En-suite Shower Room** 

Bedroom 2: 10'7 x 8'7 (3.23m x 2.62m) Dining Area: 17'6 x 9'7 (5.34m x 2.92m) Bedroom 3: 8'2 x 7'6 (2.49m x 2.29m)