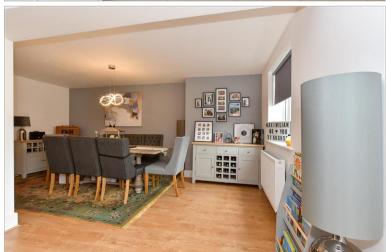

#### **GROUND FLOOR**

**Entrance Hallway** 

Cloakroom

**Kitchen**: 11'3 x 9'4 (3.43m x 2.85m)

Lounge: 18'1 x 17'3 (5.52m x 5.26m)

Study/Guest Bedroom: 9'4 x 8'8 (2.85m Bedroom 4: 8'2 x 6'3 (2.49m x 1.91m)

x 2.64m)

#### FIRST FLOOR

Landing

Bedroom 1: 11'3 x 10'5 (3.43m x 3.18m)

**En-suite Shower Room** 

Bedroom 2: 10'7 x 8'7 (3.23m x 2.62m) Dining Area: 17'6 x 9'7 (5.34m x 2.92m) Bedroom 3: 8'2 x 7'6 (2.49m x 2.29m)