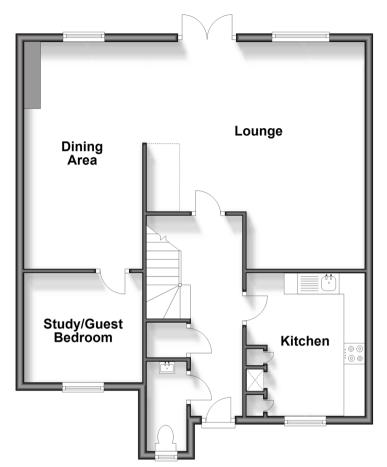

**Price £500,000** 

**Freehold** 

4x 🕮 2x 🚅 2x 🕮

Penrith Crescent,
Wickford, Essex, SS11

**Ground Floor** 

Approx. 71.7 sq. metres (772.0 sq. feet)

**First Floor** 

Approx. 47.0 sq. metres (505.4 sq. feet)

#### **GROUND FLOOR**

**Entrance Hallway** 

Cloakroom

**Kitchen**: 11'3 x 9'4 (3.43m x 2.85m)

Lounge: 18'1 x 17'3 (5.52m x 5.26m)

Study/Guest Bedroom: 9'4 x 8'8 (2.85m Bedroom 4: 8'2 x 6'3 (2.49m x 1.91m)

x 2.64m)

#### FIRST FLOOR

Landing

Bedroom 1: 11'3 x 10'5 (3.43m x 3.18m)

**En-suite Shower Room** 

Bedroom 2: 10'7 x 8'7 (3.23m x 2.62m) Dining Area: 17'6 x 9'7 (5.34m x 2.92m) Bedroom 3: 8'2 x 7'6 (2.49m x 2.29m)