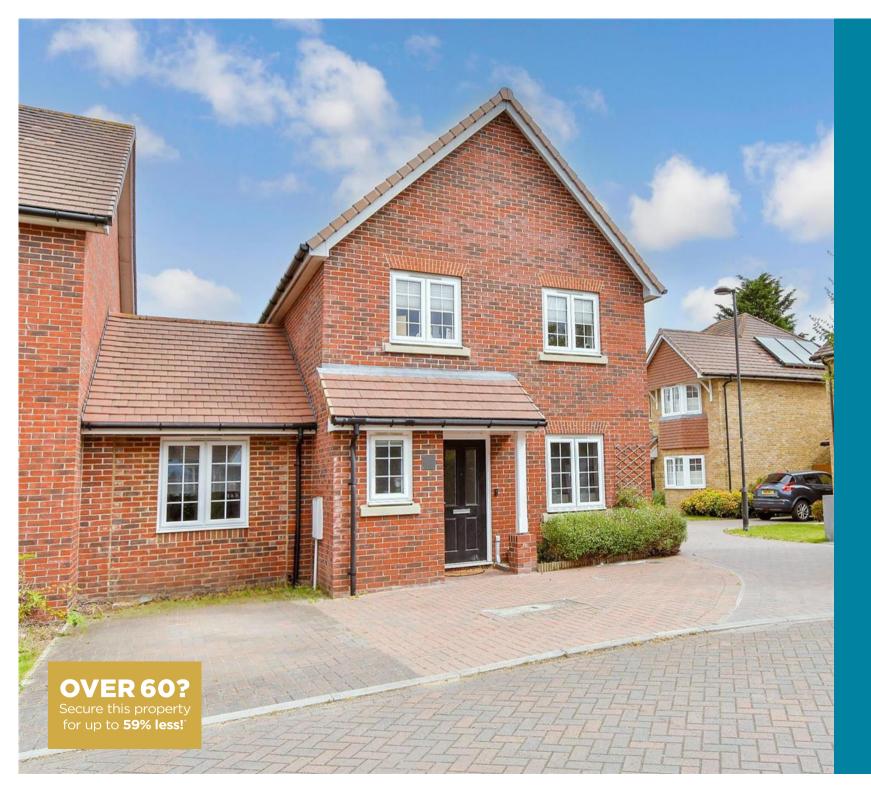

**Price £500,000** 

**Freehold** 

4x 🕮 2x 🚅 2x 🕮

Penrith Crescent,
Wickford, Essex, SS11

**Ground Floor** 

Approx. 71.7 sq. metres (772.0 sq. feet)

**First Floor** 

Approx. 47.0 sq. metres (505.4 sq. feet)

#### **Address**

Penrith Crescent, Wickford, Essex, SS11