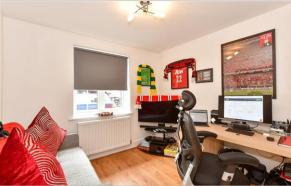

#### **GROUND FLOOR**

**Entrance Hallway** 

Cloakroom

**Kitchen**: 11'3 x 9'4 (3.43m x 2.85m)

Lounge: 18'1 x 17'3 (5.52m x 5.26m)

Study/Guest Bedroom: 9'4 x 8'8 (2.85m Bedroom 4: 8'2 x 6'3 (2.49m x 1.91m)

x 2.64m)

#### FIRST FLOOR

Landing

Bedroom 1: 11'3 x 10'5 (3.43m x 3.18m)

**En-suite Shower Room** 

Bedroom 2: 10'7 x 8'7 (3.23m x 2.62m) Dining Area: 17'6 x 9'7 (5.34m x 2.92m) Bedroom 3: 8'2 x 7'6 (2.49m x 2.29m)

# **Main features**

- Immaculate link detached family home
- Converted garage and extended to rear
- Off street parking
- En-suite to bedroom 1
- Situated close to Wickford mainline Railway Station, shops and amenities