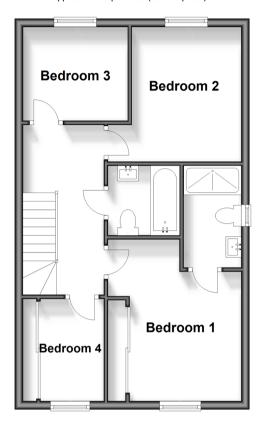

**Price £500,000** 

**Freehold** 

4x 🕮 2x 🚅 2x 🕮

Penrith Crescent,
Wickford, Essex, SS11

**Ground Floor** 

Approx. 71.7 sq. metres (772.0 sq. feet)

**First Floor** 

Approx. 47.0 sq. metres (505.4 sq. feet)

#### FIRST FLOOR

Landing

Bedroom 1: 11'3 x 10'5 (3.43m x 3.18m)

**En-suite Shower Room** 

Bedroom 2: 10'7 x 8'7 (3.23m x 2.62m) Dining Area: 17'6 x 9'7 (5.34m x 2.92m) Bedroom 3: 8'2 x 7'6 (2.49m x 2.29m)