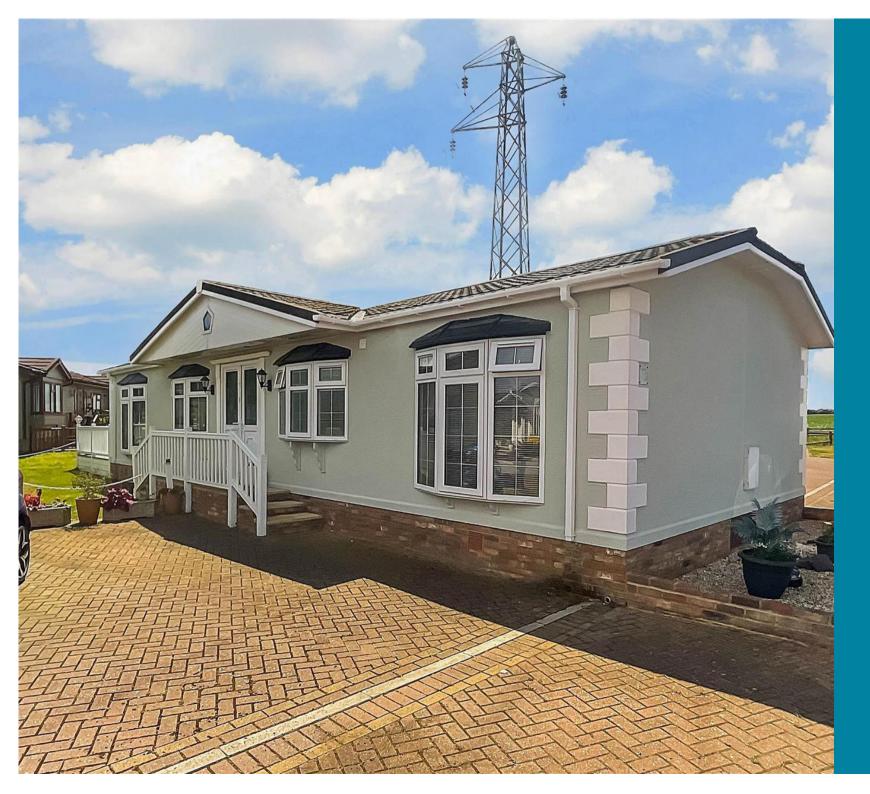

**Price £220,000** 

**Freehold** 

2x 🕮 2x 🚅 1x 🕮

The Oaks, Battlesbridge, Wickford, Essex, SS11

### Main features

- Good sized two double bedrooms Park Home
- Off street parking
- En-suite shower room to bedroom one
- Excellent decorative order
- Raised terrace area with stunning views over the Essex countryside.