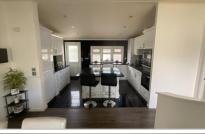

#### **GROUND FLOOR**

Lounge: 19'4 x 12'1 (5.90m x 3.69m)

Kitchen/Dining Area: 19'3 x 13'9 (5.87m x 4.19m)

Bedroom 1: 15'2 x 10'9 (4.63m x 3.28m)

En-Suite Shower Room

Bedroom 2: 10'4 x 9'1 (3.15m x 2.77m)

Bathroom