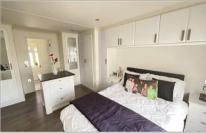

#### **GROUND FLOOR**

Lounge: 19'4 x 12'1 (5.90m x 3.69m)

Kitchen/Dining Area: 19'3 x 13'9 (5.87m x 4.19m)

Bedroom 1: 15'2 x 10'9 (4.63m x 3.28m)

En-Suite Shower Room

Bedroom 2: 10'4 x 9'1 (3.15m x 2.77m)

Bathroom