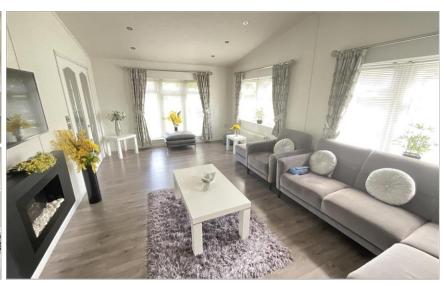

### Main features

- Good sized two double bedrooms Park Home
- Off street parking
- En-suite shower room to bedroom one
- Excellent decorative order
- Raised terrace area with stunning views over the Essex countryside.

#### **GROUND FLOOR**

Lounge: 19'4 x 12'1 (5.90m x 3.69m)

Kitchen/Dining Area: 19'3 x 13'9 (5.87m x 4.19m)

Bedroom 1: 15'2 x 10'9 (4.63m x 3.28m)

En-Suite Shower Room

Bedroom 2: 10'4 x 9'1 (3.15m x 2.77m)

Bathroom