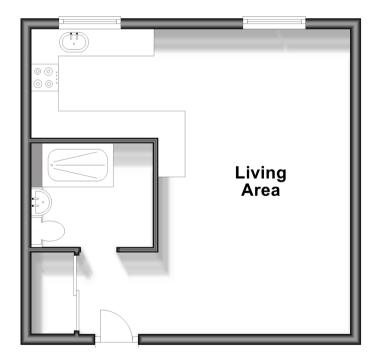

#### **GROUND FLOOR**

- Entrance door Living Area: 18'6 x 18'6 (5.64m x 5.64m) Kitchen
- Wet Room

# **Ground Floor**

Approx. 33.6 sq. metres (362.1 sq. feet)

Appliances & services are untested, dimensions are approximate and floor plans are not to scale