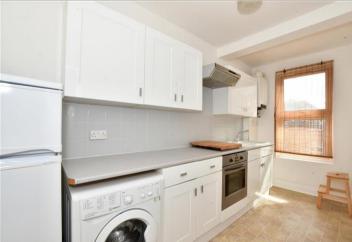

#### SECOND FLOOR

Lounge/Diner: 14'8 x 10'10 (4.47m x 3.30m)

Kitchen: 14'0 x 5'7 (4.27m x 1.70m) Bedroom: 11'0 x 10'0 (3.36m x 3.05m)

Bathroom: 7'3 x 5'11 (2.21m x 1.80m)