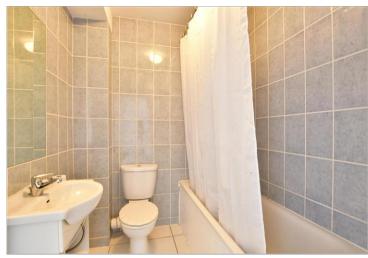

#### SECOND FLOOR

Lounge/Diner: 14'8 x 10'10 (4.47m x 3.30m)

Kitchen: 14'0 x 5'7 (4.27m x 1.70m) Bedroom: 11'0 x 10'0 (3.36m x 3.05m)

Bathroom: 7'3 x 5'11 (2.21m x 1.80m)