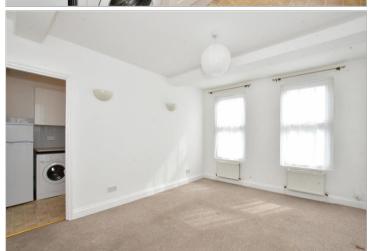

#### SECOND FLOOR

Lounge/Diner: 14'8 x 10'10 (4.47m x 3.30m)

Kitchen: 14'0 x 5'7 (4.27m x 1.70m) Bedroom: 11'0 x 10'0 (3.36m x 3.05m)

Bathroom: 7'3 x 5'11 (2.21m x 1.80m)