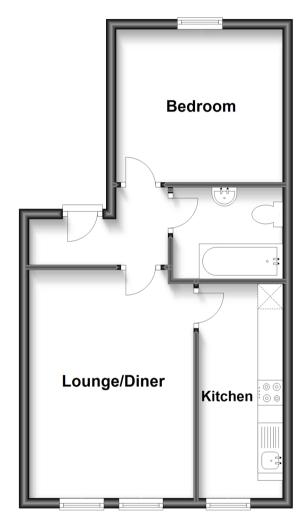

#### Second Floor

Approx. 41.1 sq. metres (442.4 sq. feet)

#### SECOND FLOOR

Lounge/Diner: 14'8 x 10'10 (4.47m x 3.30m)

Kitchen: 14'0 x 5'7 (4.27m x 1.70m) Bedroom: 11'0 x 10'0 (3.36m x 3.05m)

Bathroom: 7'3 x 5'11 (2.21m x 1.80m)