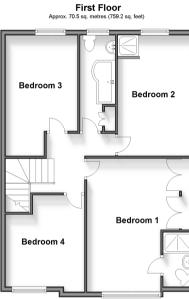

### FIRST FLOOR

Landing Bedroom 1: 16'5 x 10'1 (5.01m x 3.08m) En-suite Bedroom 2: 12'2 x 10'2 (3.71m x 3.10m) Bedroom 3: 15'1 x 9'3 (4.60m x 2.82m) Bedroom 4: 15'0 x 9'0 (4.58m x 2.75m) Bathroom