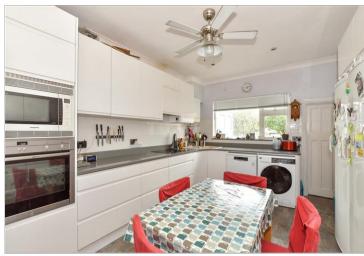

#### **GROUND FLOOR**

Entrance Porch Hallway Lounge: 20'0 x 16'4 (6.10m x 4.98m) Dining Room: 15'2 x 12'0 (4.63m x 3.66m) Kitchen: 15'3 x 11'3 (4.65m x 3.43m) Cloakroom Conservatory