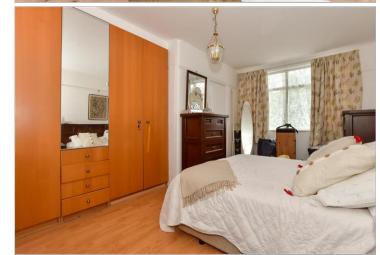

### FIRST FLOOR

Landing Bedroom 1: 16'5 x 10'1 (5.01m x 3.08m) En-suite Bedroom 2: 12'2 x 10'2 (3.71m x 3.10m) Bedroom 3: 15'1 x 9'3 (4.60m x 2.82m) Bedroom 4: 15'0 x 9'0 (4.58m x 2.75m) Bathroom