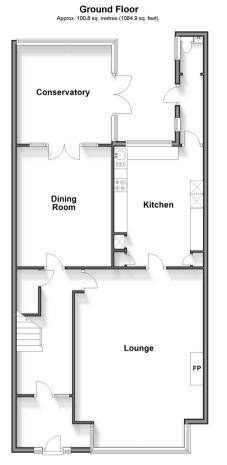

#### **GROUND FLOOR**

Entrance Porch Hallway Lounge: 20'0 x 16'4 (6.10m x 4.98m) Dining Room: 15'2 x 12'0 (4.63m x 3.66m) Kitchen: 15'3 x 11'3 (4.65m x 3.43m) Cloakroom Conservatory

#### OUTSIDE

Front and Rear Garden Garage