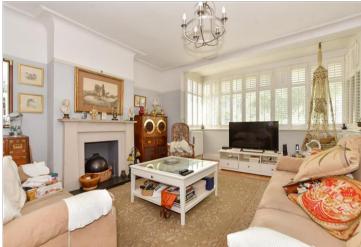

#### **GROUND FLOOR**

Entrance Porch Hallway Lounge: 20'0 x 16'4 (6.10m x 4.98m) Dining Room: 15'2 x 12'0 (4.63m x 3.66m) Kitchen: 15'3 x 11'3 (4.65m x 3.43m) Cloakroom Conservatory