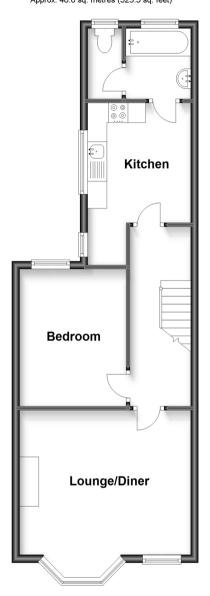

## **Accommodation**

### FIRST FLOOR

Landing: 15'1 x 4'9 (4.60m x 1.45m) Lounge/Diner: 14'6 x 13'1 at widest

point (4.42m x 3.99m)

Kitchen: 10'0 x 8'7 (3.05m x 2.62m) Bedroom: 11'7 x 9'2 (3.53m x 2.80m)

Bathroom

Separate Toilet

#### First Floor Approx. 48.6 sq. metres (523.5 sq. feet)