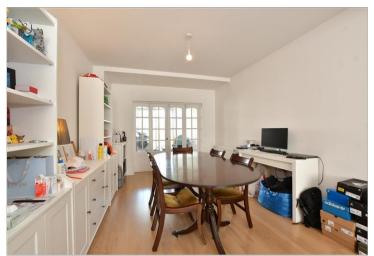

### **GROUND FLOOR**

Lounge/Dining Room: 25'9 x 10'5

(7.85m x 3.18m)

Kitchen/Breakfast Room: 15'3 x 15'1

(4.65m x 4.60m)

Toilet