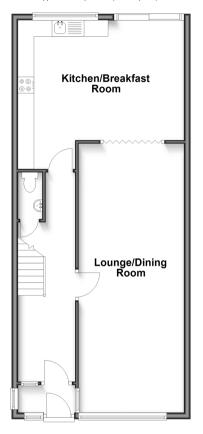

# **Accommodation**

### **GROUND FLOOR**

Lounge/Dining Room: 25'9 x 10'5

(7.85m x 3.18m)

Kitchen/Breakfast Room: 15'3 x 15'1

(4.65m x 4.60m)

Toilet

#### **Ground Floor** Approx. 63.0 sq. metres (678.3 sq. feet)