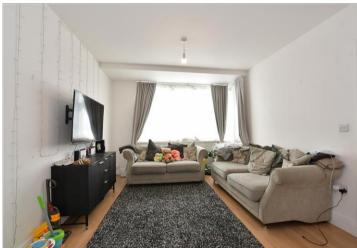

### **GROUND FLOOR**

Lounge/Dining Room: 25'9 x 10'5

(7.85m x 3.18m)

Kitchen/Breakfast Room: 15'3 x 15'1

(4.65m x 4.60m)

Toilet