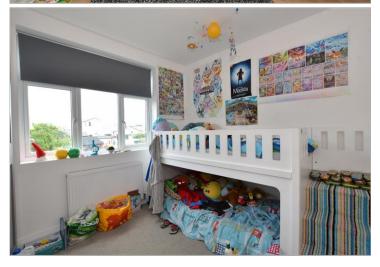

### FIRST FLOOR

Bedroom 1: 12'9 x 10'4 (3.89m x 3.15m) Bedroom 2: 10'4 x 10'3 (3.15m x 3.13m) Bedroom 3: 9'0 x 6'0 (2.75m x 1.83m)

Bathroom