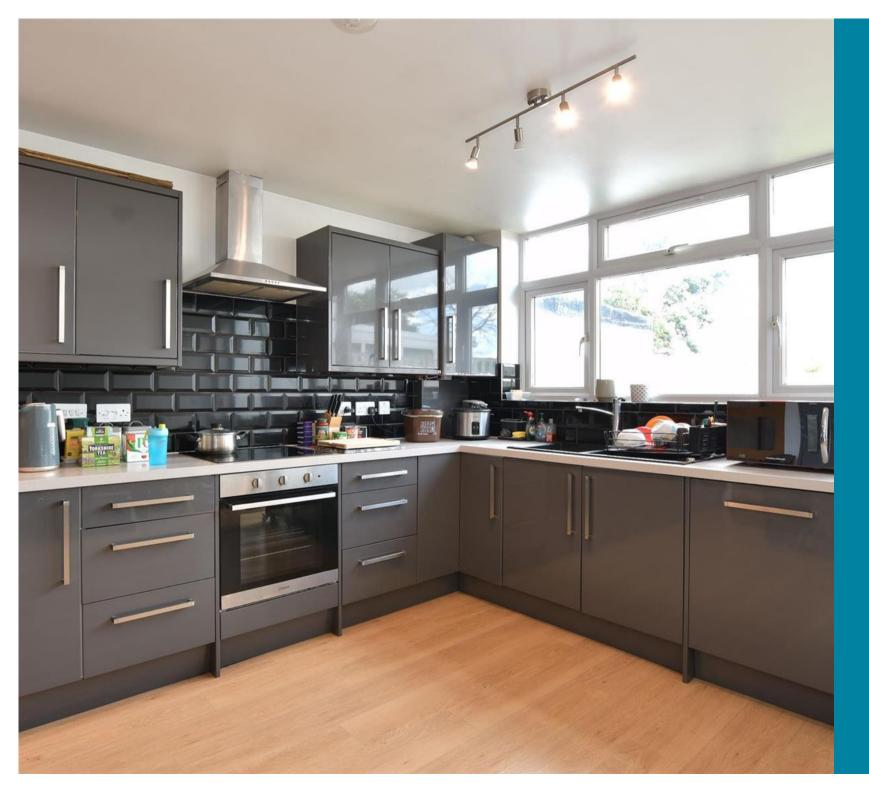

### **GROUND FLOOR**

Lounge/Dining Room: 25'9 x 10'5

(7.85m x 3.18m)

Kitchen/Breakfast Room: 15'3 x 15'1

(4.65m x 4.60m)

Toilet