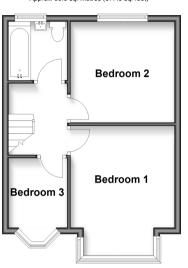

# **Accommodation**

### FIRST FLOOR

Bedroom 1: 12'9 x 10'4 (3.89m x 3.15m) Bedroom 2: 10'4 x 10'3 (3.15m x 3.13m) Bedroom 3: 9'0 x 6'0 (2.75m x 1.83m)

Bathroom

#### First Floor Approx. 35.0 sq. metres (377.0 sq. feet)