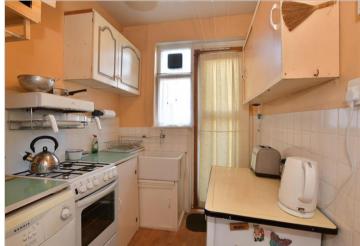

#### **GROUND FLOOR**

Lounge: 13'7 x 10'8 (4.14m x 3.25m) Dining Room: 11'2 x 9'5 (3.41m x 2.87m) Kitchen: 7'1 x 6'3 (2.16m x 1.91m)