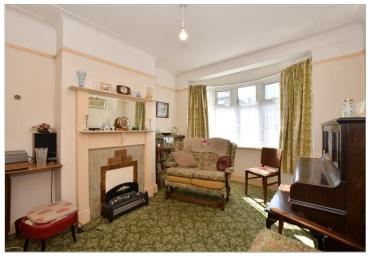

#### **GROUND FLOOR**

Lounge: 13'7 x 10'8 (4.14m x 3.25m) Dining Room: 11'2 x 9'5 (3.41m x 2.87m) Kitchen: 7'1 x 6'3 (2.16m x 1.91m)