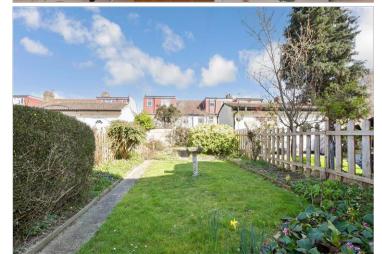

Price £550,000

Freehold

3x 🕮 1x 🕂 1x 🖽

Burwell Road, Leyton, E10









# Main features

- Chain free
- Period family home
- Double bedrooms and good sized living rooms
- Fantastic location
- Well maintained rear garden

# Accommodation

#### **GROUND FLOOR**

Lounge: 13'7 x 10'8 (4.14m x 3.25m) Dining Room: 11'2 x 9'5 (3.41m x 2.87m) Kitchen: 7'1 x 6'3 (2.16m x 1.91m)

### **FIRST FLOOR**

Bedroom 1: 13'8 x 8'4 (4.17m x 2.54m) Bedroom 2: 11'5 x 8'4 (3.48m x 2.54m) Bedroom 3: 7'8 x 6'1 (2.34m x 1.86m) Bathroom

### OUTSIDE

Front Garden Rear Garden



### Call Walthamstow - 020 8509 0092 ■ douglasallen.co.uk

A private rental licensing scheme applies to some properties in this area, please contact us before proceeding Legal advice should be taken to verify fixtures/fittings, planning, alterations and/or lease details Appliances & services are untested, dimen