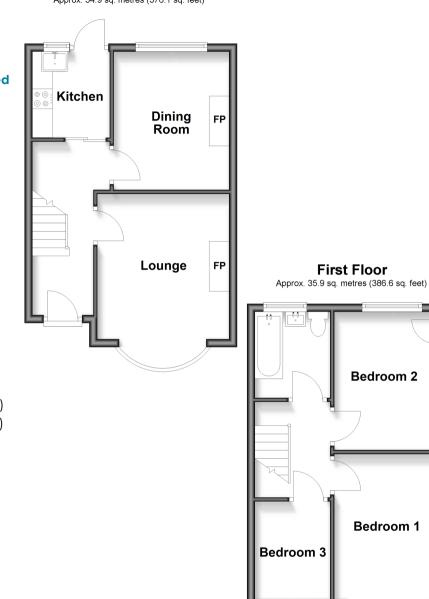

# Accommodation

#### **GROUND FLOOR**

Lounge: 13'7 x 10'8 (4.14m x 3.25m) Dining Room: 11'2 x 9'5 (3.41m x 2.87m) Kitchen: 7'1 x 6'3 (2.16m x 1.91m)

### **FIRST FLOOR**

Bedroom 1: 13'8 x 8'4 (4.17m x 2.54m) Bedroom 2: 11'5 x 8'4 (3.48m x 2.54m) Bedroom 3: 7'8 x 6'1 (2.34m x 1.86m) Bathroom