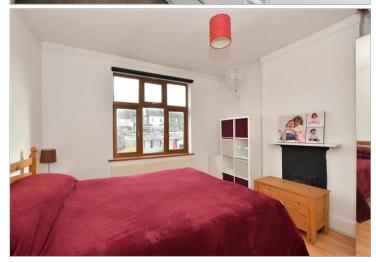

#### FIRST FLOOR

Bedroom 1: 14'4 x 10'0 (4.37m x

3.05m)

Bedroom 2: 11'8 x 10'8 (3.56m x 3.25m) Bedroom 3: 9'0 x 6'1 (2.75m x 1.86m)

Bathroom