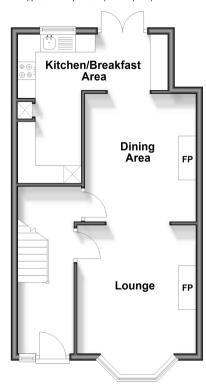

#### **GROUND FLOOR**

Lounge: 14'4 x 11'1 (4.37m x 3.38m) Dining Area: 11'9 x 9'2 (3.58m x 2.80m) Kitchen/Breakfast Area: 14'1 x 5'1

(4.30m x 1.55m)

## **Ground Floor**

Approx. 45.1 sq. metres (485.3 sq. feet)