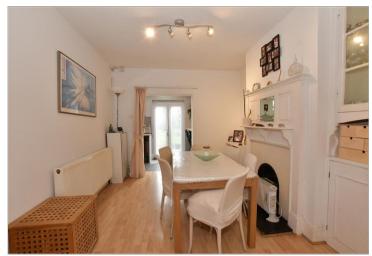

#### **GROUND FLOOR**

Lounge: 14'4 x 11'1 (4.37m x 3.38m) Dining Area: 11'9 x 9'2 (3.58m x 2.80m) Kitchen/Breakfast Area: 14'1 x 5'1

(4.30m x 1.55m)