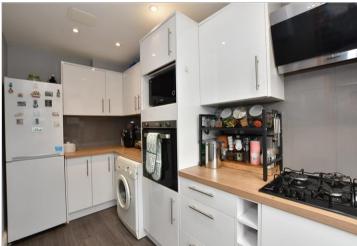

#### **GROUND FLOOR**

Lounge: 14'4 x 11'1 (4.37m x 3.38m) Dining Area: 11'9 x 9'2 (3.58m x 2.80m) Kitchen/Breakfast Area: 14'1 x 5'1

(4.30m x 1.55m)