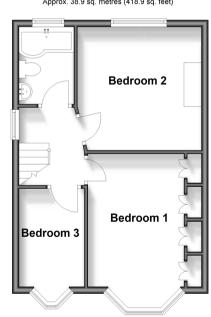

#### FIRST FLOOR

Bedroom 1: 14'4 x 10'0 (4.37m x

3.05m)

Bedroom 2: 11'8 x 10'8 (3.56m x 3.25m) Bedroom 3: 9'0 x 6'1 (2.75m x 1.86m)

Bathroom

#### First Floor Approx. 38.9 sq. metres (418.9 sq. feet)