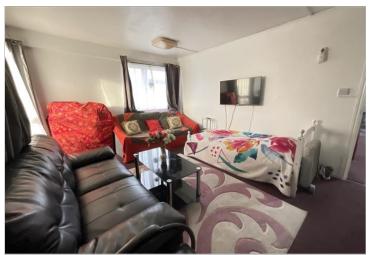

#### THIRD FLOOR

Lounge/Dining Room: 17'6 x 12'7 (5.34m x 3.84m)

**Kitchen**: 10'1 x 9'0 (3.08m x 2.75m)

Bedroom 1: 12'4 x 11'2 (3.76m x

3.41m)

Bedroom 2: 10'7 x 9'3 (3.23m x

2.82m)

Bathroom