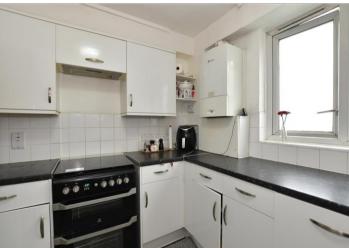

#### THIRD FLOOR

Lounge/Dining Room: 17'6 x 12'7 (5.34m x 3.84m)

**Kitchen**: 10'1 x 9'0 (3.08m x 2.75m)

Bedroom 1: 12'4 x 11'2 (3.76m x

3.41m)

Bedroom 2: 10'7 x 9'3 (3.23m x

2.82m)

Bathroom

POTENTIAL:

Kitchen