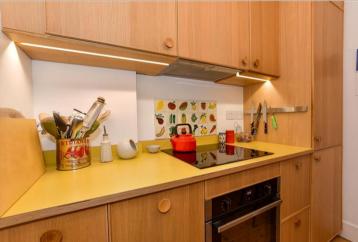

#### **GROUND FLOOR**

**Living Room**: 13'6 x 10'6 (4.12m x 3.20m)

Kitchen:  $8'3 \times 7'8 (2.52m \times 2.34m)$ Bedroom 1:  $11'3 \times 11'1 (3.43m \times$ 

3.38m)

**Bedroom 2**: 10'6 x 10'4 (3.20m x

3.15m)