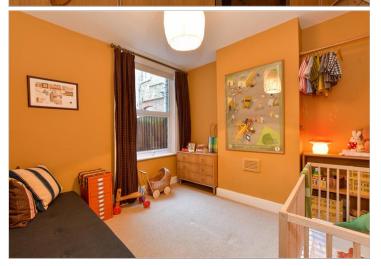

#### **GROUND FLOOR**

**Living Room**: 13'6 x 10'6 (4.12m x 3.20m)

Kitchen:  $8'3 \times 7'8 (2.52m \times 2.34m)$ Bedroom 1:  $11'3 \times 11'1 (3.43m \times$ 

3.38m)

**Bedroom 2**: 10'6 x 10'4 (3.20m x

3.15m)