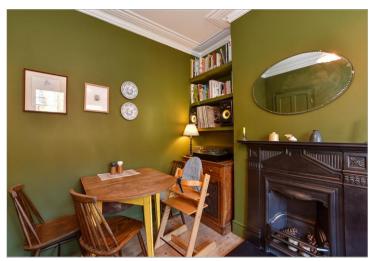

#### **GROUND FLOOR**

**Living Room**: 13'6 x 10'6 (4.12m x 3.20m)

Kitchen:  $8'3 \times 7'8 (2.52m \times 2.34m)$ Bedroom 1:  $11'3 \times 11'1 (3.43m \times$ 

3.38m)

**Bedroom 2**: 10'6 x 10'4 (3.20m x

3.15m)