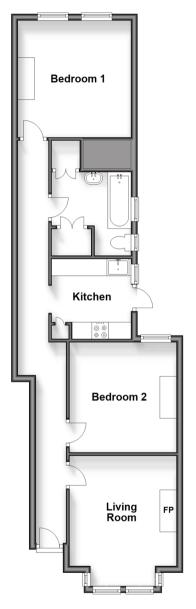

# **Accommodation**

#### **GROUND FLOOR**

**Living Room**: 13'6 x 10'6 (4.12m x 3.20m)

Kitchen:  $8'3 \times 7'8 (2.52m \times 2.34m)$ Bedroom 1:  $11'3 \times 11'1 (3.43m \times$ 

3.38m)

**Bedroom 2**: 10'6 x 10'4 (3.20m x

3.15m)

Bathroom:  $7'8 \times 7'6$  (2.34m  $\times$ 

2.29m)

# Ground Floor

Approx. 60.6 sq. metres (652.7 sq. feet)