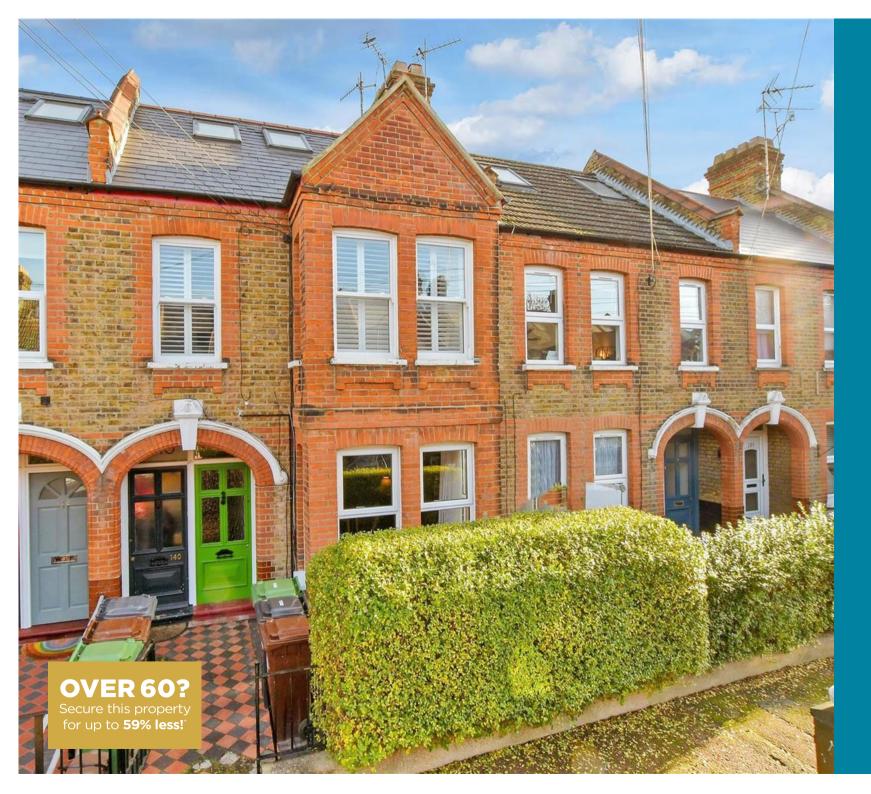

**Price** £475,000

Leasehold

2x 🕮 1x 🚅 1x 🕮

Fleeming Road, Walthamstow, E17

#### **Main features**

- Warner flat in an excellent location
- Own rear garden
- Long lease
- Wealth of period features throughout
- Must be seen!