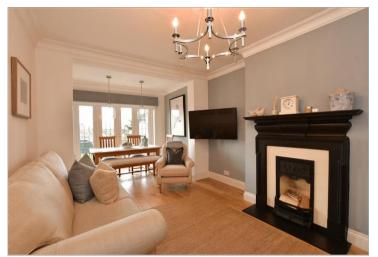

#### **GROUND FLOOR**

**Lounge/Dining Area**: 21'6 x 10'8 (6.56m x 3.25m)

**Kitchen/Breakfast Area**: 14'9 x 9'6 (4.50m x 2.90m)

Redroom 2: 13/6 × 10/5 (4/12m ×

Bedroom 2: 13'6 x 10'5 (4.12m x 3.18m) Bedroom 3: 9'8 x 9'7 (2.95m x 2.92m)