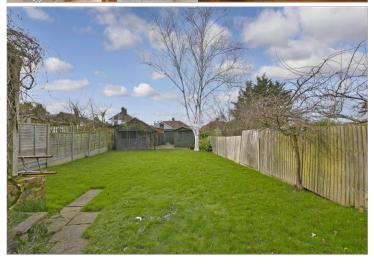

**Guide Price £700,000** 

**Freehold** 

3x ∰ 1x 🚅 1x 🕮

Sunset Avenue, Chingford, E4









### Main features

- Chalet style bungalow
- **■** Fantastic condition throughout
- Off street parking
- Located in one of Chingford's premier roads
- Close to all local amenities including shops, bars & restaurants

# Accommodation

#### **GROUND FLOOR**

**Lounge/Dining Area**: 21'6 x 10'8 (6.56m x 3.25m)

**Kitchen/Breakfast Area**: 14'9 x 9'6 (4.50m x 2.90m)

Redroom 2: 13/6 × 10/5 (4/12m ×

Bedroom 2: 13'6 x 10'5 (4.12m x 3.18m) Bedroom 3: 9'8 x 9'7 (2.95m x 2.92m)

#### FIRST FLOOR

Bedroom 1: 14'4 x 10'9 (4.37m x

3.28m)

Bathroom: 9'6 x 7'4 (2.90m x 2.24m)

## OUTSIDE

Rear Garden Driveway

#### Ground Floor Approx. 71.6 sq. metres (770.5 sq. feet)





## Call Walthamstow - 020 8509 0092 ■ douglasallen.co.uk

- A private rental licensing scheme applies to some properties in this