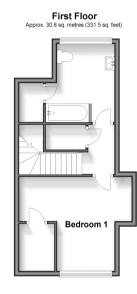

# Accommodation

#### FIRST FLOOR

Bedroom 1: 14'4 x 10'9 (4.37m x

3.28m)

Bathroom: 9'6 x 7'4 (2.90m x 2.24m)