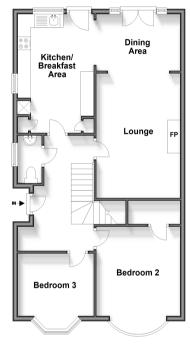

# Accommodation

#### **GROUND FLOOR**

**Lounge/Dining Area**: 21'6 x 10'8 (6.56m x 3.25m)

**Kitchen/Breakfast Area**: 14'9 x 9'6 (4.50m x 2.90m)

Redroom 2: 13/6 × 10/5 (4/12m ×

Bedroom 2: 13'6 x 10'5 (4.12m x 3.18m) Bedroom 3: 9'8 x 9'7 (2.95m x 2.92m)

#### Ground Floor Approx. 71.6 sq. metres (770.5 sq. feet)