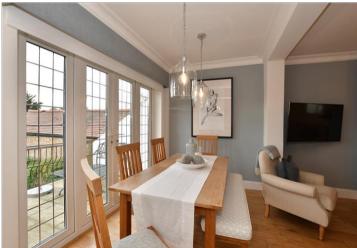

#### **GROUND FLOOR**

**Lounge/Dining Area**: 21'6 x 10'8 (6.56m x 3.25m)

**Kitchen/Breakfast Area**: 14'9 x 9'6 (4.50m x 2.90m)

Redroom 2: 13/6 × 10/5 (4/12m ×

Bedroom 2: 13'6 x 10'5 (4.12m x 3.18m) Bedroom 3: 9'8 x 9'7 (2.95m x 2.92m)