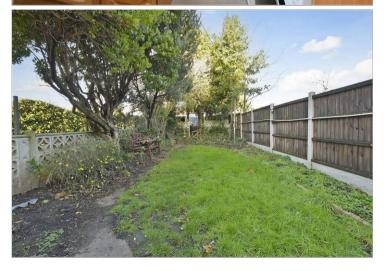

**Price £525,000** 

**Freehold** 

3x ∰ 2x 🚅 2x 🕮

Burnham Road, Chingford, London, E4









## **Main features**

- End of terrace house
- Driveway and garage
- Large garden
- Through lounge
- Potential to extend (STPP)
- Easy access to transport links and local schools

## Accommodation

#### **GROUND FLOOR**

Lounge: 28'2 x 11'8 (8.59m x 3.56m) Dining Area: 10'3 x 6'8 (3.13m x 2.03m) Kitchen/Breakfast Area: 14'3 x 10'3

(4.35m x 3.13m)

Toilet

#### FIRST FLOOR

Bedroom 1: 16'3 x 9'0 (4.96m x 2.75m) Bedroom 2: 13'6 x 11'0 (4.12m x 3.36m) Bedroom 3: 9'5 x 9'0 (2.87m x 2.75m)

Bathroom

### **OUTSIDE**

Driveway Garage Rear Garden

# **Ground Floor**



First Floor Approx. 41.6 sq. metres (448.0 sq. feet)



## Call Walthamstow - 020 8509 0092 ■ douglasallen.co.uk

- A private rental licensing scheme applies to some properties in this area, please contact us before proceeding
-