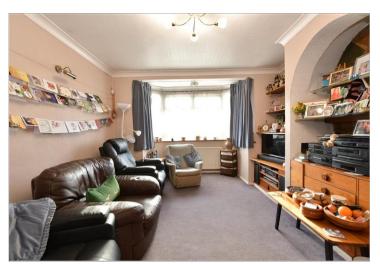

#### **GROUND FLOOR**

Lounge: 28'2 x 11'8 (8.59m x 3.56m) Dining Area: 10'3 x 6'8 (3.13m x 2.03m) Kitchen/Breakfast Area: 14'3 x 10'3

(4.35m x 3.13m)

Toilet