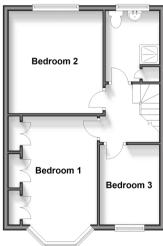

## Accommodation

#### FIRST FLOOR

Bedroom 1: 16'3 x 9'0 (4.96m x 2.75m) Bedroom 2: 13'6 x 11'0 (4.12m x 3.36m) Bedroom 3: 9'5 x 9'0 (2.87m x 2.75m)

Bathroom

# **Ground Floor**

First Floor Approx. 41.6 sq. metres (448.0 sq. feet)