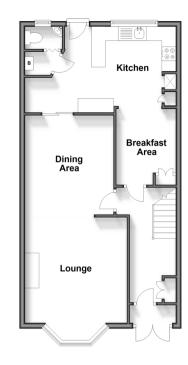

## Accommodation

#### **GROUND FLOOR**

Lounge: 28'2 x 11'8 (8.59m x 3.56m) Dining Area: 10'3 x 6'8 (3.13m x 2.03m) Kitchen/Breakfast Area: 14'3 x 10'3

(4.35m x 3.13m)

Toilet

# **Ground Floor**

First Floor Approx. 41.6 sq. metres (448.0 sq. feet)