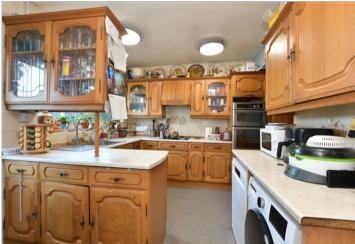

#### **GROUND FLOOR**

Lounge: 28'2 x 11'8 (8.59m x 3.56m) Dining Area: 10'3 x 6'8 (3.13m x 2.03m) Kitchen/Breakfast Area: 14'3 x 10'3

(4.35m x 3.13m)

Toilet