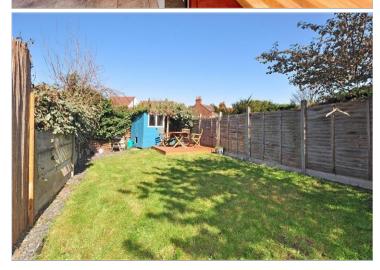

#### Main features

- Chain-free first floor maisonette
- Private garden
- Potential to extend (STPP)
- Large open plan kitchen
- Double bedrooms
- Great location near shops and restaurants
- Short walk to Lloyd Park and Walthamstow Central

## **OUTSIDE**

Rear Garden

First Floor
Approx. 70.2 sq. metres (755.2 sq. feet)