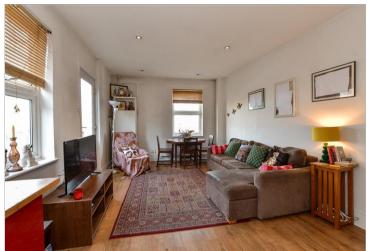

#### **FIRST FLOOR**

Lounge/Kitchen/Diner: 16'7 x 11'9 (5.06m x 3.58m) narrowing to 10'1 x 9'11 (3.08m x 3.02m)

Bedroom 1: 17'10 x 13'6 (5.44m x 4.12m)

Bedroom 2: 10'7 x 10'6 (3.23m x 3.20m)

Bathroom: 9'1 x 4'10 (2.77m x 1.47m)