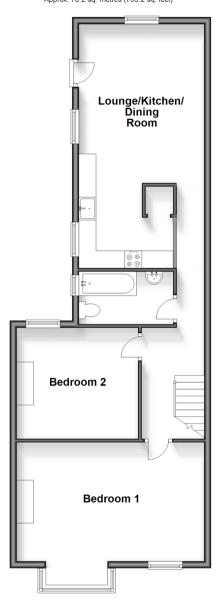

#### **FIRST FLOOR**

Lounge/Kitchen/Diner: 16'7 x 11'9 (5.06m x 3.58m) narrowing to 10'1 x 9'11 (3.08m x 3.02m)

Bedroom 1: 17'10 x 13'6 (5.44m x 4.12m)

Bedroom 2: 10'7 x 10'6 (3.23m x 3.20m)

Bathroom: 9'1 x 4'10 (2.77m x 1.47m)

## **OUTSIDE**

Rear Garden

First Floor
Approx. 70.2 sq. metres (755.2 sq. feet)