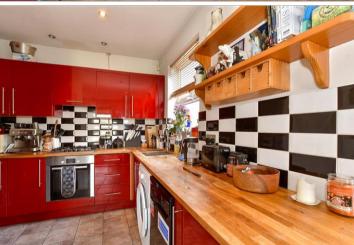

#### **FIRST FLOOR**

Lounge/Kitchen/Diner: 16'7 x 11'9 (5.06m x 3.58m) narrowing to 10'1 x 9'11 (3.08m x 3.02m)

Bedroom 1: 17'10 x 13'6 (5.44m x 4.12m)

Bedroom 2: 10'7 x 10'6 (3.23m x 3.20m)

Bathroom: 9'1 x 4'10 (2.77m x 1.47m)