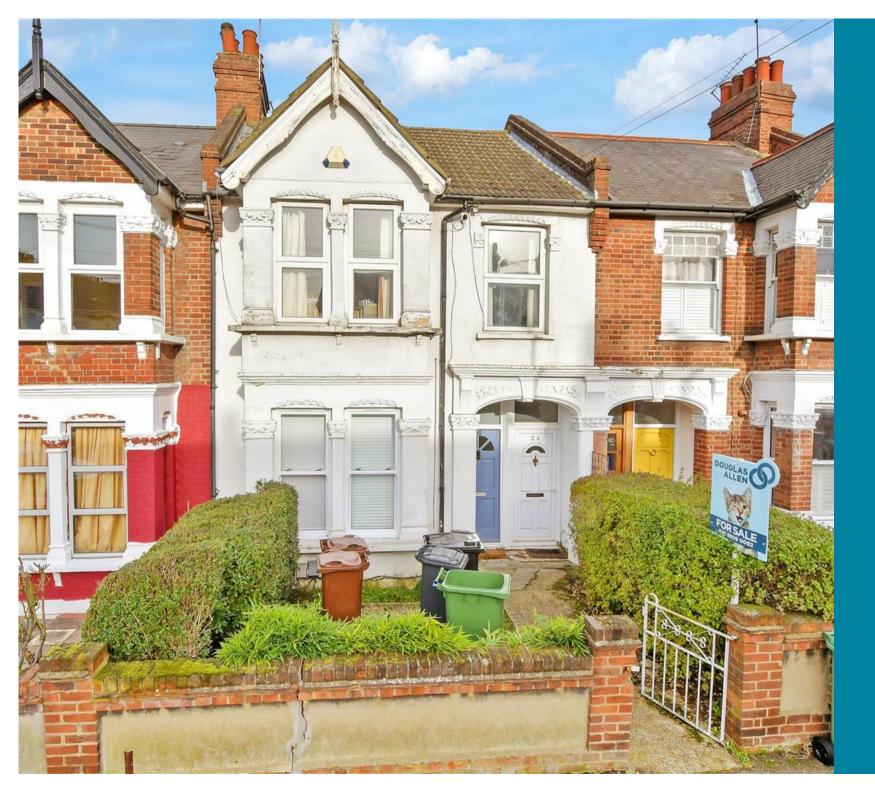

**Guide Price** £550,000

Leasehold

2x 🕮 1x 🚅 1x 🕮

Greenleaf Road, Walthamstow, E17

#### Main features

- Chain-free first floor maisonette
- Private garden
- Potential to extend (STPP)
- Large open plan kitchen
- Double bedrooms
- Great location near shops and restaurants
- Short walk to Lloyd Park and Walthamstow Central