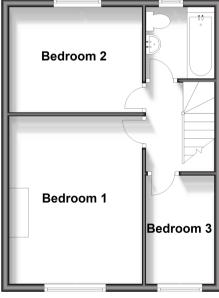

#### FIRST FLOOR

Bedroom 1: 13'6 x 11'3 (4.12m x 3.43m) Bedroom 2: 11'2 x 8'8 (3.41m x 2.64m) Bedroom 3: 9'10 x 5'6 (3.00m x 1.68m) Bathroom: 5'9 x 5'7 (1.75m x 1.70m)

#### **Ground Floor**

Approx. 37.1 sq. metres (399.7 sq. feet)

**First Floor** 

Approx. 37.1 sq. metres (399.7 sq. feet)