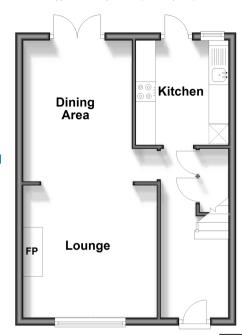

### **GROUND FLOOR**

Lounge: 11'2 x 10'8 (3.41m x 3.25m) Living Room: 11'6 x 9'1 (3.51m x 2.77m) Kitchen: 8'7 x 7'7 (2.62m x 2.31m)

#### **Ground Floor**

Approx. 37.1 sq. metres (399.7 sq. feet)

**First Floor** 

Approx. 37.1 sq. metres (399.7 sq. feet)