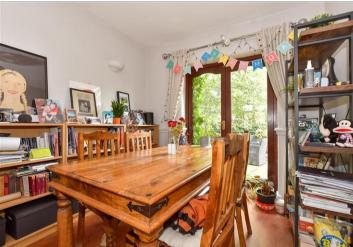

### **GROUND FLOOR**

Lounge: 11'2 x 10'8 (3.41m x 3.25m) Living Room: 11'6 x 9'1 (3.51m x 2.77m) Kitchen: 8'7 x 7'7 (2.62m x 2.31m)