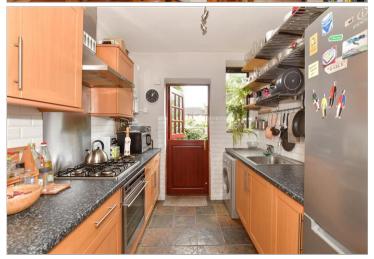

### **GROUND FLOOR**

Lounge: 11'2 x 10'8 (3.41m x 3.25m) Living Room: 11'6 x 9'1 (3.51m x 2.77m) Kitchen: 8'7 x 7'7 (2.62m x 2.31m)