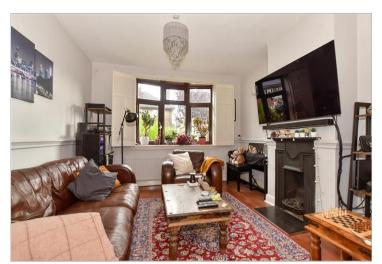

### **GROUND FLOOR**

Lounge: 11'2 x 10'8 (3.41m x 3.25m) Living Room: 11'6 x 9'1 (3.51m x 2.77m) Kitchen: 8'7 x 7'7 (2.62m x 2.31m)