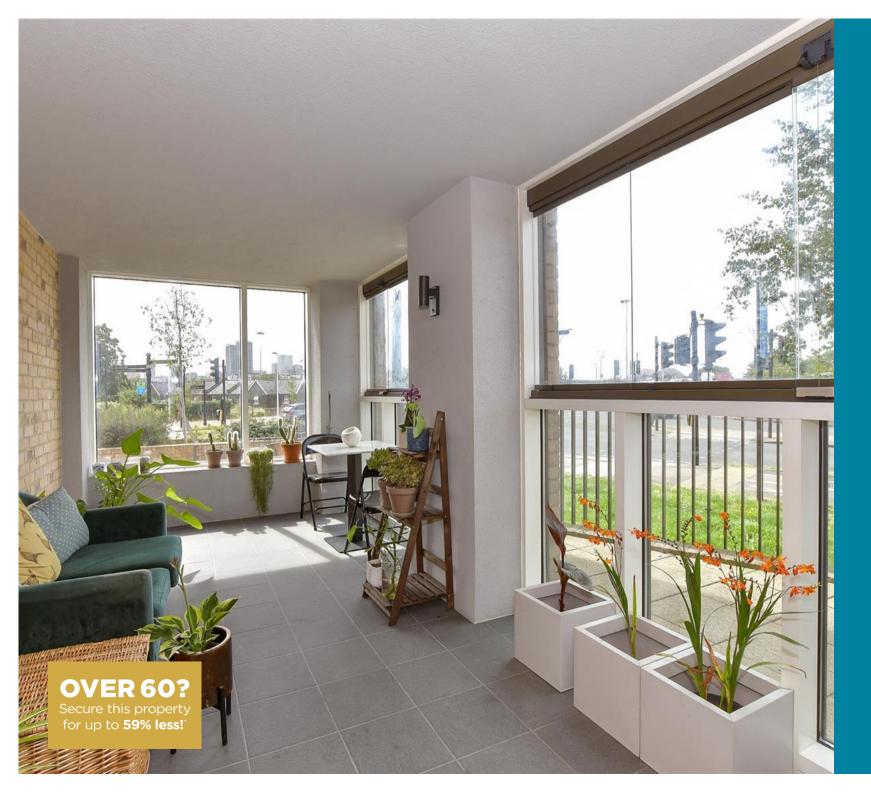

## **Main features**

- Large private terrace, winter garden
- Two double bedrooms, one en-suite
- Communal gardens
- Great transport links
- Easy access to Westfield Stratford
- Secure underground parking

#### OUTSIDE

Balcony: 16'6 x 8'2 (5.03m x 2.49m) Communal Gardens Allocated Parking

Ground Floor Approx. 79.1 sq. metres (851.7 sq. feet)