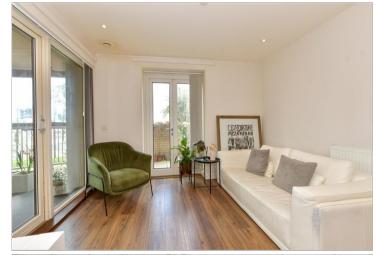

#### **GROUND FLOOR**

Lounge/Kitchen/Dining Room: 19'8 x 12'7 (6.00m x 3.84m)

Bedroom 1: 14'10 x 13'5 (4.52m x 4.09m)

En Suite: 5'10 x 4'9 (1.78m x 1.45m) Bedroom 2: 12'1 x 7'10 (3.69m x 2.39m) Bathroom: 7'8 x 7'1 (2.34m x 2.16m)