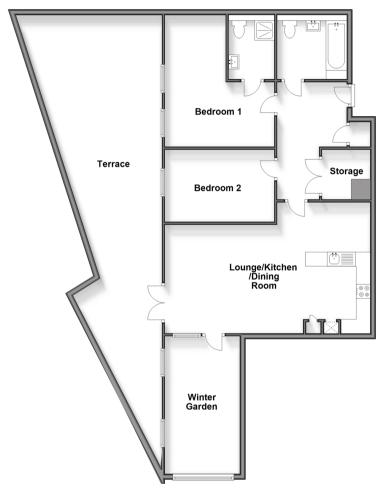

## Accommodation

#### **GROUND FLOOR**

Lounge/Kitchen/Dining Room: 19'8 x 12'7 (6.00m x 3.84m)

Bedroom 1: 14'10 x 13'5 (4.52m x 4.09m)

En Suite: 5'10 x 4'9 (1.78m x 1.45m) Bedroom 2: 12'1 x 7'10 (3.69m x 2.39m) Bathroom: 7'8 x 7'1 (2.34m x 2.16m)

#### OUTSIDE

Balcony: 16'6 x 8'2 (5.03m x 2.49m) Communal Gardens Allocated Parking

Ground Floor Approx. 79.1 sq. metres (851.7 sq. feet)