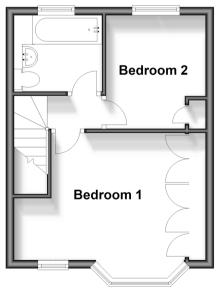

## FIRST FLOOR

Bedroom 1: 13'9 x 11'8 (4.19m x 3.56m) Bedroom 2: 9'3 x 7'9 (2.82m x 2.36m) Bathroom

### OUTSIDE

Rear Garden

First Floor Approx. 27.3 sq. metres (293.8 sq. feet)