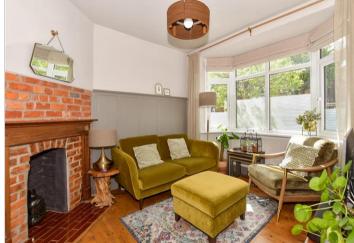

#### **GROUND FLOOR**

Lounge: 12'3 x 10'6 (3.74m x 3.20m) Kitchen/Diner: 15'1 x 8'9 (4.60m x 2.67m)

Bathroom