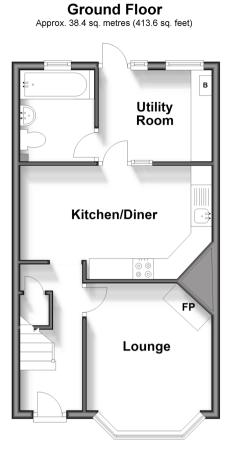

# Accommodation

#### **GROUND FLOOR**

Lounge: 12'3 x 10'6 (3.74m x 3.20m) Kitchen/Diner: 15'1 x 8'9 (4.60m x 2.67m)

Bathroom