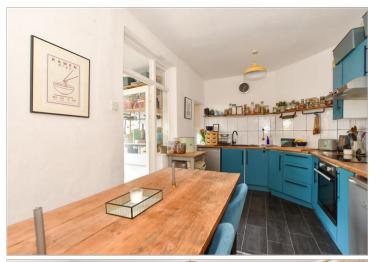

#### **GROUND FLOOR**

Lounge: 12'3 x 10'6 (3.74m x 3.20m) Kitchen/Diner: 15'1 x 8'9 (4.60m x 2.67m)

Bathroom