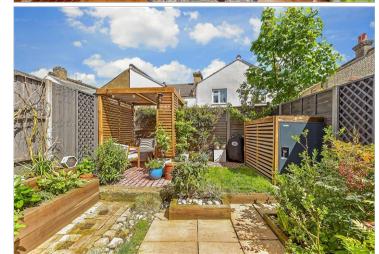

# Price £600,000 Freehold

Parkstone Road, Walthamstow, E17









## **Main features**

- Light, bright & beautiful terrace home
- Wood Street Station close by
- Planning permission for rear alterations
- Stunning refitted bathroom
- Spacious kitchen/diner

# Accommodation

#### **GROUND FLOOR**

Lounge: 12'3 x 10'6 (3.74m x 3.20m) Kitchen/Diner: 15'1 x 8'9 (4.60m x 2.67m)

Bathroom

## FIRST FLOOR

Bedroom 1: 13'9 x 11'8 (4.19m x 3.56m) Bedroom 2: 9'3 x 7'9 (2.82m x 2.36m) Bathroom

### OUTSIDE

Rear Garden



First Floor Approx. 27.3 sq. metres (293.8 sq. feet)



## Call Walthamstow - 020 8509 0092 douglasallen.co.uk

- A private rental licensing scheme applies to some properties in this area, please contact us before proceeding
- Legal advice should be taken to verify fixtures/fittings, planning, alterations and/or lease details
- Appliances & serv