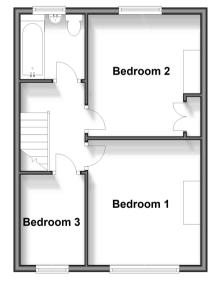

## FIRST FLOOR

Bedroom 1: 11'5 x 10'7 (3.48m x 3.23m) Bedroom 2: 11'6 x 10'7 (3.51m x 3.23m) Bedroom 3: 8'2 x 5'9 (2.49m x 1.75m) Bathroom