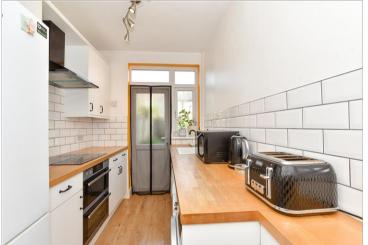

### **GROUND FLOOR**

Lounge: 26'2 x 11'7 (7.98m x 3.53m) Kitchen: 12'0 x 6'6 (3.66m x 1.98m)