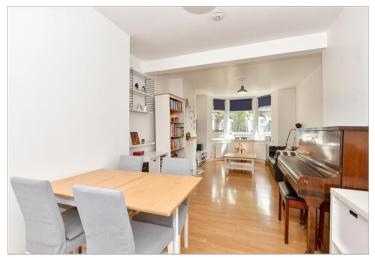

### **GROUND FLOOR**

Lounge: 26'2 x 11'7 (7.98m x 3.53m) Kitchen: 12'0 x 6'6 (3.66m x 1.98m)