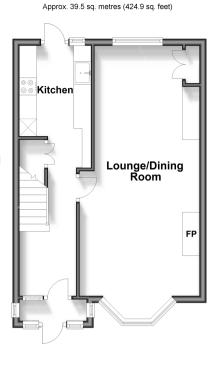

### **GROUND FLOOR**

Lounge: 26'2 x 11'7 (7.98m x 3.53m) Kitchen: 12'0 x 6'6 (3.66m x 1.98m)

### OUTSIDE

Rear Garden

**Ground Floor** 