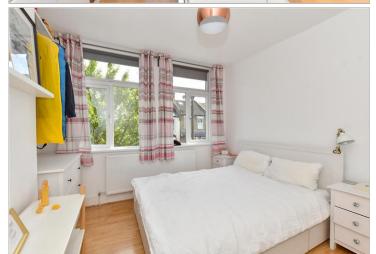

## FIRST FLOOR

Bedroom 1: 11'5 x 10'7 (3.48m x 3.23m) Bedroom 2: 11'6 x 10'7 (3.51m x 3.23m) Bedroom 3: 8'2 x 5'9 (2.49m x 1.75m) Bathroom