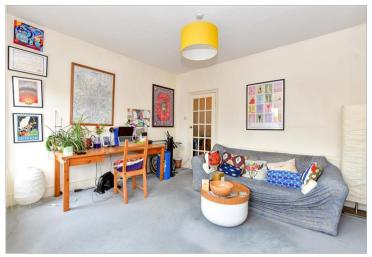

#### **FIRST FLOOR**

Lounge/Diner: 15'11 x 14'1 (4.85m x 4.30m)

Kitchen: 11'4 x 9'7 (3.46m x 2.92m) Bedroom: 12'0 x 9'7 (3.66m x 2.92m)

Bathroom: 6'5 x 5'8 (1.96m x 1.73m)

First Floor Approx. 49.1 sq. metres (528.8 sq. feet)