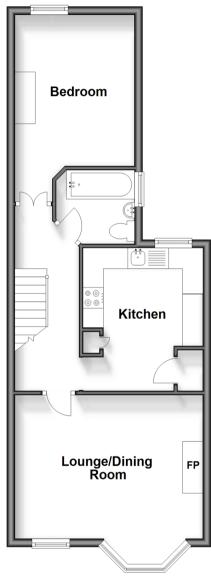

## Accommodation

#### **FIRST FLOOR**

Lounge/Diner: 15'11 x 14'1 (4.85m x 4.30m)

Kitchen: 11'4 x 9'7 (3.46m x 2.92m) Bedroom: 12'0 x 9'7 (3.66m x 2.92m)

Bathroom: 6'5 x 5'8 (1.96m x 1.73m)

First Floor Approx. 49.1 sq. metres (528.8 sq. feet)