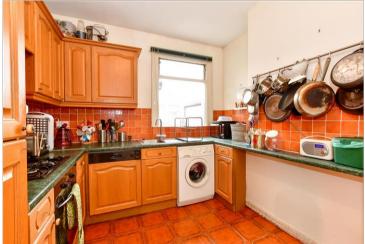

#### **FIRST FLOOR**

Lounge/Diner: 15'11 x 14'1 (4.85m x 4.30m)

Kitchen: 11'4 x 9'7 (3.46m x 2.92m) Bedroom: 12'0 x 9'7 (3.66m x 2.92m)

Bathroom: 6'5 x 5'8 (1.96m x 1.73m)

First Floor Approx. 49.1 sq. metres (528.8 sq. feet)