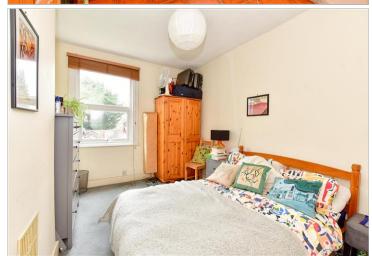

#### **FIRST FLOOR**

Lounge/Diner: 15'11 x 14'1 (4.85m x 4.30m)

Kitchen: 11'4 x 9'7 (3.46m x 2.92m) Bedroom: 12'0 x 9'7 (3.66m x 2.92m)

Bathroom: 6'5 x 5'8 (1.96m x 1.73m)

First Floor Approx. 49.1 sq. metres (528.8 sq. feet)