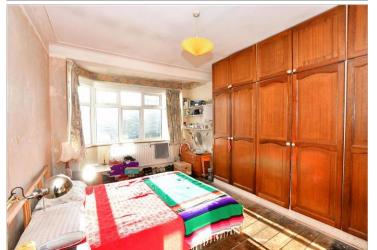

### FIRST FLOOR

Bedroom 1: 16'10 x 11'3 (5.13m x 3.43m) Bedroom 2: 11'10 x 10'8 (3.61m x 3.25m) Bedroom 3: 11'3 x 6'0 (3.43m x 1.83m) Bathroom