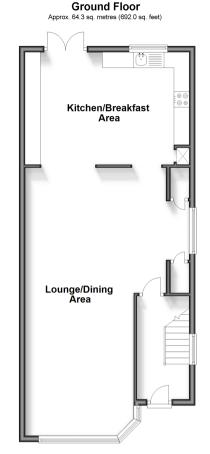

# Accommodation

#### **GROUND FLOOR**

Living Room: 14'9 x 10'5 (4.50m x 3.18m) Dining Room: 14'5 x 13'2 (4.40m x 4.02m) Kitchen: 16'5 x 11'9 (5.01m x 3.58m)

### OUTSIDE

Driveway Garage Rear Garden