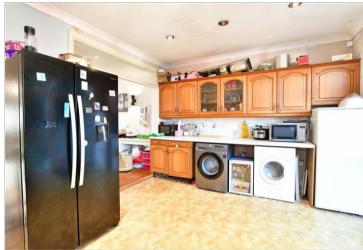

#### **GROUND FLOOR**

Living Room: 14'9 x 10'5 (4.50m x 3.18m) Dining Room: 14'5 x 13'2 (4.40m x 4.02m) Kitchen: 16'5 x 11'9 (5.01m x 3.58m)