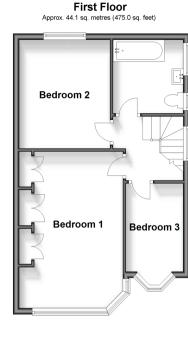

# Accommodation

### FIRST FLOOR

Bedroom 1: 16'10 x 11'3 (5.13m x 3.43m) Bedroom 2: 11'10 x 10'8 (3.61m x 3.25m) Bedroom 3: 11'3 x 6'0 (3.43m x 1.83m) Bathroom