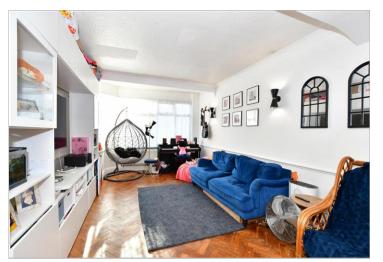

#### **GROUND FLOOR**

Living Room: 14'9 x 10'5 (4.50m x 3.18m) Dining Room: 14'5 x 13'2 (4.40m x 4.02m) Kitchen: 16'5 x 11'9 (5.01m x 3.58m)