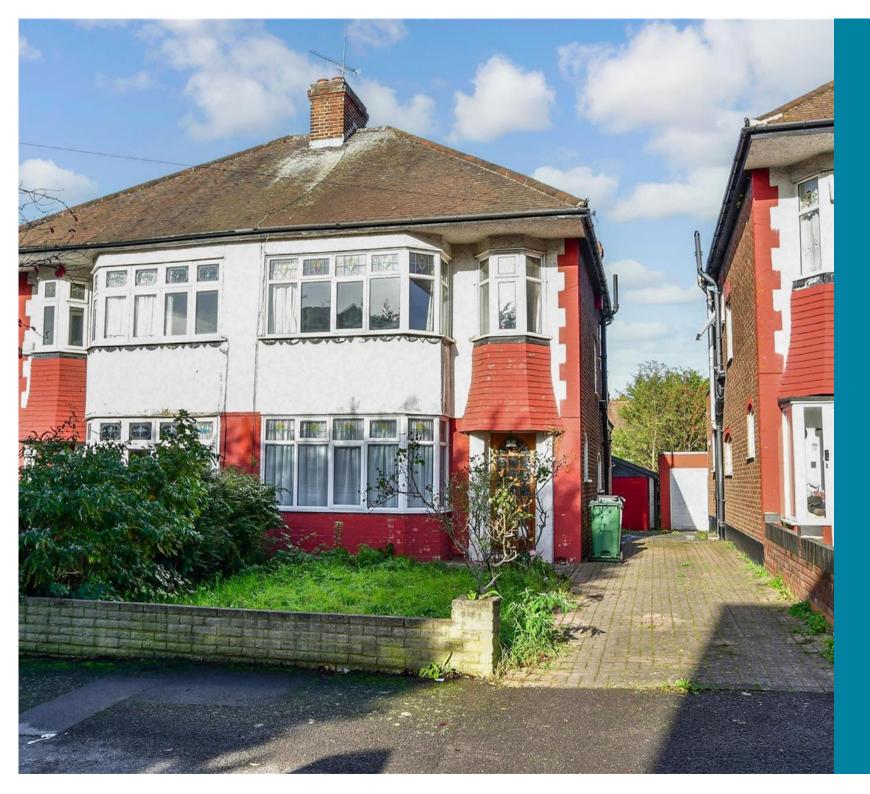

Guide Price £725,000 Freehold

3x 🕮 1x 🕂 2x 📇

The Risings, Walthamstow, E17

# **Main features**

- Large through lounge
- Garage to the rear
- Good sized rear garden
- Off street parking for at least two cars
- Can be extended subject to the usual permissions