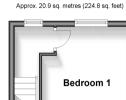

#### **FIRST FLOOR**

Bedroom 1: 13'7 x 11'0 (4.14m x 3.36m) Bedroom 2: 11'0 x 8'2 (3.36m x 2.49m) Bedroom 3: 9'5 x 8'6 (2.87m x 2.59m)

#### First Floor Approx. 35.5 sq. metres (382.2 sq. feet)

Bedroom 3

Bedroom 2

Bedroom 4

Second Floor