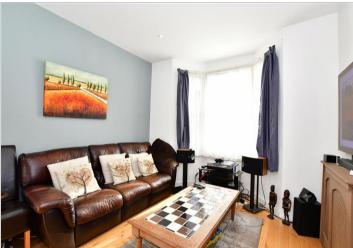

#### **GROUND FLOOR**

Lounge: 13'2 x 10'7 (4.02m x 3.23m) Kitchen/Diner: 14'6 x 12'3 (4.42m x 3.74m)

**Utility Room** Bathroom