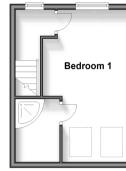

#### **FIRST FLOOR**

Bedroom 1: 13'7 x 11'0 (4.14m x 3.36m) Bedroom 2: 11'0 x 8'2 (3.36m x 2.49m) Bedroom 3: 9'5 x 8'6 (2.87m x 2.59m)

#### First Floor Approx. 35.5 sq. metres (382.2 sq. feet)

Bedroom 3

Bedroom 2

Bedroom 4

Second Floor