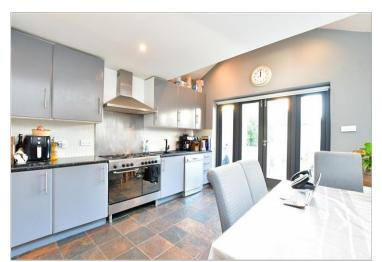

#### **GROUND FLOOR**

Lounge: 13'2 x 10'7 (4.02m x 3.23m) Kitchen/Diner: 14'6 x 12'3 (4.42m x 3.74m)

**Utility Room** Bathroom