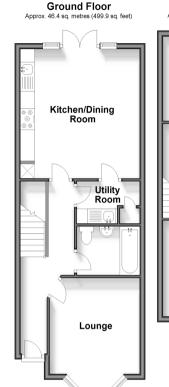

#### **GROUND FLOOR**

Lounge: 13'2 x 10'7 (4.02m x 3.23m) Kitchen/Diner: 14'6 x 12'3 (4.42m x 3.74m)

**Utility Room** Bathroom