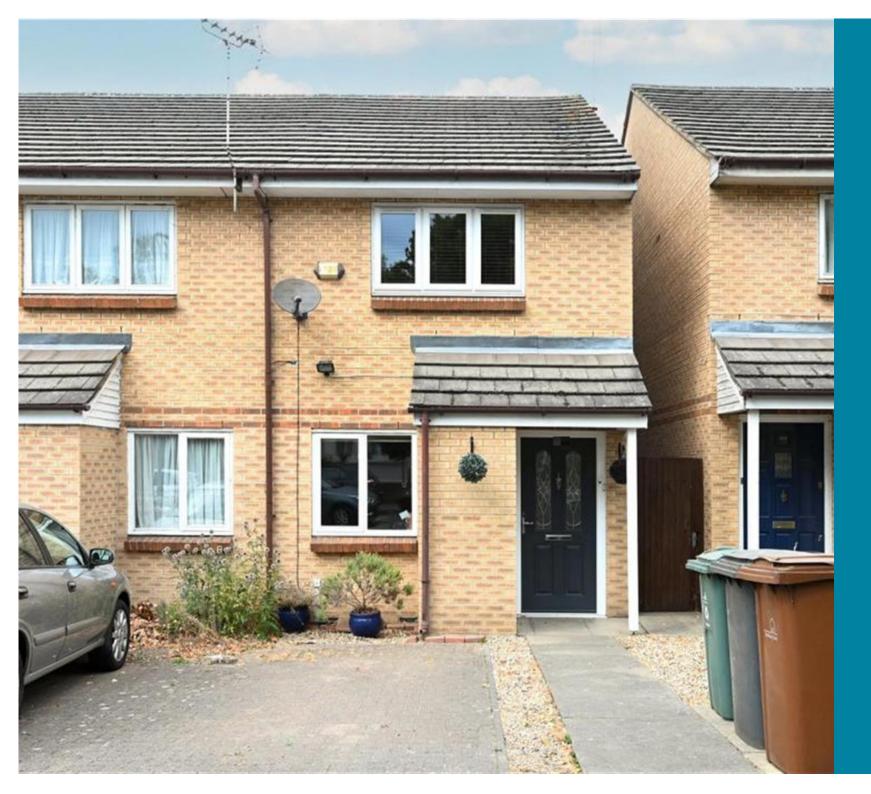

**Guide Price** £450,000

**Freehold** 

2x 🕮 1x 🚅 1x 🕮

Macdonald Road, Walthamstow, E17

## **Main features**

- Offered to the market with no onward chain
- Semi detached
- Two double bedrooms
- Low maintenance rear garden
- Early viewing is advised

#### OUTSIDE

Private Driveway Rear garden