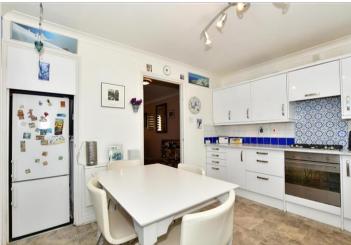

#### **GROUND FLOOR**

Entrance porch

Lounge: 16'6 x 11'9 (5.03m x 3.58m) Kitchen/Diner: 12'9 x 10'6 (3.89m x 3.20m)