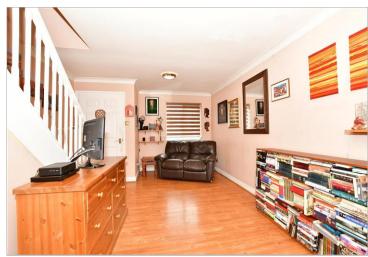

#### **GROUND FLOOR**

Entrance porch

Lounge: 16'6 x 11'9 (5.03m x 3.58m) Kitchen/Diner: 12'9 x 10'6 (3.89m x 3.20m)