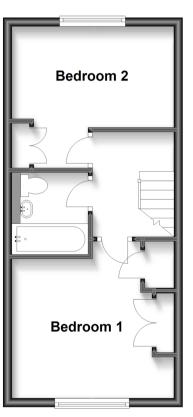

#### FIRST FLOOR

Hallway

Bedroom 1:12'0 x 9'3 (3.66m x 2.82m) Bedroom 2:12'3 x 7'6 (3.74m x 2.29m) Bathroom:6'6 x 6'0 (1.98m x 1.83m)

# First Floor

Approx. 31.3 sq. metres (336.6 sq. feet)