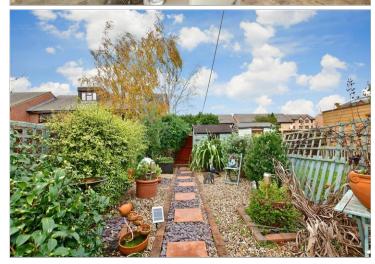

**Guide Price** £450,000

**Freehold** 

2x 🕮 1x 🚅 1x 🕮

Macdonald Road, Walthamstow, E17









## **Main features**

- Offered to the market with no onward chain
- Semi detached
- Two double bedrooms
- Low maintenance rear garden
- Early viewing is advised

## **Accommodation**

#### **GROUND FLOOR**

Entrance porch

Lounge: 16'6 x 11'9 (5.03m x 3.58m) Kitchen/Diner: 12'9 x 10'6 (3.89m x 3.20m)

#### FIRST FLOOR

Hallway

Bedroom 1:12'0 x 9'3 (3.66m x 2.82m) Bedroom 2:12'3 x 7'6 (3.74m x 2.29m) Bathroom:6'6 x 6'0 (1.98m x 1.83m)

#### OUTSIDE

Private Driveway Rear garden

### **Ground Floor**

Approx. 31.3 sq. metres (336.6 sq. feet)



# First Floor

Approx. 31.3 sq. metres (336.6 sq. feet)



## Call Walthamstow - 020 8509 0092 ■ douglasallen.co.uk

- A private rental licensing scheme applies to some properties in this area, please contact us before proceeding
- Legal advice sh