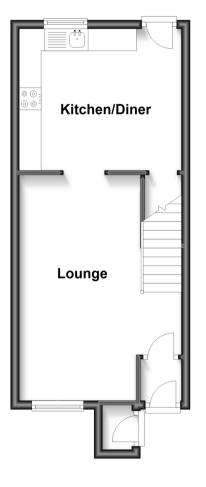

#### **GROUND FLOOR**

Entrance porch

Lounge: 16'6 x 11'9 (5.03m x 3.58m) Kitchen/Diner: 12'9 x 10'6 (3.89m x 3.20m)

### **Ground Floor**

Approx. 31.3 sq. metres (336.6 sq. feet)