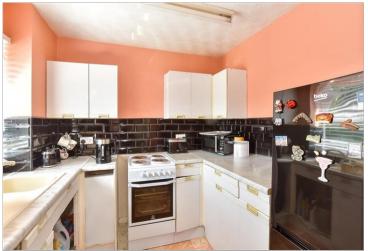

### FIRST FLOOR

**Entrance Hall** 

Lounge/Diner: 17'10 x 9'8 (5.44m x 2.95m)

Kitchen: 8'0 x 7'0 (2.44m x 2.14m) Bedroom: 11'9 x 9'6 (3.58m x 2.90m)

Bathroom