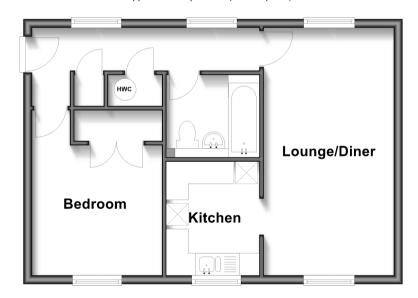

# **Accommodation**

### FIRST FLOOR

**Entrance Hall** 

Lounge/Diner: 17'10 x 9'8 (5.44m x 2.95m)

Kitchen: 8'0 x 7'0 (2.44m x 2.14m) Bedroom: 11'9 x 9'6 (3.58m x 2.90m)

Bathroom

### OUTSIDE

2 Allocated Parking Spaces Communal Garden

## **First Floor**

Approx. 46.1 sq. metres (496.1 sq. feet)