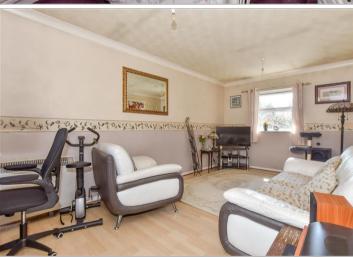

### FIRST FLOOR

**Entrance Hall** 

Lounge/Diner: 17'10 x 9'8 (5.44m x 2.95m)

Kitchen: 8'0 x 7'0 (2.44m x 2.14m) Bedroom: 11'9 x 9'6 (3.58m x 2.90m)

Bathroom