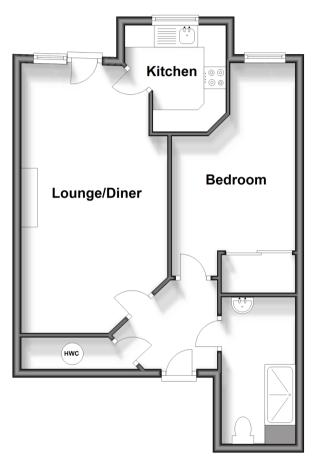

#### **GROUND FLOOR**

**Entrance Hall** 

Lounge/Diner: 19'5 x 10'5 (5.92m x

3.18m)

Kitchen: 8'0 x 7'8 (2.44m x 2.34m)

Bedroom: 15'6 x 9'1 (4.73m x

2.77m)

**Shower Room** 

# **Ground Floor**

Approx. 48.8 sq. metres (525.7 sq. feet)