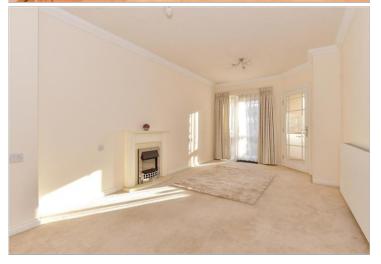

#### **GROUND FLOOR**

**Entrance Hall** 

Lounge/Diner: 19'5 x 10'5 (5.92m x

3.18m)

Kitchen: 8'0 x 7'8 (2.44m x 2.34m)

Bedroom: 15'6 x 9'1 (4.73m x

2.77m)

**Shower Room** 