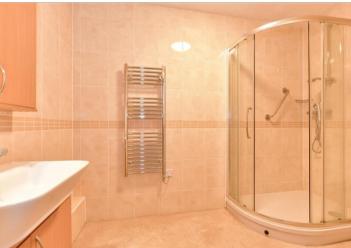

#### **GROUND FLOOR**

**Entrance Hall** 

Lounge/Diner: 19'5 x 10'5 (5.92m x

3.18m)

Kitchen: 8'0 x 7'8 (2.44m x 2.34m)

Bedroom: 15'6 x 9'1 (4.73m x

2.77m)

**Shower Room** 