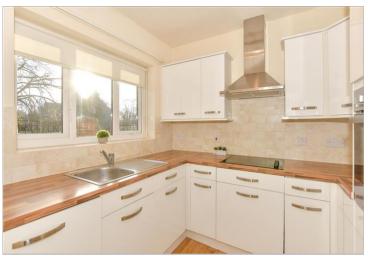

#### **GROUND FLOOR**

**Entrance Hall** 

Lounge/Diner: 19'5 x 10'5 (5.92m x

3.18m)

Kitchen: 8'0 x 7'8 (2.44m x 2.34m)

Bedroom: 15'6 x 9'1 (4.73m x

2.77m)

**Shower Room** 