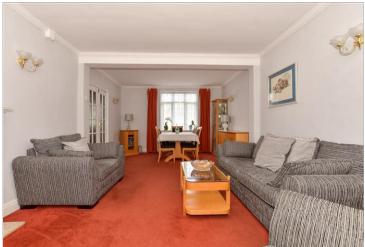

Price £700,000

**Freehold** 

4x 🕮 1x 🚅 2x 🕮

Whitehills Road, Loughton, Essex, IG10









### Main features

- Extended to provide good sized accommodation
- Within walking distance of a selection of schools
- Close to the shops and restaurants
- Conservatory leading out to the large rear garden
- Kitchen and separate breakfast Area

# **Accommodation**

#### GROUND FLOOR

Entrance Hall Cloakroom

Conservatory: 14'0 x 11'0 (4.27m x 3.36m)

### FIRST FLOOR

### Landing

Bedroom 1: 12'5 x 11'0 up to fitted wardrobes

(3.79m x 3.36m)

Bedroom 2: 12'11 x 9'2 (3.94m x 2.80m) Bedroom 3: 18'7 x 6'2 (5.67m x 1.88m) Bedroom 4: 9'5 x 8'11 (2.87m x 2.72m)

Bathroom

### OUTSIDE

Off Street Parking Rear Garden

#### Ground Floor Approx. 84.0 sq. metres (904.1 sq. feet)



First Floor



## Call Loughton - 020 8502 1326 ■ douglasallen.co.uk

- Legal advice should be taken to verify fi