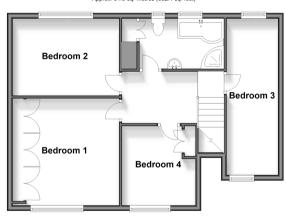

# **Accommodation**

### FIRST FLOOR

### Landing

Bedroom 1: 12'5 x 11'0 up to fitted wardrobes

(3.79m x 3.36m)

Bedroom 2: 12'11 x 9'2 (3.94m x 2.80m) Bedroom 3: 18'7 x 6'2 (5.67m x 1.88m) Bedroom 4: 9'5 x 8'11 (2.87m x 2.72m)

Bathroom