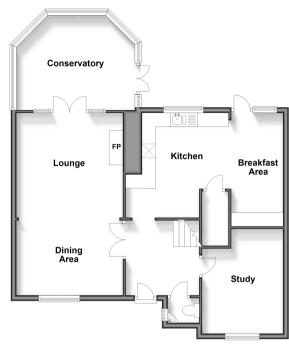

# **Accommodation**

#### GROUND FLOOR

Entrance Hall Cloakroom

Conservatory: 14'0 x 11'0 (4.27m x 3.36m)

#### Ground Floor Approx. 84.0 sq. metres (904.1 sq. feet)

First Floor