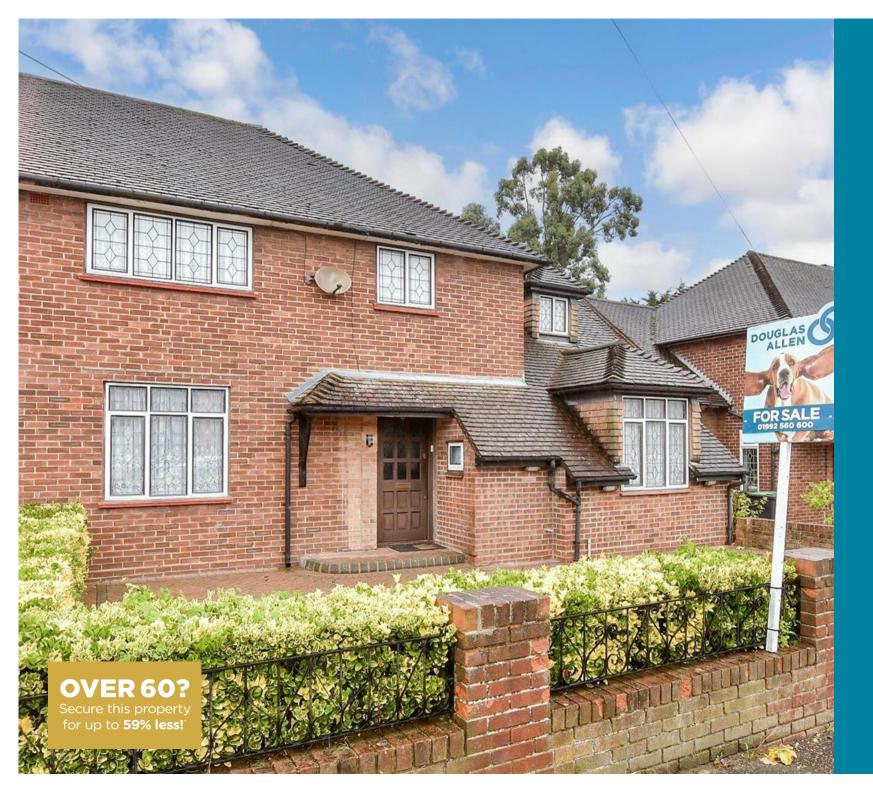

Price £700,000

**Freehold** 

4x 🕮 1x 🚅 2x 🕮

Whitehills Road, Loughton, Essex, IG10

### Main features

- Extended to provide good sized accommodation
- Within walking distance of a selection of schools
- Close to the shops and restaurants
- Conservatory leading out to the large rear garden
- Kitchen and separate breakfast Area