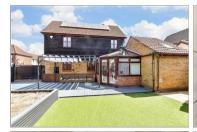

#### OUTSIDE

Off Street Parking Front Garden Rear Garden

Approx. 59.7 sq. metres (642.8 sq. feet)

Ground Floor

First Floor Approx. 36.3 sq. metres (390.7 sq. feet)