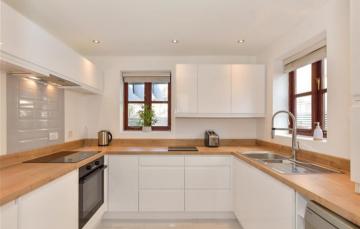

#### **GROUND FLOOR**

Entrance Hall Cloakroom Lounge : 16'2 x 14'11 (4.93m x 4.55m) Conservatory Area: 10'2 x 10'0 (3.10m x 3.05m) Kitchen : 9'5 x 8'3 (2.87m x 2.52m) Study : 11'4 x 7'10 (3.46m x 2.39m) En-Suite Shower Room