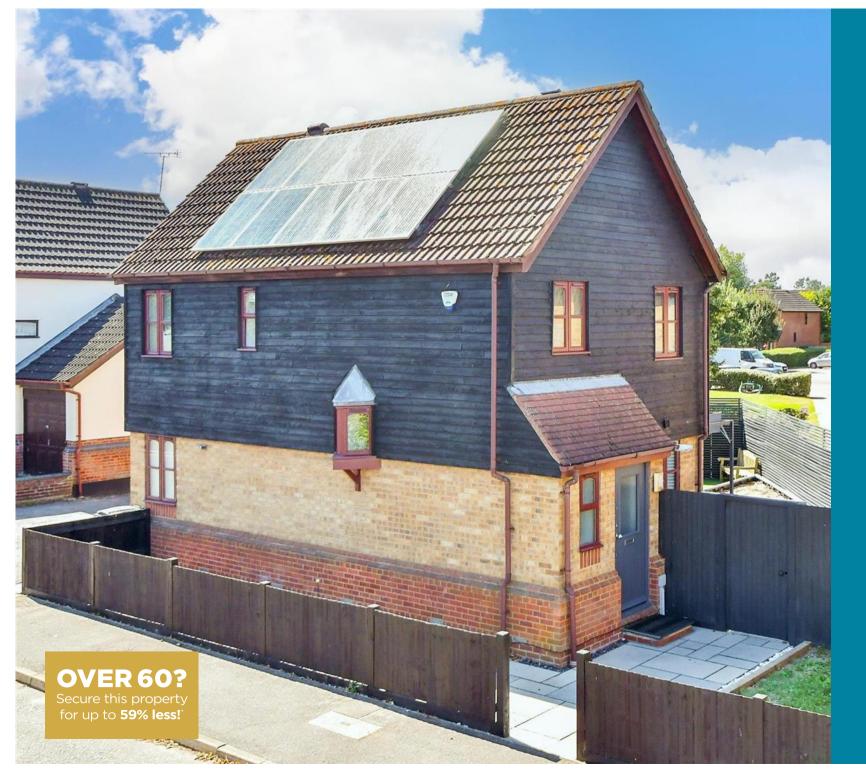

# Guide Price £490,000

## Freehold

3x 🕮 2x 🕂 2x 📇

Horseshoe Close, Waltham Abbey, Essex, EN9

## **Main features**

- Situated in a modern development close to excellent transport links
- Fitted with solar panels
- Off street parking and an allocated parking space
- Easy access to the historic town centre
- Near Lee Valley White Water Centre and Gunpowder Country Park