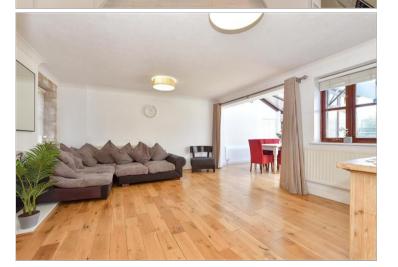

#### **GROUND FLOOR**

Entrance Hall Cloakroom Lounge : 16'2 x 14'11 (4.93m x 4.55m) Conservatory Area: 10'2 x 10'0 (3.10m x 3.05m) Kitchen : 9'5 x 8'3 (2.87m x 2.52m) Study : 11'4 x 7'10 (3.46m x 2.39m) En-Suite Shower Room