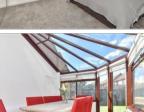

#### **GROUND FLOOR**

Entrance Hall Cloakroom Lounge : 16'2 x 14'11 (4.93m x 4.55m) Conservatory Area: 10'2 x 10'0 (3.10m x 3.05m) Kitchen : 9'5 x 8'3 (2.87m x 2.52m) Study : 11'4 x 7'10 (3.46m x 2.39m) En-Suite Shower Room