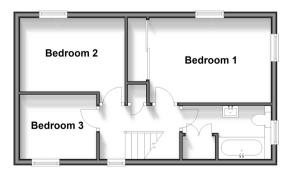

#### FIRST FLOOR

Landing Bedroom 1: 12'7 x 9'7 (3.84m x 2.92m) Bedroom 2: 11'0 x 9'0 (3.36m x 2.75m) Bedroom 3: 8'1 x 7'9 (2.47m x 2.36m) Bathroom

#### OUTSIDE

Off Street Parking Front Garden Rear Garden

Approx. 59.7 sq. metres (642.8 sq. feet)

Ground Floor

First Floor Approx. 36.3 sq. metres (390.7 sq. feet)