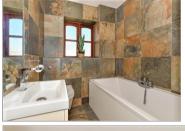

#### **GROUND FLOOR**

Entrance Hall Cloakroom Lounge : 16'2 x 14'11 (4.93m x 4.55m) Conservatory Area: 10'2 x 10'0 (3.10m x 3.05m) Kitchen : 9'5 x 8'3 (2.87m x 2.52m) Study : 11'4 x 7'10 (3.46m x 2.39m) En-Suite Shower Room