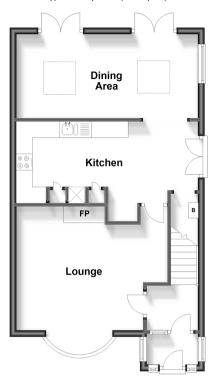

#### GROUND FLOOR

Enclosed Entrance Porch

Entrance Hall

Lounge: 15'2 x 11'3 (4.63m x 3.43m) **Kitchen**: 18'7 x 8'3 (5.67m x 2.52m) Dining Area: 17'1 x 9'4 (5.21m x 2.85m)

## **Ground Floor**

Approx. 53.7 sq. metres (577.5 sq. feet)