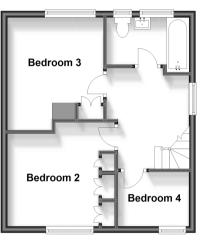

### FIRST FLOOR

Landing

Bedroom 2: 10'11 x 10'11 (3.33m x 3.33m) Bedroom 3: 11'4 x 9'9 (3.46m x 2.97m) Bedroom 4: 7'3 x 5'6 (2.21m x 1.68m)

Family Bathroom