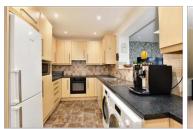

#### GROUND FLOOR

Enclosed Entrance Porch

Entrance Hall

Lounge: 15'2 x 11'3 (4.63m x 3.43m) **Kitchen**: 18'7 x 8'3 (5.67m x 2.52m) Dining Area: 17'1 x 9'4 (5.21m x 2.85m)