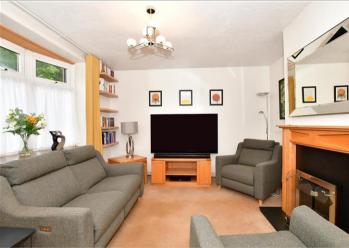

#### GROUND FLOOR

Enclosed Entrance Porch

Entrance Hall

Lounge: 15'2 x 11'3 (4.63m x 3.43m) **Kitchen**: 18'7 x 8'3 (5.67m x 2.52m) Dining Area: 17'1 x 9'4 (5.21m x 2.85m)