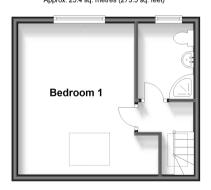

## SECOND FLOOR

Bedroom 1: 15'4 x 11'11 (4.68m x 3.63m)

Shower Room

## Second Floor

Approx. 25.4 sq. metres (273.5 sq. feet)