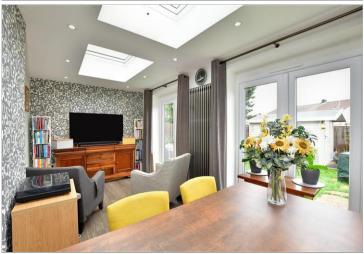

#### GROUND FLOOR

Enclosed Entrance Porch

Entrance Hall

Lounge: 15'2 x 11'3 (4.63m x 3.43m) **Kitchen**: 18'7 x 8'3 (5.67m x 2.52m) Dining Area: 17'1 x 9'4 (5.21m x 2.85m)