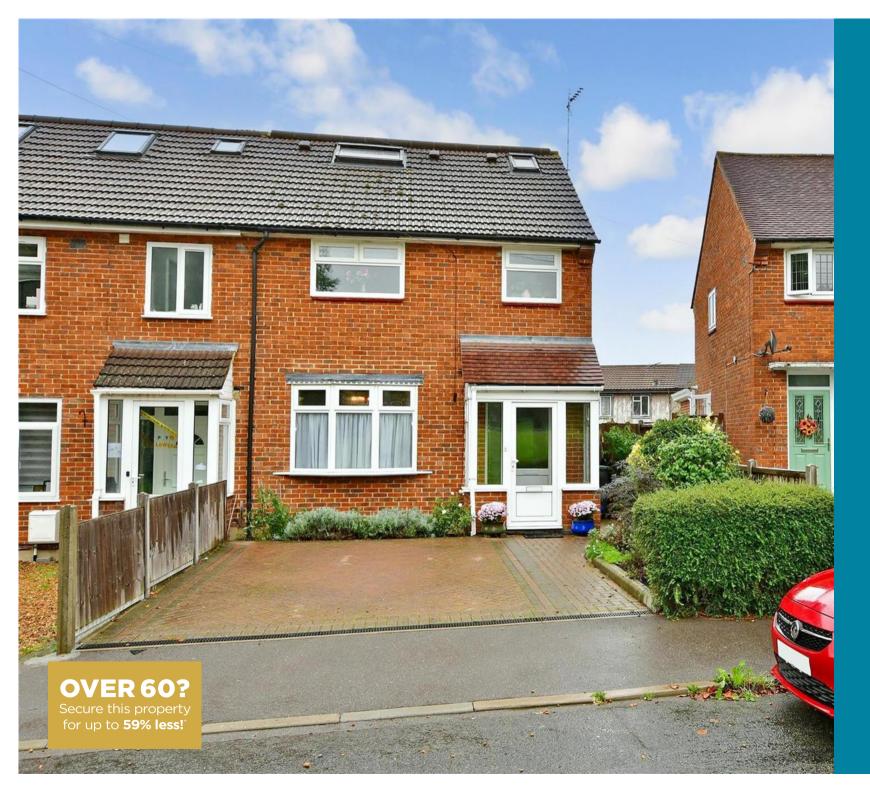

**Price £590,000** 

**Freehold** 

4x 🕮 2x 🚅 2x 🕮

Lawton Road, Loughton, Essex, IG10

# Main features

- End of terrace house
- Faces onto a green area
- Extended to the rear and into the loft
- Rear garden with shed for storage
- Studio in the garden
- Close to shops and Central Line station

#### OUTSIDE

Rear Garden Front Garden Off Road Parking