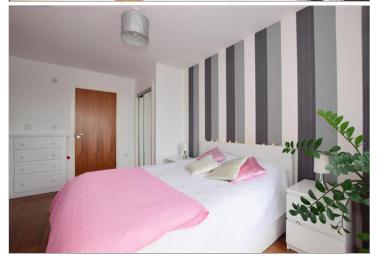

### SECOND FLOOR

**Living Room**: 18'5 x 16'4 (5.62m x 4.98m) **Bedroom 1 /Balcony**: 15'3 x 11'8 (4.65m x

3.56m)

**En suite**: 7'2 x 4'5 (2.19m x 1.35m) **Bedroom 2**: 9'1 x 8'9 (2.77m x 2.67m)

**Bathroom** 

Bedroom 1/Balcony