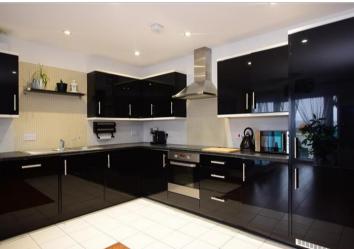

## Main features

- Video walk around available, contact branch for details
- Stunning 2 bedroom flat
- Master bedroom with en suite
- Large modern living space
- Close to transport links and all amenities
- Ideal for a first time or as a buy to let investment.

### SECOND FLOOR

**Living Room**: 18'5 x 16'4 (5.62m x 4.98m) **Bedroom 1 /Balcony**: 15'3 x 11'8 (4.65m x

3.56m)

**En suite**: 7'2 x 4'5 (2.19m x 1.35m) **Bedroom 2**: 9'1 x 8'9 (2.77m x 2.67m)

**Bathroom** 