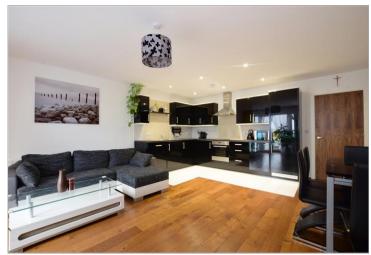

## Main features

- Video walk around available, contact branch for details
- Stunning 2 bedroom flat
- Master bedroom with en suite
- Large modern living space
- Close to transport links and all amenities
- Ideal for a first time or as a buy to let investment.

### SECOND FLOOR

**Living Room**: 18'5 x 16'4 (5.62m x 4.98m) **Bedroom 1 /Balcony**: 15'3 x 11'8 (4.65m x

3.56m)

**En suite**: 7'2 x 4'5 (2.19m x 1.35m) **Bedroom 2**: 9'1 x 8'9 (2.77m x 2.67m)

**Bathroom** 