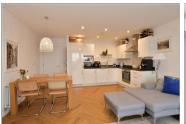

### Main features

- Beautifully presented fourth floor apartment
- Spacious lounge/kitchen/dining room
- Balconies either side of the property providing outdoor space
- En-suite plus bathroom
- Secure underground parking bay with fob entry

### **FOURTH FLOOR**

**Entrance Hall** 

Lounge/Kitchen/Dining Room: 14'9 x 11'3 (4.50m x 3.43m) plus 8'6 x 14'8 (2.59m x 4.47m)

Bedroom 1: 14'0 x 10'7 (4.27m x 3.23m)

**En-Suite Shower Room** 

Bedroom 2: 10'0 x 8'9 (3.05m x 2.67m)