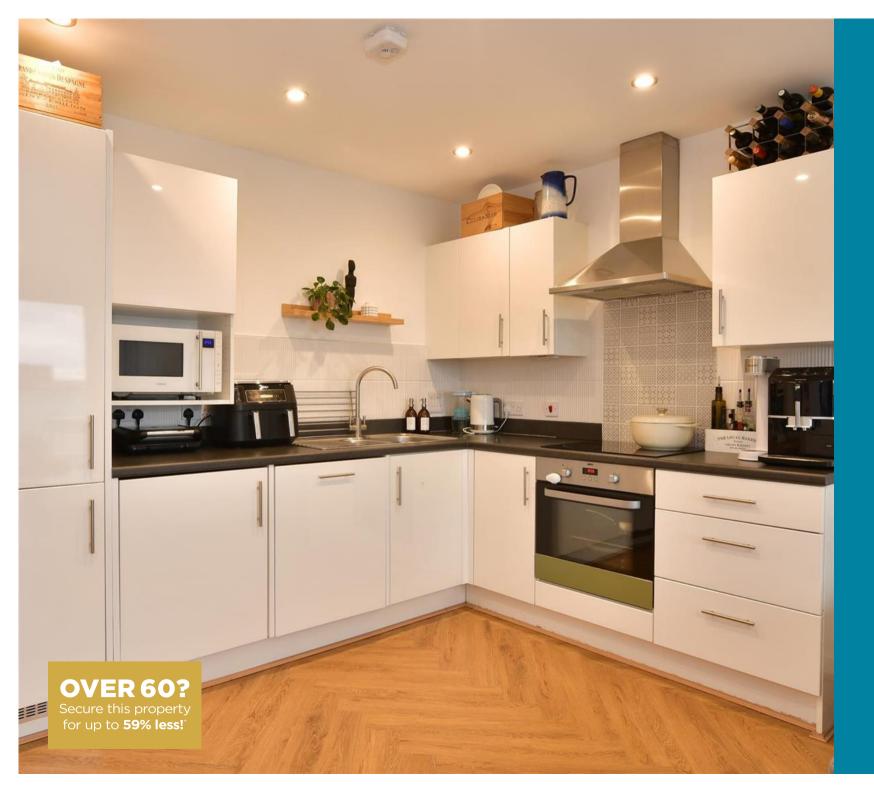

### Main features

- Beautifully presented fourth floor apartment
- Spacious lounge/kitchen/dining room
- Balconies either side of the property providing outdoor space
- En-suite plus bathroom
- Secure underground parking bay with fob entry

### **FOURTH FLOOR**

**Entrance Hall** 

Lounge/Kitchen/Dining Room: 14'9 x 11'3 (4.50m x 3.43m) plus 8'6 x 14'8 (2.59m x 4.47m)

Bedroom 1: 14'0 x 10'7 (4.27m x 3.23m)

**En-Suite Shower Room** 

Bedroom 2: 10'0 x 8'9 (3.05m x 2.67m)