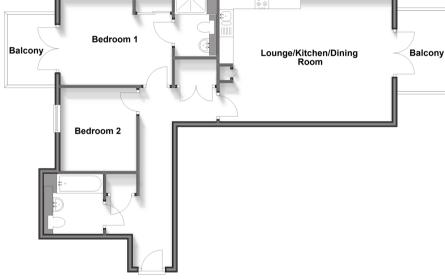

# **Accommodation**

### **FOURTH FLOOR**

**Entrance Hall** 

Lounge/Kitchen/Dining Room: 14'9 x 11'3 (4.50m x 3.43m) plus 8'6 x 14'8 (2.59m x 4.47m)

Bedroom 1: 14'0 x 10'7 (4.27m x 3.23m)

**En-Suite Shower Room** 

Bedroom 2: 10'0 x 8'9 (3.05m x 2.67m)

Bathroom

Balcony

### OUTSIDE

Allocated Parking

Fourth Floor