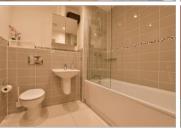

### **FOURTH FLOOR**

**Entrance Hall** 

Lounge/Kitchen/Dining Room: 14'9 x 11'3 (4.50m x 3.43m) plus 8'6 x 14'8 (2.59m x 4.47m)

Bedroom 1: 14'0 x 10'7 (4.27m x 3.23m)

**En-Suite Shower Room** 

Bedroom 2: 10'0 x 8'9 (3.05m x 2.67m)

Bathroom

Balcony