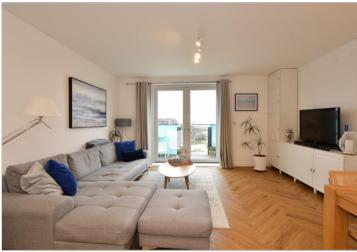

### Main features

- Beautifully presented fourth floor apartment
- Spacious lounge/kitchen/dining room
- Balconies either side of the property providing outdoor space
- En-suite plus bathroom
- Secure underground parking bay with fob entry

### **FOURTH FLOOR**

**Entrance Hall** 

Lounge/Kitchen/Dining Room: 14'9 x 11'3 (4.50m x 3.43m) plus 8'6 x 14'8 (2.59m x 4.47m)

Bedroom 1: 14'0 x 10'7 (4.27m x 3.23m)

**En-Suite Shower Room** 

Bedroom 2: 10'0 x 8'9 (3.05m x 2.67m)