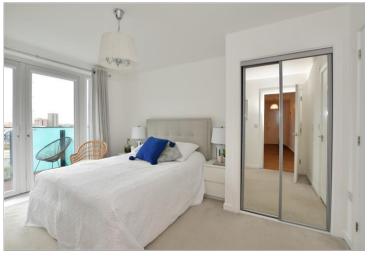

### **FOURTH FLOOR**

**Entrance Hall** 

Lounge/Kitchen/Dining Room: 14'9 x 11'3 (4.50m x 3.43m) plus 8'6 x 14'8 (2.59m x 4.47m)

Bedroom 1: 14'0 x 10'7 (4.27m x 3.23m)

**En-Suite Shower Room** 

Bedroom 2: 10'0 x 8'9 (3.05m x 2.67m)