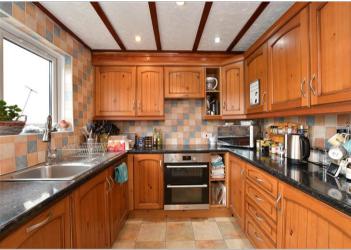

#### **GROUND FLOOR**

**Entrance Porch** Entrance Hall

Lounge/Dining Room: 24'0 x 10'8 (7.32m x

3.25m)

**Kitchen**: 7'8 x 7'6 (2.34m x 2.29m)