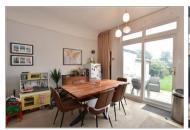

#### **GROUND FLOOR**

**Entrance Porch** Entrance Hall

Lounge/Dining Room: 24'0 x 10'8 (7.32m x

3.25m)

**Kitchen**: 7'8 x 7'6 (2.34m x 2.29m)