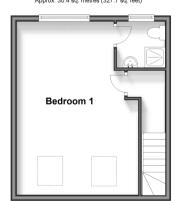

rime location
- for entertaining
- Fully fitted kitchen with lots of storage
- Low maintenance rear garden
- Walking distance to Barking station

# **Accommodation**

#### **GROUND FLOOR**

**Entrance Porch** Entrance Hall

Lounge/Dining Room: 24'0 x 10'8 (7.32m x

3.25m)

**Kitchen**: 7'8 x 7'6 (2.34m x 2.29m)

#### FIRST FLOOR

Landing

Bedroom 2: 12'0 x 8'7 (3.66m x 2.62m) Bedroom 3: 12'5 x 10'7 (3.79m x 3.23m) Bedroom 4: 7'8 x 7'4 (2.34m x 2.24m)

Bathroom

### SECOND FLOOR

Bedroom 1: 15'8 x 12'9 (4.78m x 3.89m)

Shower Room

#### **OUTSIDE**

Front and Rear Garden

## **Main features**

■ Open plan lounge/dining room, ideal





Lounge/Dining Room

Store

Cloaks/

wc

**Ground Floor** Approx. 44.1 sq. metres (474.6 sq. feet)

First Floor Approx. 42.8 sq. metres (461.1 sq. feet)







# Call Ilford - 020 8518 0044 ■ douglasallen.co.uk

- Legal advice should be taken to verify fixtures/fittings, planning, alterations and/or lease details
- Appliances & services are untested, dimensions are approximate and floor plans are not to scale
- Through a Homewise Home For Life Plan people aged 60+ can secure this property for up to 59% less, by purchasing a Lifetime Lease.