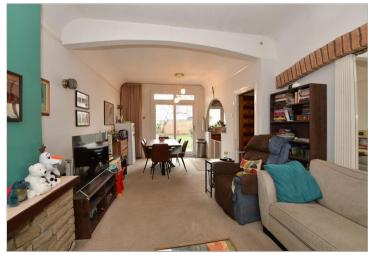

#### **GROUND FLOOR**

**Entrance Porch** Entrance Hall

Lounge/Dining Room: 24'0 x 10'8 (7.32m x

3.25m)

**Kitchen**: 7'8 x 7'6 (2.34m x 2.29m)

## **Main features**

■ Open plan lounge/dining room, ideal

Lounge/Dining Room

Store

Cloaks/

wc

**Ground Floor** Approx. 44.1 sq. metres (474.6 sq. feet)

First Floor Approx. 42.8 sq. metres (461.1 sq. feet)