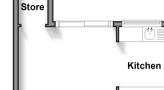

## **Main features**

■ Open plan lounge/dining room, ideal

Lounge/Dining Room

Store

Cloaks/

wc

**Ground Floor** Approx. 44.1 sq. metres (474.6 sq. feet)

First Floor Approx. 42.8 sq. metres (461.1 sq. feet)