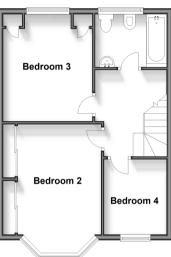

#### FIRST FLOOR

Landing

Bedroom 2: 12'0 x 8'7 (3.66m x 2.62m) Bedroom 3: 12'5 x 10'7 (3.79m x 3.23m) Bedroom 4: 7'8 x 7'4 (2.34m x 2.24m)

Bathroom