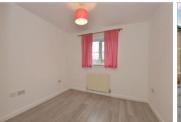

#### **GROUND FLOOR**

**Entrance Hall** 

Lounge/Dining Room: 22'3 x 10'7

(6.79m x 3.23m)

**Kitchen**: 9'4 x 6'8 (2.85m x 2.03m)

Bedroom 1: 11'2 x 9'3 (3.41m x

2.82m)

Bedroom 2: 10'2 x 9'0 (3.10m x