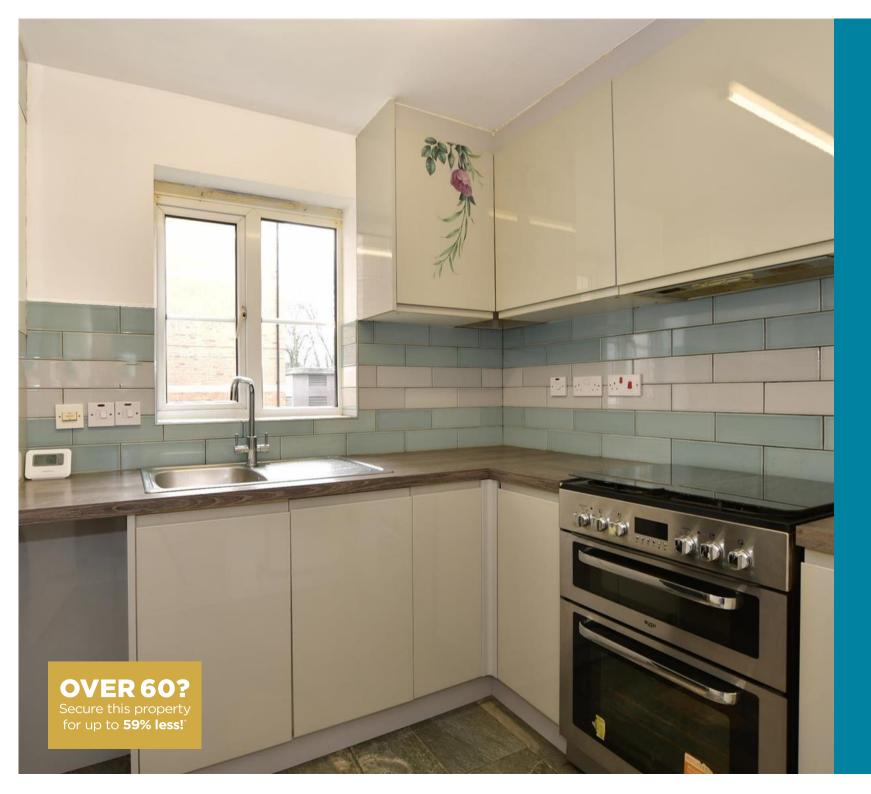

#### **GROUND FLOOR**

**Entrance Hall** 

Lounge/Dining Room: 22'3 x 10'7

(6.79m x 3.23m)

**Kitchen**: 9'4 x 6'8 (2.85m x 2.03m)

Bedroom 1: 11'2 x 9'3 (3.41m x

2.82m)

Bedroom 2: 10'2 x 9'0 (3.10m x