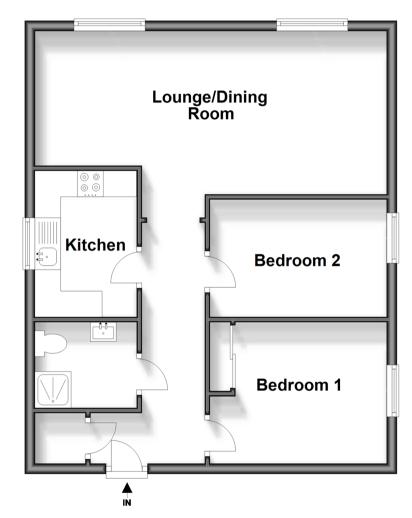

# **Accommodation**

#### **GROUND FLOOR**

**Entrance Hall** 

Lounge/Dining Room: 22'3 x 10'7

(6.79m x 3.23m)

**Kitchen**: 9'4 x 6'8 (2.85m x 2.03m)

Bedroom 1: 11'2 x 9'3 (3.41m x

2.82m)

Bedroom 2: 10'2 x 9'0 (3.10m x

2.75m)

**Shower Room** 

# **Ground Floor**

Approx. 56.9 sq. metres (612.1 sq. feet)