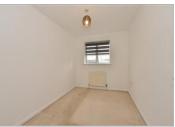

#### **GROUND FLOOR**

**Entrance Hall** 

Lounge/Dining Room: 22'3 x 10'7

(6.79m x 3.23m)

**Kitchen**: 9'4 x 6'8 (2.85m x 2.03m)

Bedroom 1: 11'2 x 9'3 (3.41m x

2.82m)

Bedroom 2: 10'2 x 9'0 (3.10m x