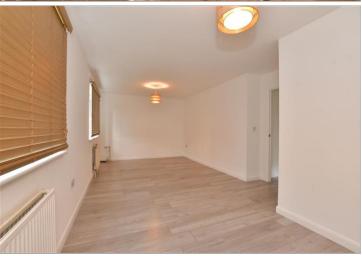

#### **GROUND FLOOR**

**Entrance Hall** 

Lounge/Dining Room: 22'3 x 10'7

(6.79m x 3.23m)

**Kitchen**: 9'4 x 6'8 (2.85m x 2.03m)

Bedroom 1: 11'2 x 9'3 (3.41m x

2.82m)

Bedroom 2: 10'2 x 9'0 (3.10m x