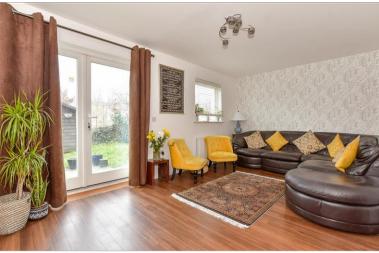

### **GROUND FLOOR**

**Entrance Hall** 

**Lounge/Dining Area**: 18'2 x 10'1 (5.54m x 3.08m) plus 9'1 x 17'3 (2.77m x 5.26m)

Kitchen: 9'7 x 9'2 (2.92m x 2.80m)

Cloakroom Storage