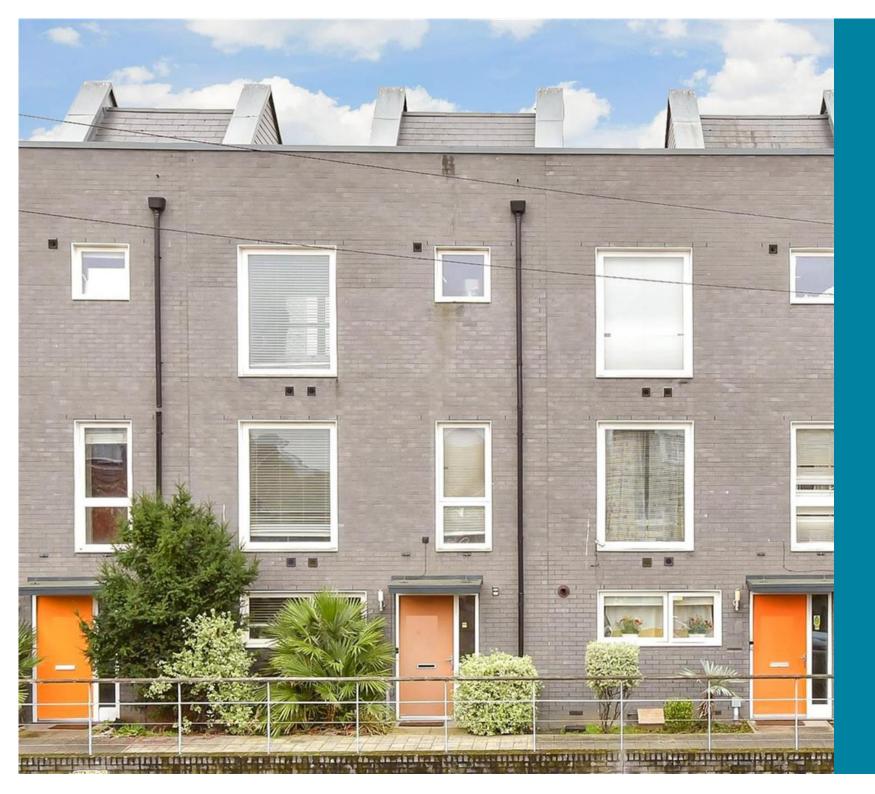

**Price £550,000** 

Leasehold

4x ∰ 3x 🚅 1x ∰

Galleons Drive, Barking, Essex, IG11

**Ground Floor** 

Approx. 54.2 sq. metres (582.9 sq. feet)

**First Floor** 

Approx. 37.9 sq. metres (407.7 sq. feet)

### Address

Galleons Drive, Barking, Essex, IG11