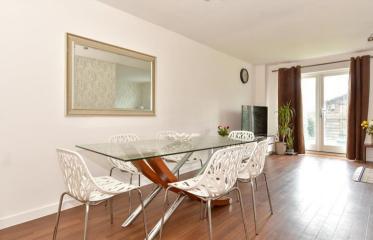

### **GROUND FLOOR**

**Entrance Hall** 

**Lounge/Dining Area**: 18'2 x 10'1 (5.54m x 3.08m) plus 9'1 x 17'3 (2.77m x 5.26m)

Kitchen: 9'7 x 9'2 (2.92m x 2.80m)

Cloakroom Storage