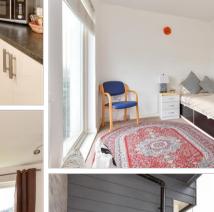

### **GROUND FLOOR**

**Entrance Hall** 

**Lounge/Dining Area**: 18'2 x 10'1 (5.54m x 3.08m) plus 9'1 x 17'3 (2.77m x 5.26m)

Kitchen: 9'7 x 9'2 (2.92m x 2.80m)

Cloakroom Storage

### FIRST FLOOR

Landing

Bedroom 1: 15'3 x 8'4 (4.65m x 2.54m)

En-Suite Shower Room

Balcony

Bedroom 2: 14'1 x 9'8 (4.30m x 2.95m)

Bathroom

### SECOND FLOOR

Landing

Bedroom 3: 10'3 x 9'4 (3.13m x 2.85m)

Bedroom 4: 10'3 x 9'2 (3.13m x 2.80m) plus 9'2

x 4'6 (2.80m x 1.37m)

Balcony/Terrace

Bathroom