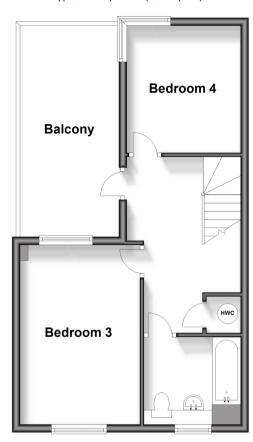

### **Second Floor**

Approx. 39.7 sq. metres (427.8 sq. feet)

### SECOND FLOOR

Landing

Bedroom 3: 10'3 x 9'4 (3.13m x 2.85m)

Bedroom 4: 10'3 x 9'2 (3.13m x 2.80m) plus 9'2

x 4'6 (2.80m x 1.37m)

Balcony/Terrace

Bathroom