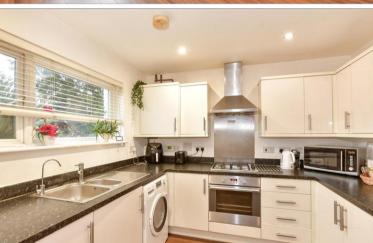

### **GROUND FLOOR**

**Entrance Hall** 

**Lounge/Dining Area**: 18'2 x 10'1 (5.54m x 3.08m) plus 9'1 x 17'3 (2.77m x 5.26m)

Kitchen: 9'7 x 9'2 (2.92m x 2.80m)

Cloakroom Storage