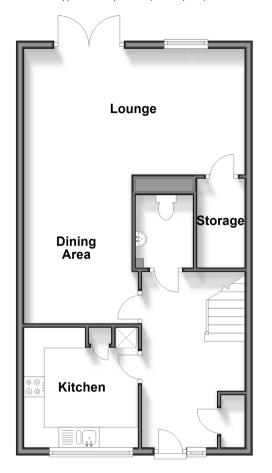

**Price £550,000** 

Leasehold

4x ∰ 3x 🚅 1x ∰

Galleons Drive, Barking, Essex, IG11

**Ground Floor** 

Approx. 54.2 sq. metres (582.9 sq. feet)

**First Floor** 

Approx. 37.9 sq. metres (407.7 sq. feet)

# **Accommodation**

### **GROUND FLOOR**

**Entrance Hall** 

**Lounge/Dining Area**: 18'2 x 10'1 (5.54m x 3.08m) plus 9'1 x 17'3 (2.77m x 5.26m)

Kitchen: 9'7 x 9'2 (2.92m x 2.80m)

Cloakroom Storage