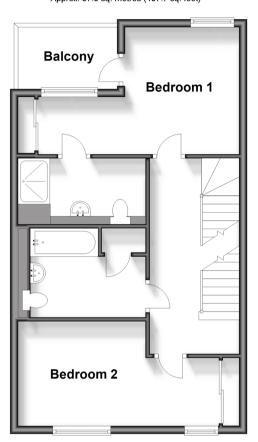

**Price £550,000** 

Leasehold

4x ∰ 3x 🚅 1x ∰

Galleons Drive, Barking, Essex, IG11

**Ground Floor** 

Approx. 54.2 sq. metres (582.9 sq. feet)

**First Floor** 

Approx. 37.9 sq. metres (407.7 sq. feet)

### FIRST FLOOR

Landing

Bedroom 1: 15'3 x 8'4 (4.65m x 2.54m)

En-Suite Shower Room

Balcony

Bedroom 2: 14'1 x 9'8 (4.30m x 2.95m)

Bathroom